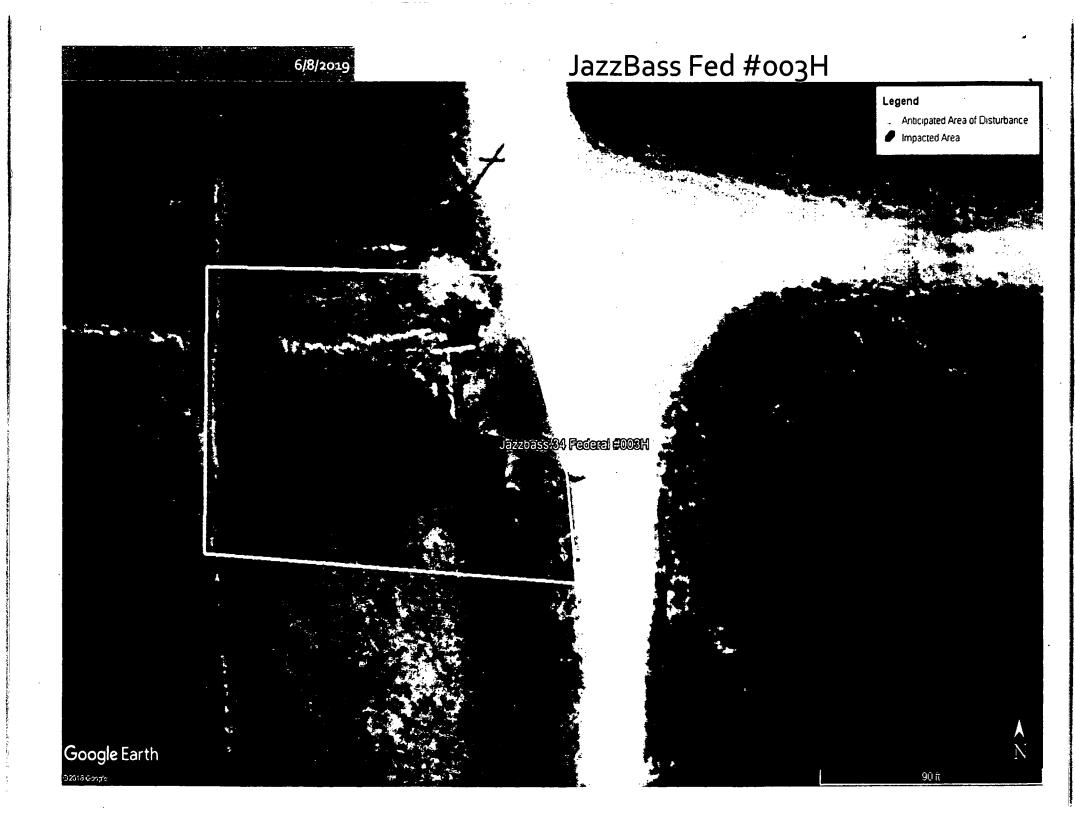

| SUNDRY N  Do not use this for abandoned well. U                                                                                      | OTICES AND REPORTS orm for proposals to dril Jse Form 3160-3 (APD) for TRIPLICATE - Other instructions | ON WELLS<br>I or to re-enter<br>or such propos | an<br>als.      | 6. If Indian, Allottee or                | Tribe Name                               |  |  |
|--------------------------------------------------------------------------------------------------------------------------------------|--------------------------------------------------------------------------------------------------------|------------------------------------------------|-----------------|------------------------------------------|------------------------------------------|--|--|
| SUBMIT IN 1                                                                                                                          | RIPLICATE - Other instructions                                                                         | on page 2                                      | 3500            | 7. If Unit of CA/Agree                   | ment, Name and/or No.                    |  |  |
| 1. Type of Well                                                                                                                      |                                                                                                        | SEP 2                                          | 2               |                                          | <del></del>                              |  |  |
| Oil Well Gas W                                                                                                                       |                                                                                                        |                                                | 3 201a          | 8. Well Name and No.                     | Jazzbass 34 Federal #003H                |  |  |
| 2. Name of Operator COG Operating,                                                                                                   | LLC                                                                                                    | MECA                                           | 1               | 9. API Well No. 30-02                    | 5-27916                                  |  |  |
| 3a. Address 2208 W. Main St.                                                                                                         |                                                                                                        | one No. (include area                          | CORD            | 10. Field and Pool or E                  |                                          |  |  |
| Artesia, NM 88210                                                                                                                    |                                                                                                        | 748-2010                                       |                 | Talco WC025 G08                          |                                          |  |  |
| <ol> <li>Location of Well (Footage, Sec., T.,R<br/>Sec 34, T25S, R35E, SWSE 660F</li> </ol>                                          | •                                                                                                      |                                                |                 | 11. Country or Parish,<br>Lea County, NM | State                                    |  |  |
|                                                                                                                                      |                                                                                                        |                                                |                 |                                          |                                          |  |  |
| 12. CHE                                                                                                                              | CK THE APPROPRIATE BOX(ES)                                                                             | TO INDICATE NAT                                | URE OF NOT      | ICE, REPORT OR OTH                       | IER DATA                                 |  |  |
| TYPE OF SUBMISSION                                                                                                                   |                                                                                                        |                                                | TYPE OF ACTION  |                                          |                                          |  |  |
| ✓ Notice of Intent                                                                                                                   | Acidize                                                                                                | Deepen                                         | =               | hiction (Start/Resume)                   | Water Shut-Off                           |  |  |
|                                                                                                                                      | Alter Casing                                                                                           | Hydraulic Fracturi                             | · =             | amation                                  | Well Integrity                           |  |  |
| Subsequent Report                                                                                                                    | Casing Repair                                                                                          | New Construction                               |                 | omplete                                  | <b>✓</b> Other                           |  |  |
| Final Abandonment Notice                                                                                                             | Change Plans                                                                                           | Plug and Abandon Plug Back                     | _               | porarily Abandon<br>er Disposal          |                                          |  |  |
| 13. Describe Proposed or Completed O                                                                                                 | Convert to Injection                                                                                   |                                                |                 |                                          |                                          |  |  |
|                                                                                                                                      | urbance required for remediation<br>ticipated surface disturbance bo                                   |                                                |                 | e location of the relea                  | ase is 32.080754 -103.355493.            |  |  |
| 14. I hereby certify that the foregoing is                                                                                           | true and correct. Name (Printed/T)                                                                     |                                                | Coordinator     |                                          |                                          |  |  |
| Sheldon L. Hitchcock                                                                                                                 |                                                                                                        | Title                                          |                 |                                          | · · · · · · · · · · · · · · · · · · ·    |  |  |
| Signature <b>Ludu</b> 1                                                                                                              | in                                                                                                     | Date                                           | Date 06/20/2019 |                                          |                                          |  |  |
|                                                                                                                                      | THE SPACE FOR                                                                                          | R FEDERAL OF                                   | STATE O         | FICE USE                                 |                                          |  |  |
| Approved by                                                                                                                          | . G. amas                                                                                              | Title                                          | SAL             | $\tau$                                   | Date 8-30-19                             |  |  |
| Conditions of approval, if any, are attac<br>certify that the applicant holds legal or o<br>which would extitle the applicant to cor | equitable title to those rights in the s                                                               |                                                | CFO             |                                          |                                          |  |  |
| Title 18 U.S.C Section 1001 and Title 4 any false, fictitious or fraudulent statem                                                   |                                                                                                        |                                                |                 | lifully to make to any d                 | epartment or agency of the United States |  |  |