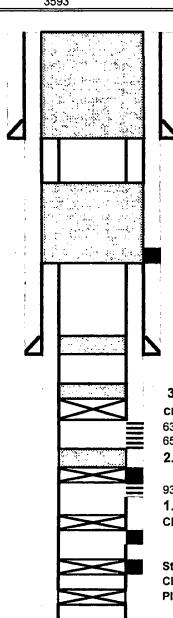

17 1/2" hole 13-3/8" (54.5#) @ 487' w/500 sx TOC @ ?

6. Perf & Sqz 110 sx cmt @ 537' to Surface.

5. Perf & Sqz 380 sx cmt @ 3182-1300'. WOC & Tag (DV Tool & R-111-P Potash Area)

TOC @ 3132 w/ 450 DV Tool @ 3302' w/ 2000 sx

> 12 1/4" hole 8-5/8" (32,28,24#) @ 5062' w/975 sx TOC@?

4. Spot 25 sx cmt @ 5112-4912'. WOC & Tag (8 5/8" Shoe)

3. Set 5 1/2" CIBP @ 6254'. Circulate hole w/ MLF. Pressure test csg. Spot 25 sx cmt @ 6254-6054'. WOC & Tag.

6304'-6310' 4 spf (Delaware) 6580'-6590' 4 spf (Delaware)

2. Set 5 1/2" CIBP @ 9267'. Spot 25 sx cmt @ 9267-9070'.

9317'-9319' Perf 4 spf and Sqz w/ 150 sx 9380'-85' & 9390'-9424' w/ 4 spf (Bone Spring)

1. Tag 5 1/2" CIBP @ 9450' w/ 12' cmt on top.

CIBP @ 9450' w/ 12' cmt on top (4/16/90)

9454'-9456' Perf 4 spf and Sqz w/ 150 sx

Stage Tool @ 9594' w/ 125 sx

CIBP @ 9594' w/ 8' CMT on Top (4/9/90)

Plug set @ 13183' w. 21' sand on top (type of plug ?)