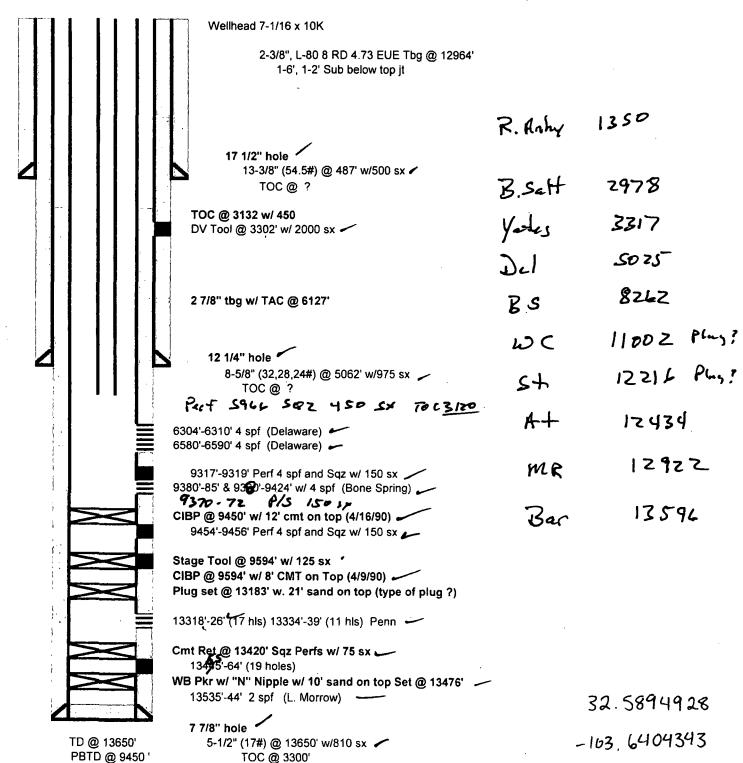

17 1/2" hole 13-3/8" (54.5#) @ 487' w/500 sx TOC @ ?

6. Perf & Sqz 110 sx cmt @ 537' to Surface.

5. Perf & Sqz 380 sx cmt @ 3182-1300'. WOC & Tag (DV Tool & R-111-P Potash Area)

TOC @ 3132 w/ 450 DV Tool @ 3302' w/ 2000 sx

> 12 1/4" hole 8-5/8" (32,28,24#) @ 5062' w/975 sx TOC@?

4. Spot 25 sx cmt @ 5112-4912'. WOC & Tag (8 5/8" Shoe)

3. Set 5 1/2" CIBP @ 6254'. Circulate hole w/ MLF. Pressure test csg. Spot 25 sx cmt @ 6254-6054'. WOC & Tag.

6304'-6310' 4 spf (Delaware) 6580'-6590' 4 spf (Delaware)

2. Set 5 1/2" CIBP @ 9267'. Spot 25 sx cmt @ 9267-9070'.

9317'-9319' Perf 4 spf and Sqz w/ 150 sx 9380'-85' & 9390'-9424' w/ 4 spf (Bone Spring)

1. Tag 5 1/2" CIBP @ 9450' w/ 12' cmt on top.

CIBP @ 9450' w/ 12' cmt on top (4/16/90)

9454'-9456' Perf 4 spf and Sqz w/ 150 sx

Stage Tool @ 9594' w/ 125 sx

CIBP @ 9594' w/ 8' CMT on Top (4/9/90)

Plug set @ 13183' w. 21' sand on top (type of plug ?)

13318'-26' (17 hls) 13334'-39' (11 hls) Penn

Cmt Ret @ 13420' Sqz Perfs w/ 75 sx

13445'-64' (19 holes)

WB Pkr w/ "N" Nipple w/ 10' sand on top Set @ 13476'

13535'-44' 2 spf (L. Morrow)

7 7/8" hole

5-1/2" (17#) @ 13650' w/810 sx