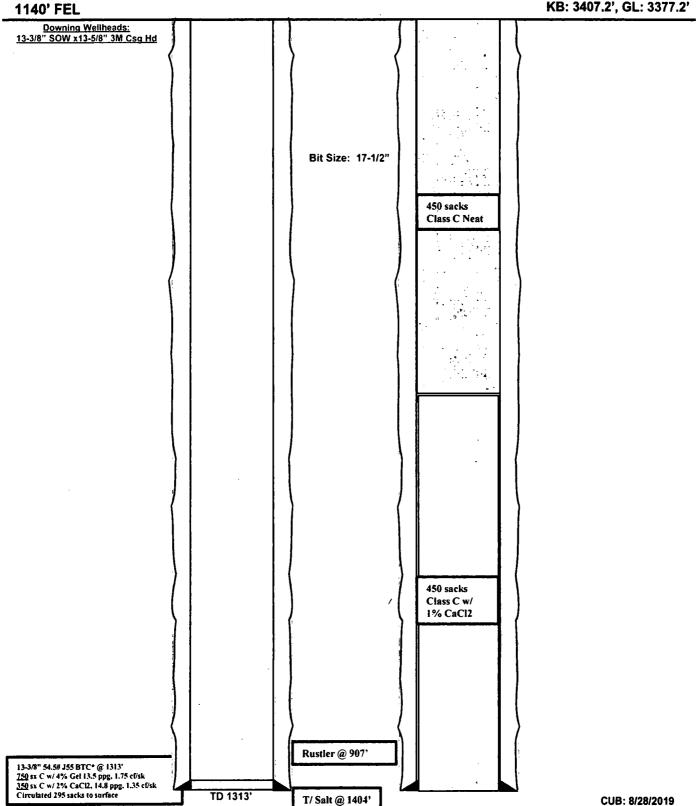

| Do not use thi<br>abandoned wel                                                                                                                                                                                                                                                                                                                                                                                                                                                                                                                                                                                                                                                                                                                                                                                                             | 6. If Indian, Allott                                                                                          | tee or Tribe Name                                       |                                      |                                                |  |  |  |
|---------------------------------------------------------------------------------------------------------------------------------------------------------------------------------------------------------------------------------------------------------------------------------------------------------------------------------------------------------------------------------------------------------------------------------------------------------------------------------------------------------------------------------------------------------------------------------------------------------------------------------------------------------------------------------------------------------------------------------------------------------------------------------------------------------------------------------------------|---------------------------------------------------------------------------------------------------------------|---------------------------------------------------------|--------------------------------------|------------------------------------------------|--|--|--|
| Do not use thi<br>abandoned wel                                                                                                                                                                                                                                                                                                                                                                                                                                                                                                                                                                                                                                                                                                                                                                                                             | OCA                                                                                                           |                                                         |                                      |                                                |  |  |  |
| SUBMIT IN T                                                                                                                                                                                                                                                                                                                                                                                                                                                                                                                                                                                                                                                                                                                                                                                                                                 | s form for proposals to drill II. Use form 3160-3 (APD) fo  FRIPLICATE - Other instruct  Formula Contact: MAY | ions op page 2 2015                                     | 7. If Unit or CA/A                   | Agreement, Name and/or No.                     |  |  |  |
| 1. Type of Well                                                                                                                                                                                                                                                                                                                                                                                                                                                                                                                                                                                                                                                                                                                                                                                                                             | 8. Well Name and                                                                                              | No.                                                     |                                      |                                                |  |  |  |
| Oil Well Gas Well Oth                                                                                                                                                                                                                                                                                                                                                                                                                                                                                                                                                                                                                                                                                                                                                                                                                       | BASEBALL CA                                                                                                   | AP FEDERAL COM 702H                                     |                                      |                                                |  |  |  |
| 2. Name of Operator COG OPERATING LLC                                                                                                                                                                                                                                                                                                                                                                                                                                                                                                                                                                                                                                                                                                                                                                                                       | , , , , , , , , , , , , , , , , , , , ,                                                                       | 9. API Well No.<br>30-025-45788-00-X1                   |                                      |                                                |  |  |  |
| 3a. Address ONE CONCHO CENTER 60 MIDLAND, TX 79701-4287                                                                                                                                                                                                                                                                                                                                                                                                                                                                                                                                                                                                                                                                                                                                                                                     |                                                                                                               | 10. Field and Pool or Exploratory Area WILDCAT;WOLFCAMP |                                      |                                                |  |  |  |
| 4. Location of Well (Footage, Sec., T.                                                                                                                                                                                                                                                                                                                                                                                                                                                                                                                                                                                                                                                                                                                                                                                                      | 11. County or Pari                                                                                            | 11. County or Parish, State                             |                                      |                                                |  |  |  |
| Sec 25 T24S R34E SESE 430<br>32.182236 N Lat, 103.418869                                                                                                                                                                                                                                                                                                                                                                                                                                                                                                                                                                                                                                                                                                                                                                                    | LEA COUNT                                                                                                     | LEA COUNTY, NM                                          |                                      |                                                |  |  |  |
| 12. CHECK THE AP                                                                                                                                                                                                                                                                                                                                                                                                                                                                                                                                                                                                                                                                                                                                                                                                                            | PROPRIATE BOX(ES) TO                                                                                          | INDICATE NATURE O                                       | F NOTICE, REPORT, OR C               | THER DATA                                      |  |  |  |
| TYPE OF SUBMISSION                                                                                                                                                                                                                                                                                                                                                                                                                                                                                                                                                                                                                                                                                                                                                                                                                          | TYPE OF SUBMISSION TYPE OF ACTION                                                                             |                                                         |                                      |                                                |  |  |  |
| Notice of Intent                                                                                                                                                                                                                                                                                                                                                                                                                                                                                                                                                                                                                                                                                                                                                                                                                            | □ Acidize                                                                                                     | □ Deepen                                                | ☐ Production (Start/Resume)          | Water Shut-Off                                 |  |  |  |
|                                                                                                                                                                                                                                                                                                                                                                                                                                                                                                                                                                                                                                                                                                                                                                                                                                             | ☐ Alter Casing                                                                                                | ☐ Hydraulic Fracturing                                  | ☐ Reclamation                        | ■ Well Integrity                               |  |  |  |
| ☐ Subsequent Report                                                                                                                                                                                                                                                                                                                                                                                                                                                                                                                                                                                                                                                                                                                                                                                                                         | Casing Repair                                                                                                 | ■ New Construction                                      | ☐ Recomplete                         | ☐ Other                                        |  |  |  |
| ☐ Final Abandonment Notice                                                                                                                                                                                                                                                                                                                                                                                                                                                                                                                                                                                                                                                                                                                                                                                                                  | □ Change Plans                                                                                                | Plug and Abandon                                        | ☐ Temporarily Abandon                |                                                |  |  |  |
| · ·                                                                                                                                                                                                                                                                                                                                                                                                                                                                                                                                                                                                                                                                                                                                                                                                                                         | Convert to Injection                                                                                          | □ Plug Back                                             | ☐ Water Disposal                     |                                                |  |  |  |
| If the proposal is to deepen directionally or recomplete horizontally, give subsurface locations and measured and true vertical depths of all pertinent markers and zones. Attach the Bond under which the work will be performed or provide the Bond No. on file with BLM/BIA. Required subsequent reports must be filed within 30 days following completion of the involved operations. If the operation results in a multiple completion or recompletion in a new interval, a Form 3160-4 must be filed once testing has been completed. Final Abandonment Notices must be filed only after all requirements, including reclamation, have been completed and the operator has determined that the site is ready for final inspection.  COG Operating respectfully requests approval for the following changes to the originally approved |                                                                                                               |                                                         |                                      |                                                |  |  |  |
| APD.  COG has re-spaced the wells on this pad and respectfully requests permission to P&A the pre-set surface hole on the Baseball Cap Fed Com 702H. The 13-3/8 is set at 1313? and had cement circulated to surface (please reference the attached well bore diagram).                                                                                                                                                                                                                                                                                                                                                                                                                                                                                                                                                                     |                                                                                                               |                                                         |                                      |                                                |  |  |  |
| COG proposes to plug the hole completely with cement to surface with two plugs. The plugs will be with open ended pipe. The bottom plug would be from the approximate current PBTD at 1271? to 650?; 450 sacks of Class C with 1% CaCl2. WOC 6 hours and tag. Then from the top of that plug to surface the rest of the hole would be plugged with 450 sacks of Class C neat. The wellhead would then be cut off and a marker would be put on in accordance with current BLM plugging rules.                                                                                                                                                                                                                                                                                                                                                |                                                                                                               |                                                         |                                      |                                                |  |  |  |
| Delood glound                                                                                                                                                                                                                                                                                                                                                                                                                                                                                                                                                                                                                                                                                                                                                                                                                               | level dry                                                                                                     | hole mar                                                | Cir l'asuice                         | <u>-c.                                    </u> |  |  |  |
| 14. I hereby certify that the foregoing is                                                                                                                                                                                                                                                                                                                                                                                                                                                                                                                                                                                                                                                                                                                                                                                                  | Electronic Submission #48143                                                                                  | 72 verified by the BLM Wel                              | Information System                   |                                                |  |  |  |
| Commi                                                                                                                                                                                                                                                                                                                                                                                                                                                                                                                                                                                                                                                                                                                                                                                                                                       | For COG OPEI<br>tted to AFMSS for processing b                                                                | RATING LLC, sent to the F<br>by DEBORAH MCKINNEY o      | lobbs<br>on 09/03/2019 (19DLM0442SE) |                                                |  |  |  |
| Name (Printed/Typed) MAYTE X                                                                                                                                                                                                                                                                                                                                                                                                                                                                                                                                                                                                                                                                                                                                                                                                                | REYES                                                                                                         | Title SENIOF                                            | R REGULATORY ANALYST                 |                                                |  |  |  |
| Signature (Electronic S                                                                                                                                                                                                                                                                                                                                                                                                                                                                                                                                                                                                                                                                                                                                                                                                                     | ubmission)                                                                                                    | Date 09/03/20                                           | 019                                  | ·                                              |  |  |  |
| THIS SPACE FOR FEDERAL OR STATE OFFICE USE                                                                                                                                                                                                                                                                                                                                                                                                                                                                                                                                                                                                                                                                                                                                                                                                  |                                                                                                               |                                                         |                                      |                                                |  |  |  |
| Approved By                                                                                                                                                                                                                                                                                                                                                                                                                                                                                                                                                                                                                                                                                                                                                                                                                                 | or A. One                                                                                                     | Title SH                                                | 57                                   | 9-4-19<br>Date                                 |  |  |  |
| Conditions of approval, if any, are attached<br>certify that the applicant holds legal or equivalent would entitle the applicant to condu                                                                                                                                                                                                                                                                                                                                                                                                                                                                                                                                                                                                                                                                                                   | itable title to those rights in the subje                                                                     | varrant or                                              | <del></del>                          |                                                |  |  |  |
| Fitle 18 U.S.C. Section 1001 and Title 43                                                                                                                                                                                                                                                                                                                                                                                                                                                                                                                                                                                                                                                                                                                                                                                                   | U.S.C. Section 1212, make it a crime                                                                          | for any person knowingly and                            | willfully to make to any denartmen   | at or agency of the United                     |  |  |  |

Well bore diagram attached.

Lea County, NM Sec 25, T24S, R34E

## Baseball Cap Fed Com #702H

Rig: Scandrill Ques SHL Lat NAD 27: 32.182109° N SHL Long:

**Scandrill Quest** 103.418402° W

## PRESENT & Proposed Wellbore

SHL Sec 25 430' FSL

API: 3002545788

KB: 3407.2', GL: 3377.2'