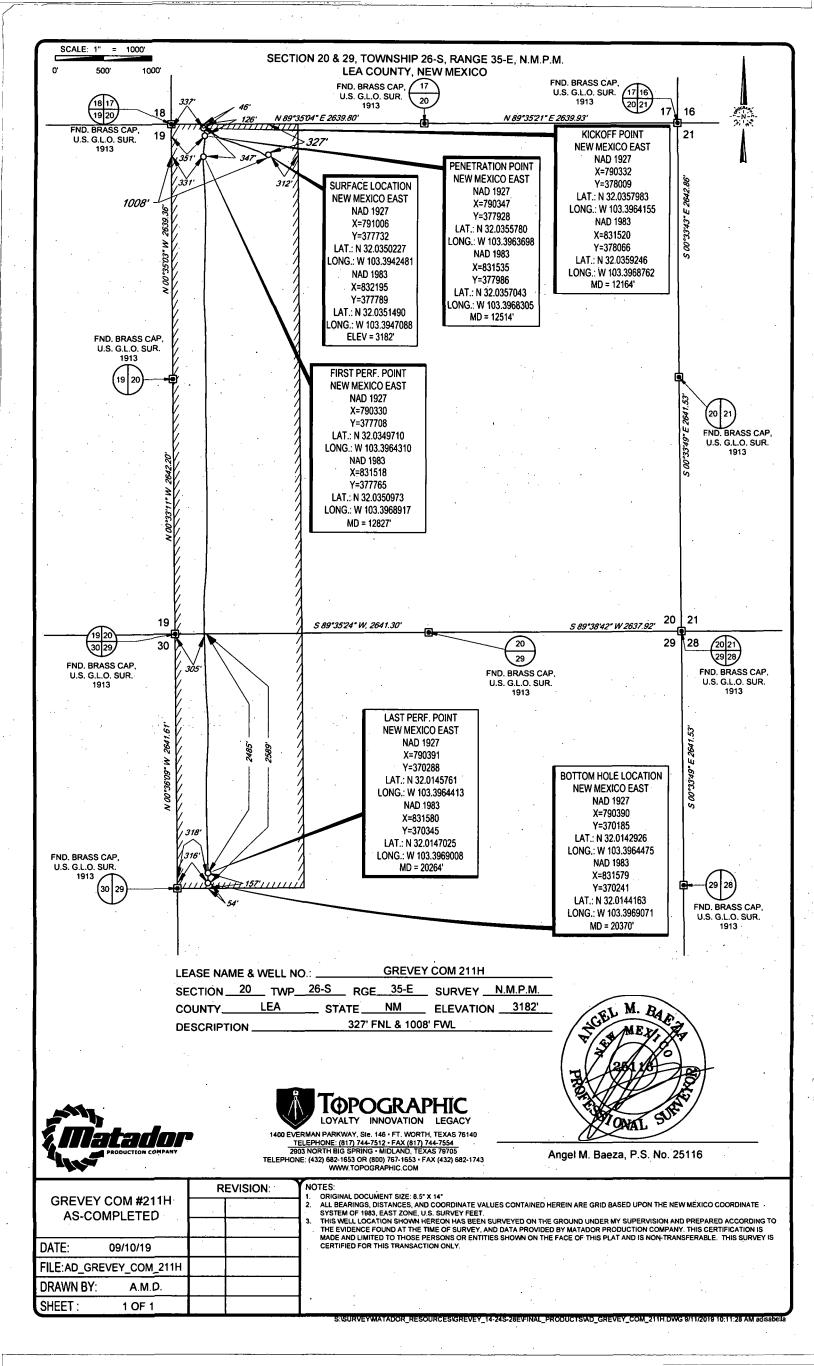

FORM C-102
Revised August 1, 2011
Submit one copy to appropriate
District Office

AMENDED REPORT

WELL LOCATION AND ACREAGE DEDICATION PLAT

| API Numi                   | ber  | <sup>2</sup> Pool Code | <sup>3</sup> Pool Name   |                        |  |  |  |
|----------------------------|------|------------------------|--------------------------|------------------------|--|--|--|
| 30-025-46                  | 3155 | 96776                  | SOUTHWEST                |                        |  |  |  |
| <sup>4</sup> Property Code |      | -                      | <sup>6</sup> Well Number |                        |  |  |  |
| 325757                     |      | GREVEY COM 211H        |                          |                        |  |  |  |
| 7OGRID №.                  |      | 8                      | Operator Name            | <sup>9</sup> Elevation |  |  |  |
| 228937                     |      | MATADOR PR             | ODUCTION COMPANY         | 3182'                  |  |  |  |

<sup>10</sup>Surface Location

| UL or lot no. | Section | Township | Range | Lot Idn | Feet from the | North/South line | Feet from the | East/West line | County |
|---------------|---------|----------|-------|---------|---------------|------------------|---------------|----------------|--------|
| D             | 20      | 26-S     | 35-E  | -       | 327'          | NORTH            | 1008'         | WEST           | LEA    |

<sup>11</sup>Bottom Hole Location If Different From Surface

| UL or lot no.                     | Section<br>29            | Township 26-S          | Range<br>35-E   | Lot Idn<br>—          | Feet from the 2589' | North/South line NORTH | Feet from the 316' | East/West line<br>WEST | County LEA |
|-----------------------------------|--------------------------|------------------------|-----------------|-----------------------|---------------------|------------------------|--------------------|------------------------|------------|
| <sup>12</sup> Dedicated Acres 240 | <sup>13</sup> Joint or 1 | nfill <sup>14</sup> Co | onsolidation Co | le <sup>15</sup> Ordo | er No.              |                        |                    |                        |            |