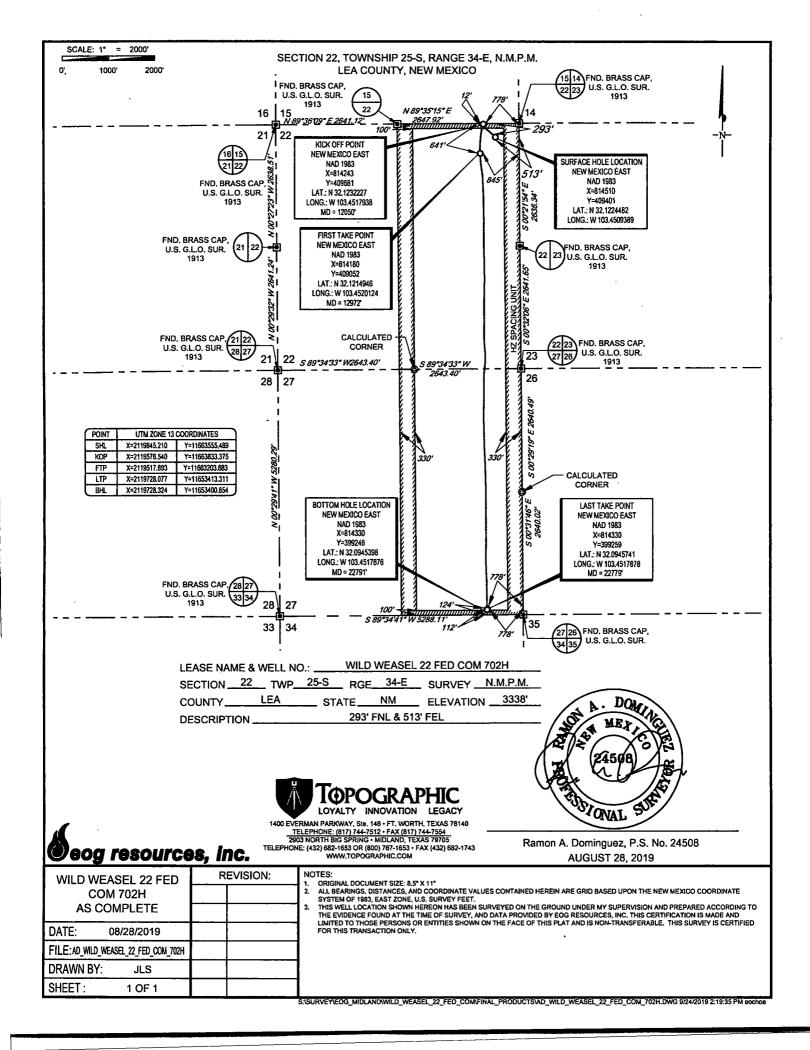

RECEIVED

AMENDED REPORT

Revised August 1, 2011

WELL LOCATION AND ACREAGE DEDICATION PLAT <sup>1</sup>API Number Pool Code 30-025- **45797** 96994 Pitchfork Ranch; Wolfcamp, South Property Code Well Number 325178 WILD WEASEL 22 FED COM #702H OGRID No. Operator Name <sup>9</sup>Elevation EOG RESOURCES, INC. 3338 7377 10 Surface Location Range Feet from the East/West line County UL or lot no. Section Township Lot Idn Feet from the North/South line 293' 22 25-S 34-E 513 A NORTH EAST LEA

11Bottom Hole Location If Different From Surface East/West lin County UL or lot no. Section Township Range Lot Ide Feet from the North/South line Feet from the 112 25-S 34-E SOUTH **EAST** LEA P <sup>2</sup>Dedicated Acres Joint or Infill Consolidation Code Order No. 640.00