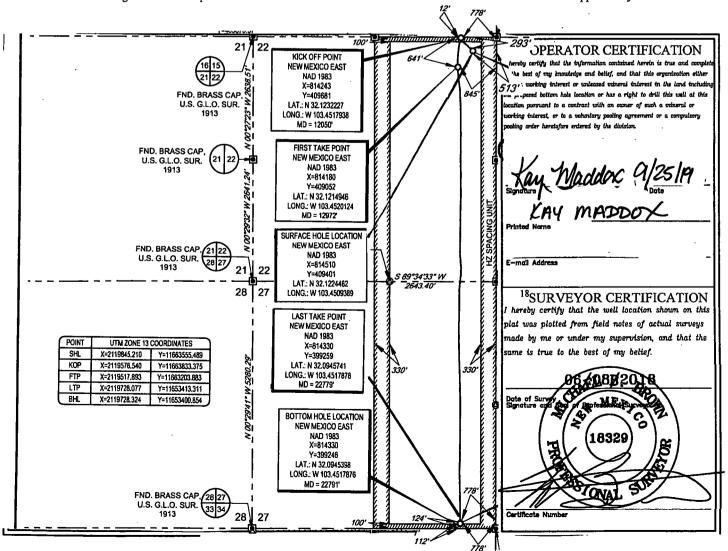

RECEIVED

AMENDED REPORT

Revised August 1, 2011

WELL LOCATION AND ACREAGE DEDICATION PLAT <sup>1</sup>API Number Pool Code 30-025- **45797** 96994 Pitchfork Ranch; Wolfcamp, South Property Code Well Number 325178 WILD WEASEL 22 FED COM #702H OGRID No. Operator Name <sup>9</sup>Elevation EOG RESOURCES, INC. 3338 7377 10 Surface Location Range Feet from the East/West line County UL or lot no. Section Township Lot Idn Feet from the North/South line 293' 22 25-S 34-E 513 A NORTH EAST LEA

11Bottom Hole Location If Different From Surface East/West lin County UL or lot no. Section Township Range Lot Ide Feet from the North/South line Feet from the 112 25-S 34-E SOUTH **EAST** LEA P <sup>2</sup>Dedicated Acres Joint or Infill Consolidation Code Order No. 640.00