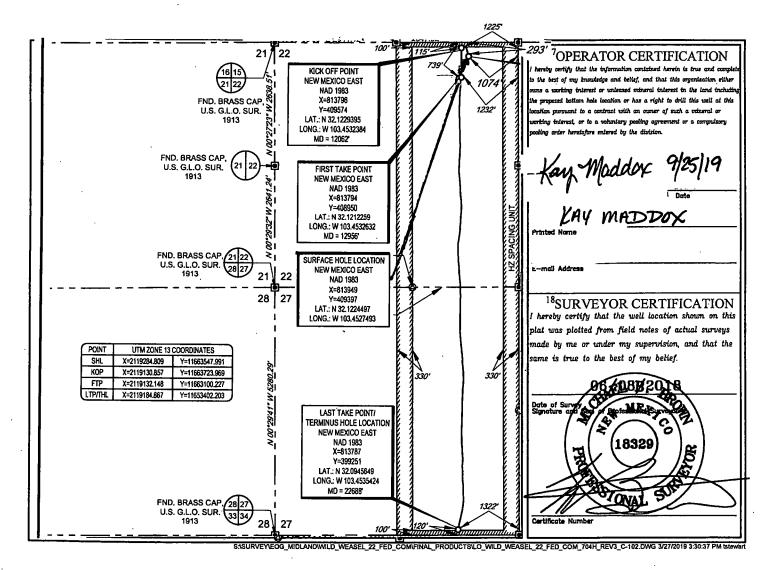

FORM C-102 Revised August 1, 2011 Submit one copy to appropriate **District Office** 

AMENDED REPORT

WELL LOCATION AND ACREAGE DEDICATION PLAT

| 'API Number          |            |                                       |                 | *Pool Code | ì                        | Pool Name              |                     |                        |                                 |  |
|----------------------|------------|---------------------------------------|-----------------|------------|--------------------------|------------------------|---------------------|------------------------|---------------------------------|--|
| 30-025- <b>45798</b> |            |                                       |                 | 96994      | Pite                     | chfork Ranch; W        | h                   | H                      |                                 |  |
| 325 178              |            | *Property Name WILD WEASEL 22 FED COM |                 |            |                          |                        |                     |                        | Well Number #704H               |  |
| 70GRID No.<br>7377   |            | *Operator Name EOG RESOURCES, INC.    |                 |            |                          |                        |                     | _                      | <sup>9</sup> Elevation<br>3339' |  |
|                      |            |                                       |                 |            | <sup>10</sup> Surface Lo | cation                 |                     |                        |                                 |  |
| UL or lot no.        | Section 22 | Township 25-S                         | Range<br>34-E   | Lot Idn    | Feet from the 293'       | North/South line NORTH | Feet from the 1074' | East/West line<br>EAST | County LEA                      |  |
|                      |            | <u> </u>                              | <sup>11</sup> B | ottom Hole | Location If Di           | fferent From Suri      | face                |                        |                                 |  |

North/South line East/West lin UL or lot no. Section Township Lot Id: Feet from th Rang Feet from the 1322 120' 27 25-S **EAST** LEA 34-E SOUTH O <sup>12</sup>Dedicated Acres Consolidation Code Order No. 640.00

No allowable will be assigned to this completion until all interests have been consolidated or a non-standard unit has been approved by the division.