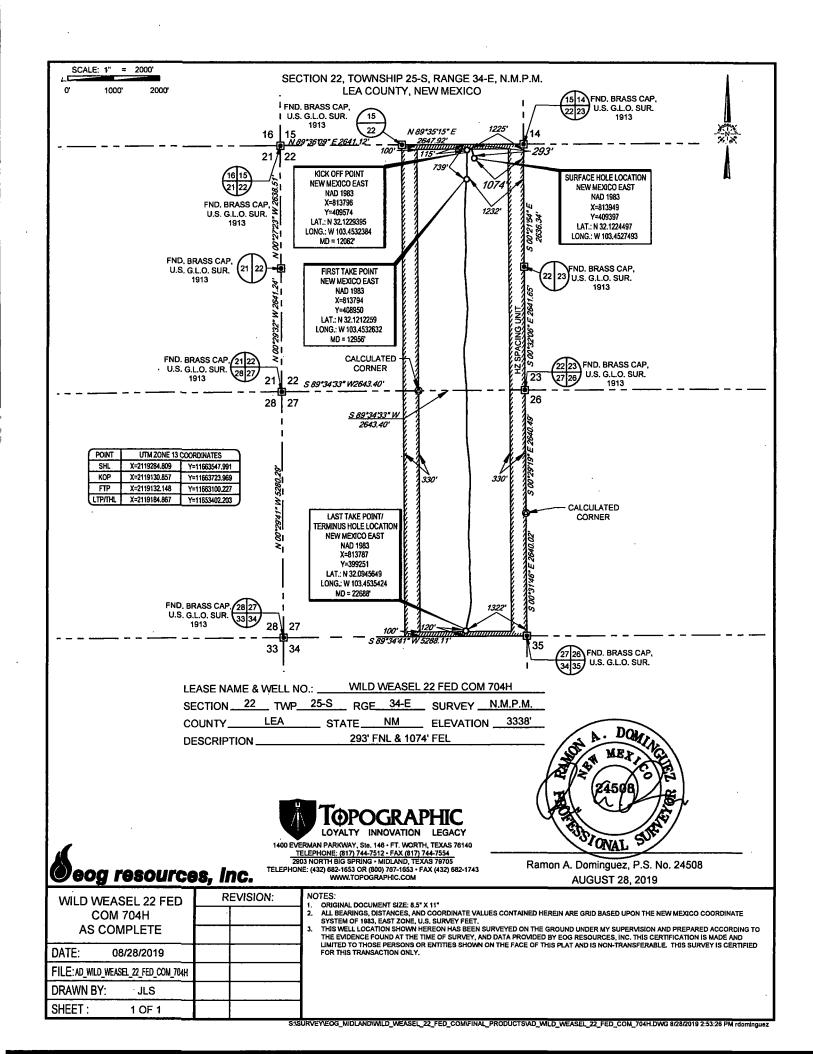

FORM C-102 Revised August 1, 2011 Submit one copy to appropriate **District Office** 

AMENDED REPORT

WELL LOCATION AND ACREAGE DEDICATION PLAT

| 'API Number          |            |                                       |                 | *Pool Code | ì                        | Pool Name              |                     |                        |                                 |  |
|----------------------|------------|---------------------------------------|-----------------|------------|--------------------------|------------------------|---------------------|------------------------|---------------------------------|--|
| 30-025- <b>45798</b> |            |                                       |                 | 96994      | Pite                     | chfork Ranch; W        | h                   | H                      |                                 |  |
| 325 178              |            | *Property Name WILD WEASEL 22 FED COM |                 |            |                          |                        |                     |                        | Well Number #704H               |  |
| 70GRID No.<br>7377   |            | *Operator Name EOG RESOURCES, INC.    |                 |            |                          |                        |                     | _                      | <sup>9</sup> Elevation<br>3339' |  |
|                      |            |                                       |                 |            | <sup>10</sup> Surface Lo | cation                 |                     |                        |                                 |  |
| UL or lot no.        | Section 22 | Township 25-S                         | Range<br>34-E   | Lot Idn    | Feet from the 293'       | North/South line NORTH | Feet from the 1074' | East/West line<br>EAST | County LEA                      |  |
|                      |            | <u> </u>                              | <sup>11</sup> B | ottom Hole | Location If Di           | fferent From Suri      | face                |                        |                                 |  |

North/South line East/West lin UL or lot no. Section Township Lot Id: Feet from th Rang Feet from the 1322 120' 27 25-S **EAST** LEA 34-E SOUTH O <sup>12</sup>Dedicated Acres Consolidation Code Order No. 640.00

No allowable will be assigned to this completion until all interests have been consolidated or a non-standard unit has been approved by the division.