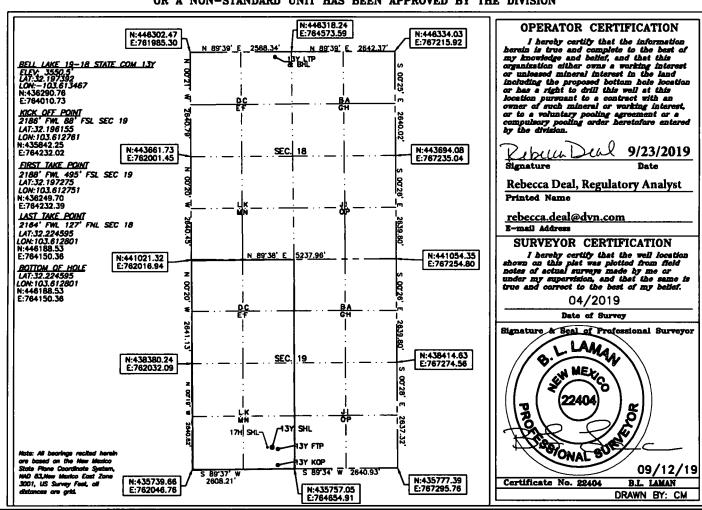

☐ AMENDED REPORT

DISTRICT IV
1980 S. St. PRANCES DR., SANTA FR. NM 67605
Phone: (805) 476-3460 Pag: (805) 476-3468

| 7200 (000) 470-0000 711 (000) 470-0001 | WELL LOCATION AND | ACREAGE DEDICATION PLAT              |             |  |  |
|----------------------------------------|-------------------|--------------------------------------|-------------|--|--|
| API Number                             | Pool Code         | Pool Name                            |             |  |  |
| 30-025-45621                           | 97784             | WC-025 G-06 S253201M; UPPER BONE SPR |             |  |  |
| Property Code                          | Prop              | erty Name                            | Well Number |  |  |
| 729009                                 | BELL LAKE 19      | -18 STATE COM                        | 13Y         |  |  |
| OGRID No.                              |                   | ator Name                            | Elevation   |  |  |
| 6137                                   | DEVON ENERGY PRO  | 3550.5'                              |             |  |  |

## Surface Location

| UL or lot No. | Section | Township | Range | Lot idn | Feet from the | North/South line | Feet from the | East/West line | County |
|---------------|---------|----------|-------|---------|---------------|------------------|---------------|----------------|--------|
| N             | 19      | 24-S     | 33-E  |         | 538           | SOUTH            | 1967          | WEST           | LEA    |

## Bottom Hole Location If Different From Surface

| UL or lot No.         | Section<br>18 | Township 24-S | Range<br>33-E  | Lot Idn | Feet from the 127 | North/South line NORTH | Feet from the 2164 | East/West line<br>WEST | County<br>LEA |
|-----------------------|---------------|---------------|----------------|---------|-------------------|------------------------|--------------------|------------------------|---------------|
| Dedicated Acre 315.44 | Joint o       | r Infill C    | onsolidation ( | Code On | der No.           |                        |                    |                        |               |

NO ALLOWABLE WILL BE ASSIGNED TO THIS COMPLETION UNTIL ALL INTERESTS HAVE BEEN CONSOLIDATED OR A NON-STANDARD UNIT HAS BEEN APPROVED BY THE DIVISION