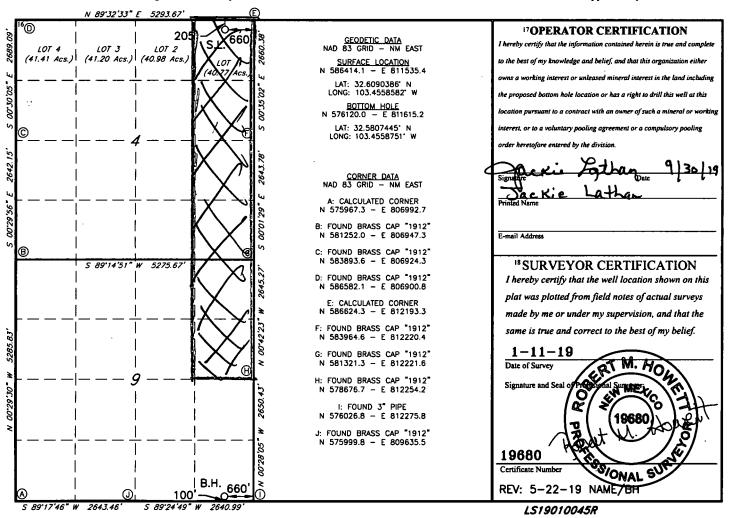

Santa Fe, NM 87505

Form C-102 Revised August 1, 2011 Submit one copy to appropriate **District Office** 

AMENDED REPORT

WELL LOCATION AND ACREAGE DEDICATION PLAT

|                                                  |                           |                             |                        | <del></del> | <u> </u>      | Chick Debic        | 77777         | -           |             |  |
|--------------------------------------------------|---------------------------|-----------------------------|------------------------|-------------|---------------|--------------------|---------------|-------------|-------------|--|
| 7 -                                              |                           |                             | <sup>2</sup> Pool Code |             | ) , ,         | me                 |               |             |             |  |
| 30-025-46061                                     |                           |                             | 51                     | 49685       |               | Pearl: Bone Spring |               |             | South F     |  |
| 4Property Code                                   |                           |                             |                        | · ・ ノ / ・   | 6 Well Number |                    |               |             |             |  |
| 325731                                           |                           | SAND CHUTE 4/9 B2AP FED COM |                        |             |               |                    |               |             | 1H          |  |
| OGRID NO.                                        |                           | 8 Operator Name             |                        |             |               |                    |               | 9 Elevation |             |  |
| 14744                                            |                           | MEWBOURNE OIL COMPANY       |                        |             |               |                    |               |             | 3686'       |  |
| <sup>10</sup> Surface Location                   |                           |                             |                        |             |               |                    |               |             |             |  |
| UL or lot no.                                    | Section                   | Townshi                     | p Range                | Lot Idn     | Feet from the | North/South line   | Feet From the | East/West   | line County |  |
| 1                                                | 4                         | <b>20</b> S                 | 35E                    |             | 205           | NORTH              | 660           | EAST        | Γ LEA       |  |
| " Bottom Hole Location If Different From Surface |                           |                             |                        |             |               |                    |               |             |             |  |
| UL or lot no.                                    | Section                   | Townshi                     | p Range                | Lot Idn     | Feet from the | North/South line   | Feet from the | East/West   | line County |  |
| P                                                | 9                         | 20S                         | 35E                    |             | 106           | SOUTH              | 631           | EAST        | Γ LEA       |  |
| 12 Dedicated Acres                               | 13 Joint or Infill 14 Con |                             | 14 Consolidation       | Code        | 15 Order No.  | -                  |               |             |             |  |
| 240                                              |                           |                             |                        |             |               | •                  |               |             |             |  |