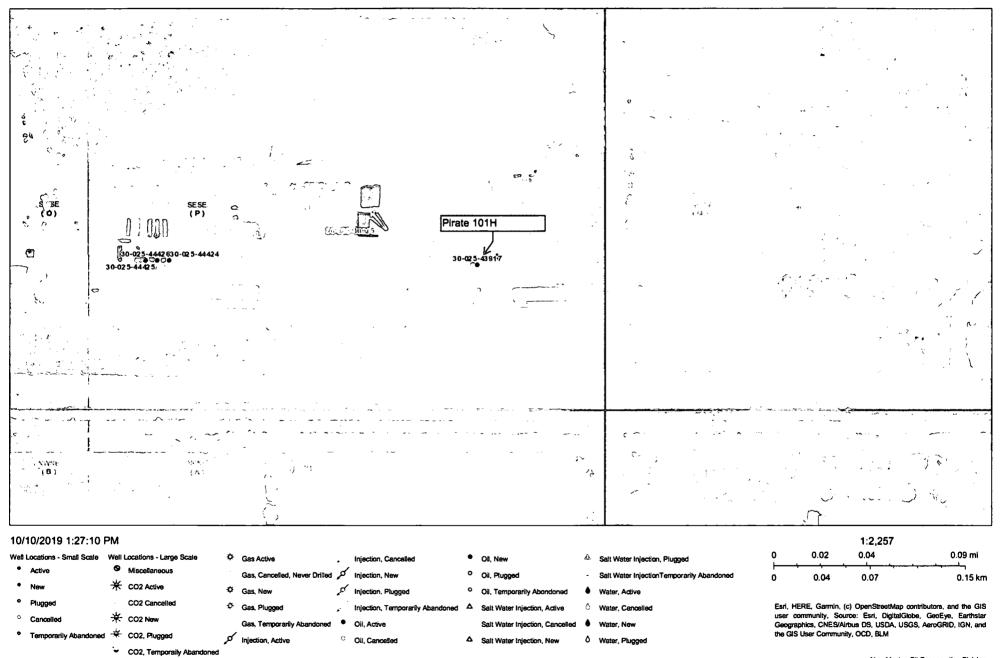

| Submit 1 Copy To Appropriate District Office                                                                                                                  | State of New Mexico                                                              | Form C-103                                |
|---------------------------------------------------------------------------------------------------------------------------------------------------------------|----------------------------------------------------------------------------------|-------------------------------------------|
| District I - (575) 393-6161                                                                                                                                   | Energy, Minerals and Natural Reso                                                | ources Revised July 18, 2013 WELL API NO. |
| 1625 N. French Dr., Hobbs, NM 88240<br><u>District II</u> – (575) 748-1283                                                                                    | OIL CONSERVATION DIVIS                                                           | 20.005.40047                              |
| 811 S. First St., Artesia, NM 88210<br><u>District III</u> – (505) 334-6178                                                                                   | 1220 South St. Francis Dr.                                                       | 5. Indicate Type of Lease                 |
| 1000 Rio Brazos Rd., Aztec, NM 87410                                                                                                                          | Santa Fe, NM 87505                                                               | STATE X FEE                               |
| <u>District IV</u> – (505) 476-3460<br>1220 S. St. Francis Dr., Santa Fe, NM                                                                                  | 5 <b>41.44</b> 1 <b>5</b> , 1 1 5 / 5 6 5                                        | o. State off & Gas Lease No.              |
| 87505<br>SUNDRY NOT                                                                                                                                           | ICES AND REPORTS ON WELLS                                                        | 7. Lease Name or Unit Agreement Name      |
|                                                                                                                                                               | SALS TO DRILL OR TO DEEPEN OR PLUG BACK CATION FOR PERMIT" (FORM C-101) FOR SUCH | TOA                                       |
| PROPOSALS.)                                                                                                                                                   | <u> </u>                                                                         | Pirate State  8. Well Number              |
| 1. Type of Well: Oil Well  Gas Well  Other  2. Name of Operator                                                                                               |                                                                                  | 101H                                      |
| Centennial Resource Production, LLC                                                                                                                           |                                                                                  | 9. OGRID Number 372165                    |
| 3. Address of Operator                                                                                                                                        |                                                                                  | 10. Pool name or Wildcat                  |
| 1001 17th Street, suite 1800, Denver, CO 80202 Red Hills; Bone Spring, North                                                                                  |                                                                                  | Red Hills; Bone Spring, North             |
| Unit Letter P: 367 feet from the South line and 330 feet from the East line                                                                                   |                                                                                  |                                           |
| Section 16                                                                                                                                                    |                                                                                  | 34E NMPM County Lea                       |
| 11. Elevation (Show whether DR, RKB, RT, GR, etc.) 3535 GR                                                                                                    |                                                                                  |                                           |
| 3000 GR                                                                                                                                                       |                                                                                  |                                           |
| 12. Check Appropriate Box to Indicate Nature of Notice, Report or Other Data                                                                                  |                                                                                  |                                           |
| NOTICE OF IN                                                                                                                                                  | ITENTION TO:                                                                     | SUBSEQUENT REPORT OF:                     |
| PERFORM REMEDIAL WORK                                                                                                                                         |                                                                                  | DIAL WORK ALTERING CASING                 |
| TEMPORARILY ABANDON CHANGE PLANS COMMENCE DRILLING OPNS. P AND A DULL OR ALTER CASING MULTIPLE COMPL CASING/CEMENT JOB                                        |                                                                                  |                                           |
| DOWNHOLE COMMINGLE                                                                                                                                            | MOETH EE OOM E                                                                   |                                           |
| CLOSED-LOOP SYSTEM                                                                                                                                            |                                                                                  | 57                                        |
| OTHER: OTHER: Notice of H2S                                                                                                                                   |                                                                                  |                                           |
| of starting any proposed work). SEE RULE 19.15.7.14 NMAC. For Multiple Completions: Attach wellbore diagram of                                                |                                                                                  |                                           |
| proposed completion or recompletion.                                                                                                                          |                                                                                  |                                           |
|                                                                                                                                                               |                                                                                  | (PHV): HOB 0CD                            |
| This well does NOT have "Detentially Henerdays Volumes"/DHV/)                                                                                                 |                                                                                  |                                           |
| This well does NOT have "Potentially Hazardous Volumes"(PHV):                                                                                                 |                                                                                  |                                           |
| Pirate State 101H 30-025-43917 100ppm ROE = 55ft, 500ppm ROE = 25ft                                                                                           |                                                                                  |                                           |
| FINED                                                                                                                                                         |                                                                                  |                                           |
| This well does NOT have "Potentially Hazardous Volumes" (PHV):  Pirate State 101H 30-025-43917 100ppm ROE = 55ft, 500ppm ROE = 25ft  Please see attached map. |                                                                                  |                                           |
|                                                                                                                                                               |                                                                                  |                                           |
|                                                                                                                                                               |                                                                                  |                                           |
|                                                                                                                                                               |                                                                                  |                                           |
|                                                                                                                                                               | 2:21                                                                             |                                           |
| Spud Date: 9/16/17                                                                                                                                            | Rig Release Date:                                                                | 10/4/17                                   |
|                                                                                                                                                               |                                                                                  |                                           |
| I hereby certify that the information above is true and complete to the best of my knowledge and belief.                                                      |                                                                                  |                                           |
| V . 93                                                                                                                                                        |                                                                                  |                                           |
| SIGNATURE                                                                                                                                                     | TITLE Sr. Regulat                                                                | ory Analyst DATE 10/10/19                 |
| Type or print name Kanicia Schlichting E-mail address: kanicia.schlichting@cdevinc.com PHONE: 720-499-1537                                                    |                                                                                  |                                           |
| For State Use Only                                                                                                                                            |                                                                                  |                                           |
| APPROVED BY: TITLE Petroleum Engineer DATE 10/11/19                                                                                                           |                                                                                  |                                           |
| Conditions of Approval (if any):                                                                                                                              |                                                                                  |                                           |