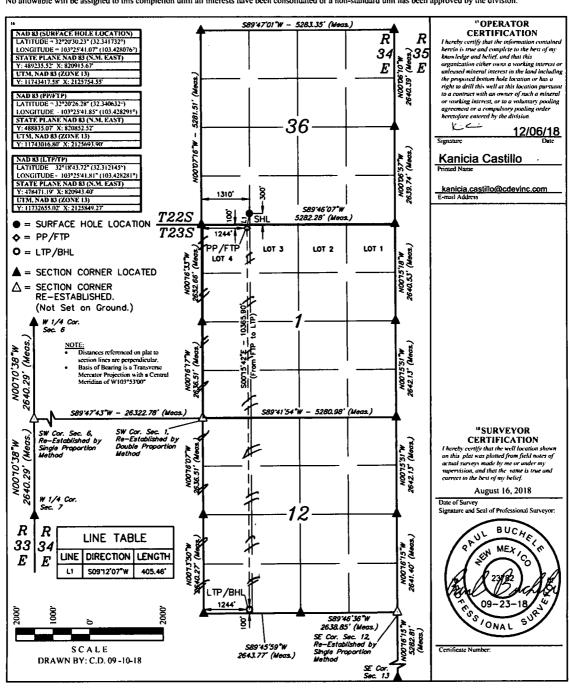

| District 1 1625 N. French Dr., Hobbs, NM 88240 Phone: (375) 393-6161 Fax: (575) 393-0720 District II 811 S. First St., Artesia, NM 88210 Phone: (575) 748-1283 Fax: (575) 748-9720 District III 1000 Rio Brazos Road, Artee, NM 87410 Phone: (505) 334-6178 Fax: (505) 334-6170 District IV 1220 S. S. Francis Dr., Santa Fe, NM 87505 Phone: (505) 476-3460 Fax: (505) 476-3462 | 1220 So                         | of New Mexico OBBS OCO Natural Resources Department 2019 RVATION DIVISION OF THE CENT Uth St. Francis Dr. Fe, NM 87505 | Form C-102 Revised August 1, 2011 Submit one copy to appropriate District Office  AMENDED REPORT |
|----------------------------------------------------------------------------------------------------------------------------------------------------------------------------------------------------------------------------------------------------------------------------------------------------------------------------------------------------------------------------------|---------------------------------|------------------------------------------------------------------------------------------------------------------------|--------------------------------------------------------------------------------------------------|
|                                                                                                                                                                                                                                                                                                                                                                                  | WELL LOCATION AN                | D ACREAGE DEDICATION PLAT                                                                                              |                                                                                                  |
| 30-024 4 6 43                                                                                                                                                                                                                                                                                                                                                                    | <sup>1</sup> Pool Code<br>97293 | Ojo Chiso; Bone Spring, S                                                                                              | South                                                                                            |
| 326211                                                                                                                                                                                                                                                                                                                                                                           |                                 | operty Name<br>AN 36 FED COM                                                                                           | * Well Number<br>#60211                                                                          |
| 7 OGRID No.<br>372165                                                                                                                                                                                                                                                                                                                                                            |                                 | perator Name<br>DURCE PRODUCTION, LLC                                                                                  | * Elevation<br>3378.9'                                                                           |

Surface Location

| UL ar<br>N | <br>Section<br>36 | Township<br>22S | Range<br>34E | Lot Idn | Feet from the<br>300 | North/South line<br>SOUTH | Feet from the<br>1310 | East/West line<br>WEST | County<br>LEA |
|------------|-------------------|-----------------|--------------|---------|----------------------|---------------------------|-----------------------|------------------------|---------------|
|            | <br>              |                 |              |         |                      |                           |                       |                        |               |

"Bottom Hole Location If Different From Surface

| I   | UL or lot no.<br>M                    | Section<br>12 | Township<br>23S | Range<br>34E          | Lot Idn | Feet from the<br>100    | North/South line<br>SOUTH | Feet from the<br>1244 | East/West line<br>WEST | County<br>LEA |
|-----|---------------------------------------|---------------|-----------------|-----------------------|---------|-------------------------|---------------------------|-----------------------|------------------------|---------------|
|     | 12 Dedicated Acres 13 Joint or Infill |               | Joint or Infill | 14 Consolidation Code |         | <sup>15</sup> Order No. |                           |                       |                        |               |
| - 1 | 160 14                                |               |                 |                       |         |                         |                           |                       |                        |               |

No allowable will be assigned to this completion until all interests have been consolidated or a non-standard unit has been approved by the division.