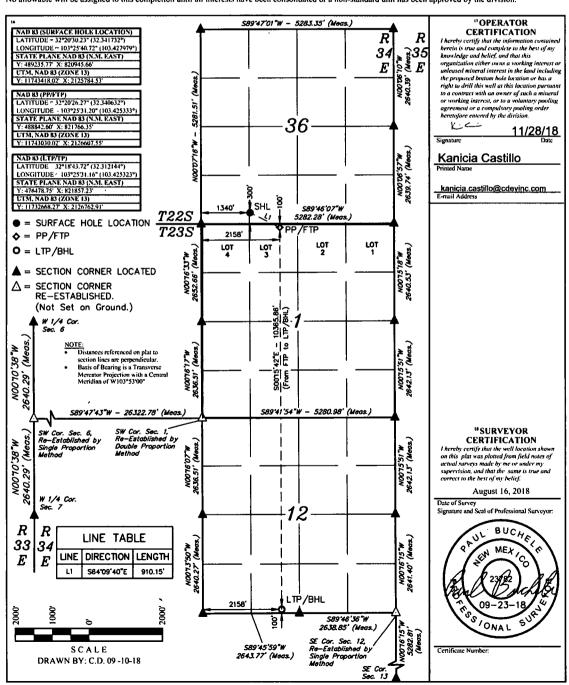

## RECEIVED

WELL LOCATION AND ACREAGE DEDICATION PLAT

| 30-025- 4            | 4574 | 97293                                            | Oio Chiso: Bone Spring, S | outh |  |  |  |
|----------------------|------|--------------------------------------------------|---------------------------|------|--|--|--|
| 3262//               |      | <sup>5</sup> Property Name<br>PAC-MAN 36 FED COM |                           |      |  |  |  |
| 70GRID No.<br>372165 |      | CENTENNIAL RESC                                  | * Elevation<br>3378.8'    |      |  |  |  |
|                      |      |                                                  |                           |      |  |  |  |

"Surface Location

|   | UL or lot no.<br>N | Section<br>36 | Township<br>22S | Range<br>34E | Lot Idn | Feet from the<br>300 | North/South line<br>SOUTH | Feet from the<br>1340 | East/West line<br>WEST | County<br>LEA |
|---|--------------------|---------------|-----------------|--------------|---------|----------------------|---------------------------|-----------------------|------------------------|---------------|
| • |                    |               |                 |              |         |                      |                           |                       |                        |               |

"Bottom Hole Location If Different From Surface

|   | UL or lot no.<br>N | Section<br>12 | 1 2          | aship<br>3S | Range<br>34E | Lot Idn        | Feet from the<br>100    | North/South line<br>SOUTH | Fect from the<br>2158 | East/West line<br>WEST | County<br>LEA |
|---|--------------------|---------------|--------------|-------------|--------------|----------------|-------------------------|---------------------------|-----------------------|------------------------|---------------|
| I | 12 Dedicated Acr   | 75            | 3 Joint or I | lafill !    | 14 Consc     | olidation Code | <sup>13</sup> Order No. |                           |                       |                        |               |
| ı | 160 14             |               |              | 1           |              |                | 1                       |                           |                       |                        |               |