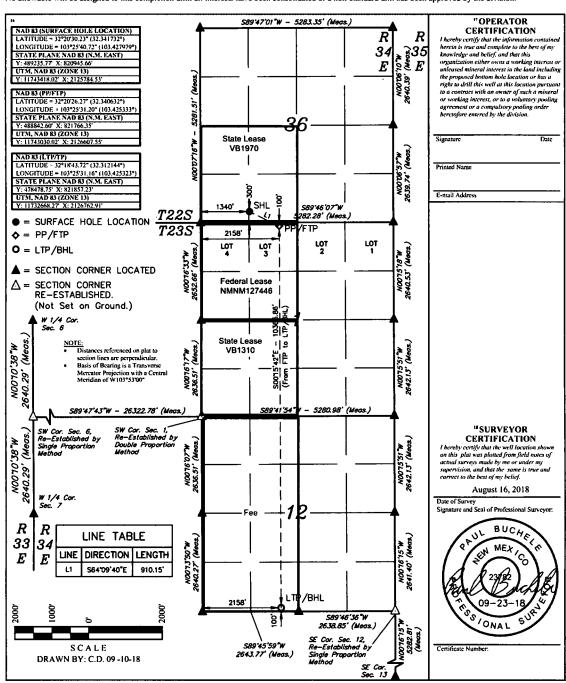

#### WELL LOCATION AND ACREAGE DEDICATION PLAT

| API Number      | 7 | <sup>3</sup> Pool Code |                              |                         |
|-----------------|---|------------------------|------------------------------|-------------------------|
| 4 Property Code |   |                        | operty Name<br>AN 36 FED COM | 4 Well Number<br>#60111 |
| OGRID No.       |   |                        | POURCE PRODUCTION, LLC       | 'Elevation<br>3378.8'   |

#### Surface Location

| UL or lot no. | Section<br>36 | Township<br>22S | Range<br>34E | Lot lds | Feet from the<br>300 | North/South line<br>SOUTH | Feet from the<br>1340 | East/West line<br>WEST | County<br>LEA |
|---------------|---------------|-----------------|--------------|---------|----------------------|---------------------------|-----------------------|------------------------|---------------|
|               |               |                 |              |         |                      |                           |                       |                        |               |

#### "Bottom Hole Location If Different From Surface

|   | UL or lot no.<br>N          | Section 12 | , 1   | Township<br>23S | Range<br>34E        | Lot Idn        | Feet from the<br>100 | North/South line<br>SOUTH | Feet from the<br>2158 | East/West line<br>WEST | County<br>LEA |
|---|-----------------------------|------------|-------|-----------------|---------------------|----------------|----------------------|---------------------------|-----------------------|------------------------|---------------|
| ı | 12 Dedicated Acre<br>320.14 | CS         | 13 30 | int or Infill   | <sup>14</sup> Consc | olidation Code | 15 Order No.         |                           |                       |                        |               |