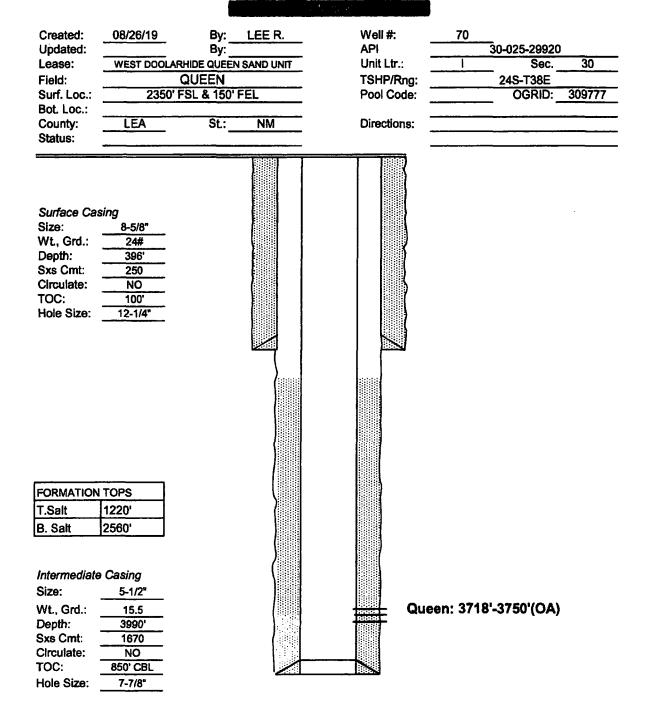

## WELLBORE DIAGRAM WEST DOLLARHIDE QUEEN SAND UNIT #70

| Created: 08/26/19 By: LEE R. Updated: By: Lease: WEST DOOLARHIDE QUEEN SAND UNIT Field: QUEEN Surf. Loc.: 2350' FSL & 150' FEL Bot. Loc.: County: LEA St.: NM Status:            | Well #: 70 API 30-025-29920 Unit Ltr.: I Sec. 30 TSHP/Rng: 24S-T38E Pool Code: OGRID: 309777  Directions: |
|----------------------------------------------------------------------------------------------------------------------------------------------------------------------------------|-----------------------------------------------------------------------------------------------------------|
| Surface Casing Size: 8-5/8" Wt., Grd.: 24# Depth: 396' Sxs Cmt: 250 Circulate: NO Yes TOC: 108" Surf. Hole Size: 12-1/4"                                                         |                                                                                                           |
| FORMATION TOPS  T.Salt 1220'  B. Salt 2560'  Qu 3690  Intermediate Casing  Size: 5-1/2"  Wt., Grd.: 15.5  Depth: 3990' 3900  Sxs Cmt: 1670  Circulate: NO (?)  Hole Size: 7-7/8" | Queen: 3718'-3750'(OA)                                                                                    |