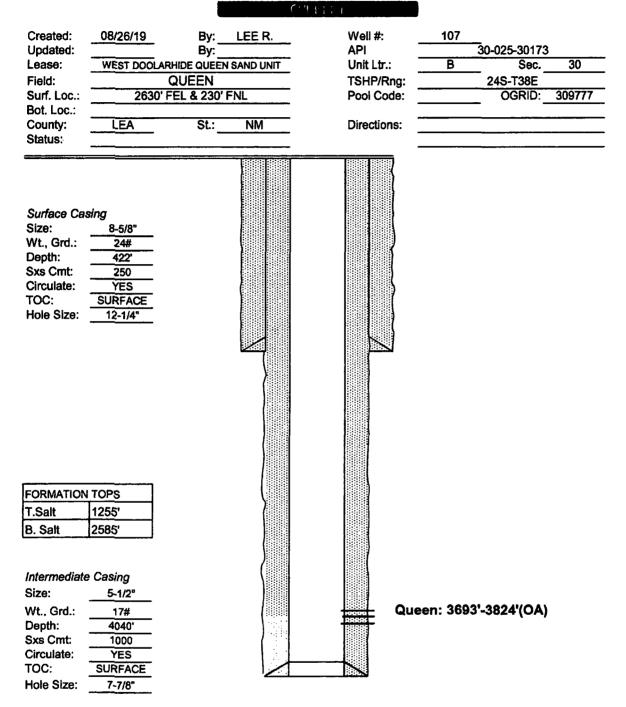

structions on page 2)<br>** BLM REV                                                                                                                                                                                        |                                                                                                                                              | d ** BLM RI<br>10 -                                                                               | EVISED ** BLN<br>) /-/9                                           |                                                      | R RECOR                                           | DONLY                      |  |

## WELLBORE DIAGRAM WEST DOLLARHIDE QUEEN SAND UNIT #107



6-6 3870

## WELLBORE DIAGRAM WEST DOLLARHIDE QUEEN SAND UNIT #107



## WELLBORE DIAGRAM WEST DOLLARHIDE QUEEN SAND UNIT #107



\*\*