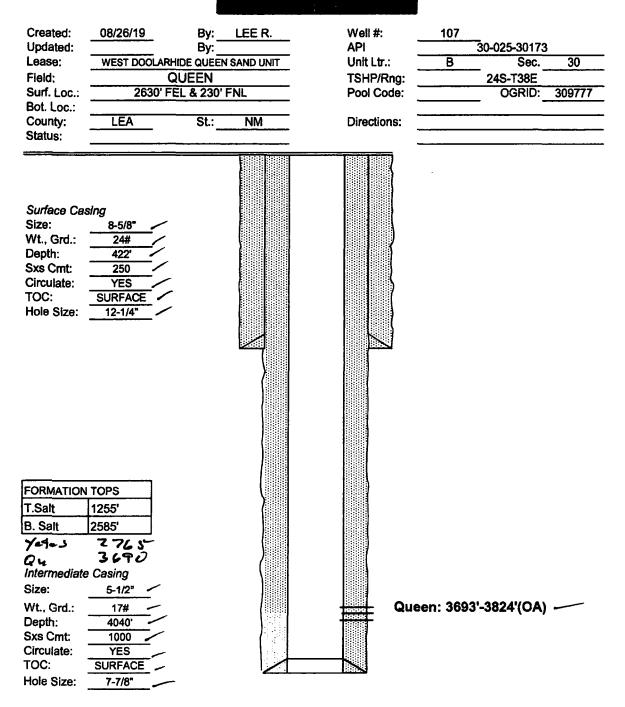

nt or                          | agency of the United       |  |
| (Instructions on page 2)<br>** BLM REV                                                                                                                                                                                        |                                                                                                                                              | d ** BLM RI<br>10 -                                                                               | EVISED ** BLN<br>) /-/9                                           |                                                      | R RECOR                                           | DONLY                      |  |

## WELLBORE DIAGRAM WEST DOLLARHIDE QUEEN SAND UNIT #107



6-6 3870

## WELLBORE DIAGRAM WEST DOLLARHIDE QUEEN SAND UNIT #107



## WELLBORE DIAGRAM WEST DOLLARHIDE QUEEN SAND UNIT #107



\*\*