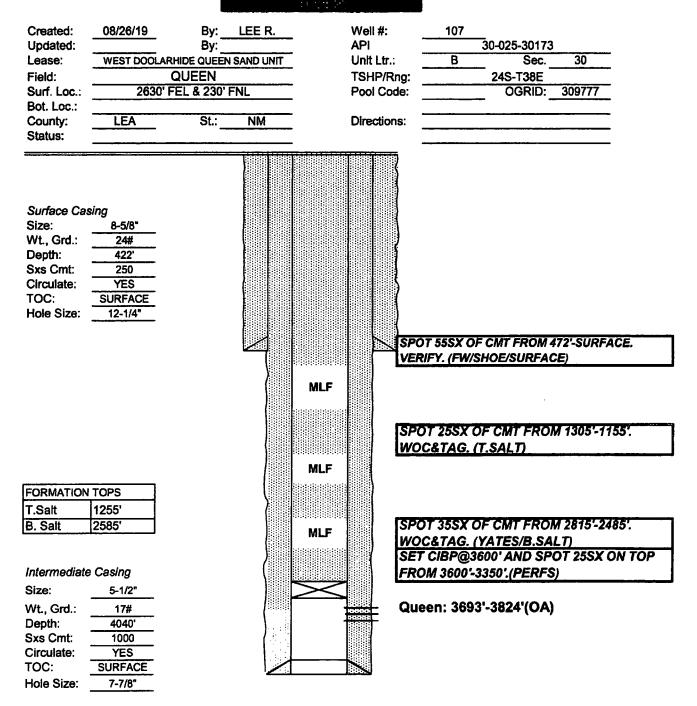

|                                                                                                                                              | d ** BLM RI<br>10 -                                                                               | EVISED ** BLN<br>) /-/9                                           |                                                      | R RECOR                                           | DONLY                      |  |

## WELLBORE DIAGRAM WEST DOLLARHIDE QUEEN SAND UNIT #107



6-6 3870

## WELLBORE DIAGRAM WEST DOLLARHIDE QUEEN SAND UNIT #107



## WELLBORE DIAGRAM WEST DOLLARHIDE QUEEN SAND UNIT #107



\*\*