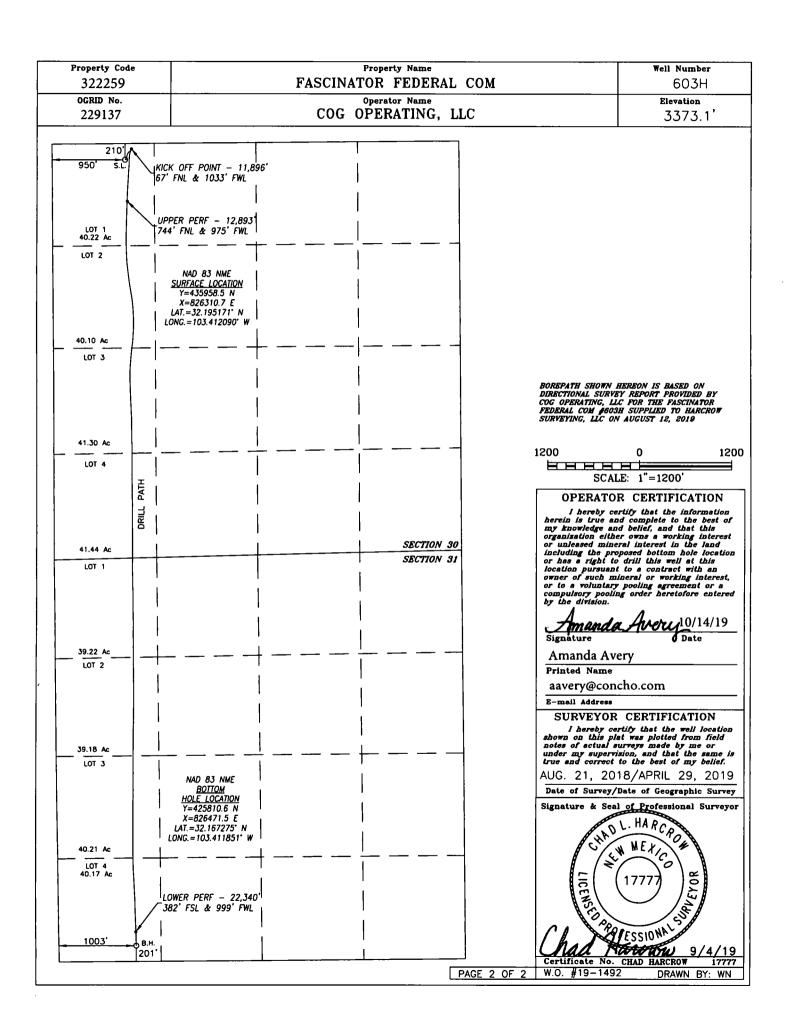

☐ AMENDED REPORT

DISTRICT IV 1220 S. ST. FRANCIS DR., SANTA FE, NM 87505 Phone: (505) 476-3460 Pax: (505) 476-3482

|               | WELL LOCATION AND | ACREAGE DEDICATION PLAT |           |        |
|---------------|-------------------|-------------------------|-----------|--------|
| API Number    | Pool Code         | Pool Name               |           |        |
| 30-025-45109  | 98098             | WOLFBONE                | K-2       |        |
| Property Code | Prop              | Well Number             |           |        |
| 322259        | FASCINATOR        | 603H                    |           |        |
| OGRID No.     | •                 | ator Name               | Elevation | $\neg$ |
| 229137        | COG OPE           | 3373.1                  |           |        |

## Surface Location

| UL or lot No. | Section | Township | Range | Lot ldn | Feet from the | North/South line | Feet from the | East/West line | County |
|---------------|---------|----------|-------|---------|---------------|------------------|---------------|----------------|--------|
| 1             | 30      | 24-S     | 35-E  |         | 210           | NORTH            | 950           | WEST           | LEA    |

## Bottom Hole Location If Different From Surface

| UL or lot No.  | Section   | Township    | Range        | Lot Idn | Feet from the | North/South line | Feet from the | East/West line | County |
|----------------|-----------|-------------|--------------|---------|---------------|------------------|---------------|----------------|--------|
| 4              | 31        | 24-S        | 35-E         |         | 201           | SOUTH            | 1003          | WEST           | LEA    |
| Dedicated Acre | s Joint o | r Infill Co | onsolidation | Code Or | der No.       |                  |               |                |        |

NO ALLOWABLE WILL BE ASSIGNED TO THIS COMPLETION UNTIL ALL INTERESTS HAVE BEEN CONSOLIDATED OR A NON-STANDARD UNIT HAS BEEN APPROVED BY THE DIVISION

SEE PAGE 2

PAGE 1 OF 2 W.O. #19-1492 DRAWN BY: WN