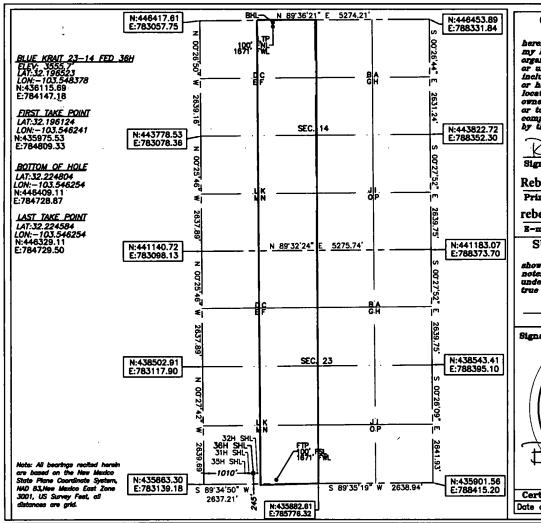

#### Surface Location

| UL or lot No. | Section | Township | Range | Lot Idn | Feet from the | North/South line | Feet from the | East/West line | County |
|---------------|---------|----------|-------|---------|---------------|------------------|---------------|----------------|--------|
| М             | 23      | 24-S     | 33-E  |         | 245           | SOUTH            | 1010          | WEST           | LEA    |

#### Bottom Hole Location If Different From Surface

| UL or lot No.       | Section 14 | Township<br>24-S | Range<br>33-E  | Lot Idn | Feet from the 20 | North/South line<br>NORTH | Feet from the 1671 | East/West line<br>WEST | County |
|---------------------|------------|------------------|----------------|---------|------------------|---------------------------|--------------------|------------------------|--------|
| Dedicated Acres 320 | Joint o    | r infill Co      | onsolidation ( | Code Or | der No.          | l                         |                    |                        |        |

## NO ALLOWABLE WILL BE ASSIGNED TO THIS COMPLETION UNTIL ALL INTERESTS HAVE BEEN CONSOLIDATED OR A NON-STANDARD UNIT HAS BEEN APPROVED BY THE DIVISION