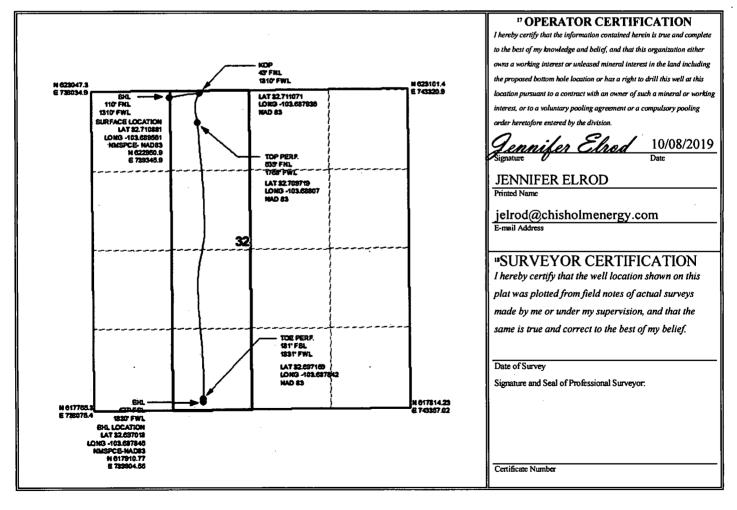

Form C-102
Revised August 1, 2011
Submit one copy to appropriate
District Office

AMENDED REPORT AS DRILLED

WELL LOCATION AND ACREAGE DEDICATION FUN

| <sup>1</sup> API Number          |    | <sup>2</sup> Pool Code<br>13160 | <sup>3</sup> Pool Name<br>CORBIN; BONE SPRING, SOUTH |                                 |  |
|----------------------------------|----|---------------------------------|------------------------------------------------------|---------------------------------|--|
| 30-025-462<br>Property Code      | 71 | 5 Property N                    | <del></del>                                          | *Well Number<br>4H              |  |
| <sup>7</sup> OGRID No.<br>372137 |    |                                 | erator Name<br>ERGY OPERATING, LLC                   | <sup>9</sup> Elevation<br>3759' |  |

Surface Location Feet from the North/South line East/West line UL or lot no. Township Range Lot Idn Feet from the Section County WEST 33E **NORTH** 1310 **LEA** 110 32 **18S** D

" Bottom Hole Location If Different From Surface

|                                                             | Bottom Hole Ecoation in Different Holm Sarrace |          |            |         |               |                  |               |                |     |        |  |  |  |  |
|-------------------------------------------------------------|------------------------------------------------|----------|------------|---------|---------------|------------------|---------------|----------------|-----|--------|--|--|--|--|
| UL or lot no.                                               | Section                                        | Township | Range      | Lot Idn | Feet from the | North/South line | Feet from the | East/West line |     | County |  |  |  |  |
| N                                                           | 32                                             | 18S      | 33E        |         | 127           | SOUTH            | 1830          | WEST           | LEA |        |  |  |  |  |
| 12 Dedicated Acres 13 Joint or Infill 14 Consolidation Code |                                                |          | Code 15 Or | der No. |               |                  |               |                |     |        |  |  |  |  |
| 160                                                         |                                                |          |            |         |               |                  |               |                |     |        |  |  |  |  |