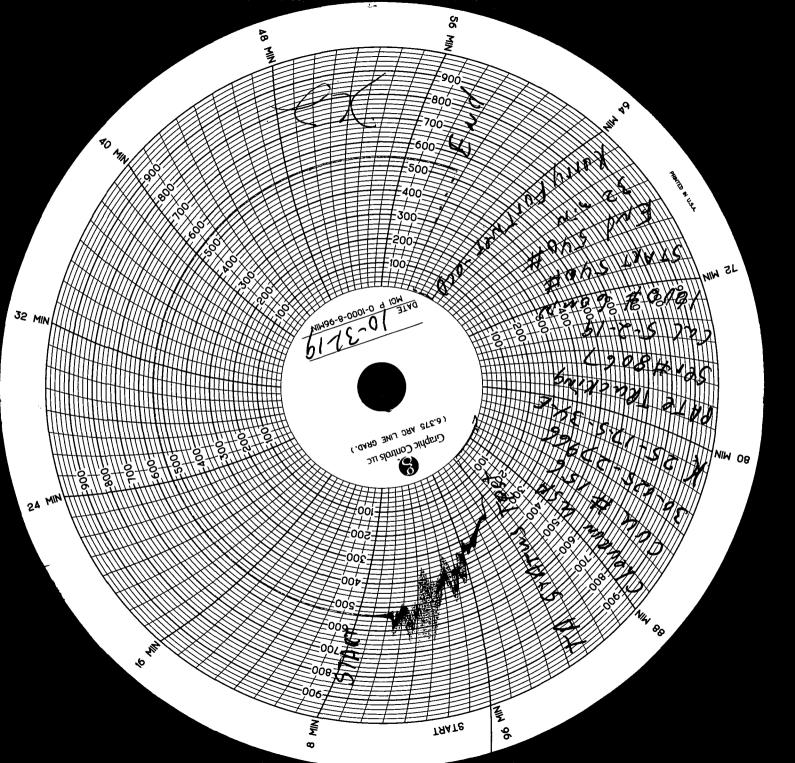

| Submit 1 Copy To Appropriate District Office State of New Mex                                                                                                                                                                                                                                                                                                                                                                                                                                                                                                                                                                                                                                                                                                                                                                                                                                                                                                                                                                                                                                                                                                                                                                                                                                                                                                                                                                                                                                                                                                                                                                                                                                                                                                                                                                                                                                                                                                                                                                                                                                                                  |                                                 |  |  |  |  |  |  |  |
|--------------------------------------------------------------------------------------------------------------------------------------------------------------------------------------------------------------------------------------------------------------------------------------------------------------------------------------------------------------------------------------------------------------------------------------------------------------------------------------------------------------------------------------------------------------------------------------------------------------------------------------------------------------------------------------------------------------------------------------------------------------------------------------------------------------------------------------------------------------------------------------------------------------------------------------------------------------------------------------------------------------------------------------------------------------------------------------------------------------------------------------------------------------------------------------------------------------------------------------------------------------------------------------------------------------------------------------------------------------------------------------------------------------------------------------------------------------------------------------------------------------------------------------------------------------------------------------------------------------------------------------------------------------------------------------------------------------------------------------------------------------------------------------------------------------------------------------------------------------------------------------------------------------------------------------------------------------------------------------------------------------------------------------------------------------------------------------------------------------------------------|-------------------------------------------------|--|--|--|--|--|--|--|
| District I – (575) 393-6161 Energy, Minerals and Nature                                                                                                                                                                                                                                                                                                                                                                                                                                                                                                                                                                                                                                                                                                                                                                                                                                                                                                                                                                                                                                                                                                                                                                                                                                                                                                                                                                                                                                                                                                                                                                                                                                                                                                                                                                                                                                                                                                                                                                                                                                                                        | Al Resources Revised July 18, 2013 WELL API NO. |  |  |  |  |  |  |  |
| 1625 N. French Dr., Hobbs, NM 88240  District II – (575) 748-1283                                                                                                                                                                                                                                                                                                                                                                                                                                                                                                                                                                                                                                                                                                                                                                                                                                                                                                                                                                                                                                                                                                                                                                                                                                                                                                                                                                                                                                                                                                                                                                                                                                                                                                                                                                                                                                                                                                                                                                                                                                                              | •                                               |  |  |  |  |  |  |  |
| 811 S. First St., Artesia, NM 88210 OIL CONSERVATION                                                                                                                                                                                                                                                                                                                                                                                                                                                                                                                                                                                                                                                                                                                                                                                                                                                                                                                                                                                                                                                                                                                                                                                                                                                                                                                                                                                                                                                                                                                                                                                                                                                                                                                                                                                                                                                                                                                                                                                                                                                                           | 5. Indicate Type of Lease                       |  |  |  |  |  |  |  |
| District III - (505) 334-6178 1220 South St. France 1000 Rio Brazos Rd., Aztec, NM 87410                                                                                                                                                                                                                                                                                                                                                                                                                                                                                                                                                                                                                                                                                                                                                                                                                                                                                                                                                                                                                                                                                                                                                                                                                                                                                                                                                                                                                                                                                                                                                                                                                                                                                                                                                                                                                                                                                                                                                                                                                                       | STATE X FEE .                                   |  |  |  |  |  |  |  |
| District IV – (505) 476-3460  Santa Fe, No. 1000 Fe Provide Pr | 6. State Oil & Gas Lease No.                    |  |  |  |  |  |  |  |
| 1220 S. St. Francis Dr., Santa Fe, NM<br>87505                                                                                                                                                                                                                                                                                                                                                                                                                                                                                                                                                                                                                                                                                                                                                                                                                                                                                                                                                                                                                                                                                                                                                                                                                                                                                                                                                                                                                                                                                                                                                                                                                                                                                                                                                                                                                                                                                                                                                                                                                                                                                 | N O S CO                                        |  |  |  |  |  |  |  |
| SUNDRY NOTICES AND REPORTS ON WELLS  (DO NOT USE THIS FORM FOR PROPOSALS TO DRILL OR TO DEEPEN OR PLUC DIFFERENT RESERVOIR. USE "APPLICATION FOR PERMIT" (FORM C-101) FOR PERMIT (FORM C-101) FOR PERM | GRACK TA CENTRAL VACUUM UNIT                    |  |  |  |  |  |  |  |
| PROPOSALS.)  1. Type of Well: Oil Well Gas Well Other INJECTOR                                                                                                                                                                                                                                                                                                                                                                                                                                                                                                                                                                                                                                                                                                                                                                                                                                                                                                                                                                                                                                                                                                                                                                                                                                                                                                                                                                                                                                                                                                                                                                                                                                                                                                                                                                                                                                                                                                                                                                                                                                                                 | 8. Well Number 156                              |  |  |  |  |  |  |  |
| 2. Name of Operator                                                                                                                                                                                                                                                                                                                                                                                                                                                                                                                                                                                                                                                                                                                                                                                                                                                                                                                                                                                                                                                                                                                                                                                                                                                                                                                                                                                                                                                                                                                                                                                                                                                                                                                                                                                                                                                                                                                                                                                                                                                                                                            | 9. OGRID Number 4323                            |  |  |  |  |  |  |  |
| CHEVRON USA INC                                                                                                                                                                                                                                                                                                                                                                                                                                                                                                                                                                                                                                                                                                                                                                                                                                                                                                                                                                                                                                                                                                                                                                                                                                                                                                                                                                                                                                                                                                                                                                                                                                                                                                                                                                                                                                                                                                                                                                                                                                                                                                                |                                                 |  |  |  |  |  |  |  |
| 3. Address of Operator 1616 W. BENDER BLVD HOBBS, NM 88240                                                                                                                                                                                                                                                                                                                                                                                                                                                                                                                                                                                                                                                                                                                                                                                                                                                                                                                                                                                                                                                                                                                                                                                                                                                                                                                                                                                                                                                                                                                                                                                                                                                                                                                                                                                                                                                                                                                                                                                                                                                                     | 10. Pool name or Wildcat VACUUM;GRAYBURG;SA     |  |  |  |  |  |  |  |
| 4. Well Location                                                                                                                                                                                                                                                                                                                                                                                                                                                                                                                                                                                                                                                                                                                                                                                                                                                                                                                                                                                                                                                                                                                                                                                                                                                                                                                                                                                                                                                                                                                                                                                                                                                                                                                                                                                                                                                                                                                                                                                                                                                                                                               | viiesem,siarrzene,sir                           |  |  |  |  |  |  |  |
| Unit Letter K: 2340 feet from the SOUTH line and 1330 feet from the WEST line                                                                                                                                                                                                                                                                                                                                                                                                                                                                                                                                                                                                                                                                                                                                                                                                                                                                                                                                                                                                                                                                                                                                                                                                                                                                                                                                                                                                                                                                                                                                                                                                                                                                                                                                                                                                                                                                                                                                                                                                                                                  |                                                 |  |  |  |  |  |  |  |
| Section 25 Township 17S Range                                                                                                                                                                                                                                                                                                                                                                                                                                                                                                                                                                                                                                                                                                                                                                                                                                                                                                                                                                                                                                                                                                                                                                                                                                                                                                                                                                                                                                                                                                                                                                                                                                                                                                                                                                                                                                                                                                                                                                                                                                                                                                  | 34E NMPM County LEA                             |  |  |  |  |  |  |  |
| 11. Elevation (Show whether DR, I                                                                                                                                                                                                                                                                                                                                                                                                                                                                                                                                                                                                                                                                                                                                                                                                                                                                                                                                                                                                                                                                                                                                                                                                                                                                                                                                                                                                                                                                                                                                                                                                                                                                                                                                                                                                                                                                                                                                                                                                                                                                                              | RKB, RT, GR, etc.)                              |  |  |  |  |  |  |  |
|                                                                                                                                                                                                                                                                                                                                                                                                                                                                                                                                                                                                                                                                                                                                                                                                                                                                                                                                                                                                                                                                                                                                                                                                                                                                                                                                                                                                                                                                                                                                                                                                                                                                                                                                                                                                                                                                                                                                                                                                                                                                                                                                |                                                 |  |  |  |  |  |  |  |
| 12. Check Appropriate Box to Indicate Nature of Notice, Report or Other Data 🗸 🗸 🗸                                                                                                                                                                                                                                                                                                                                                                                                                                                                                                                                                                                                                                                                                                                                                                                                                                                                                                                                                                                                                                                                                                                                                                                                                                                                                                                                                                                                                                                                                                                                                                                                                                                                                                                                                                                                                                                                                                                                                                                                                                             |                                                 |  |  |  |  |  |  |  |
| NOTICE OF INTENTION TO:                                                                                                                                                                                                                                                                                                                                                                                                                                                                                                                                                                                                                                                                                                                                                                                                                                                                                                                                                                                                                                                                                                                                                                                                                                                                                                                                                                                                                                                                                                                                                                                                                                                                                                                                                                                                                                                                                                                                                                                                                                                                                                        | SUBSEQUENT REPORT OF:                           |  |  |  |  |  |  |  |
| PERFORM REMEDIAL WORK ☐ PLUG AND ABANDON ☐                                                                                                                                                                                                                                                                                                                                                                                                                                                                                                                                                                                                                                                                                                                                                                                                                                                                                                                                                                                                                                                                                                                                                                                                                                                                                                                                                                                                                                                                                                                                                                                                                                                                                                                                                                                                                                                                                                                                                                                                                                                                                     | REMEDIAL WORK                                   |  |  |  |  |  |  |  |
| <del>_</del>                                                                                                                                                                                                                                                                                                                                                                                                                                                                                                                                                                                                                                                                                                                                                                                                                                                                                                                                                                                                                                                                                                                                                                                                                                                                                                                                                                                                                                                                                                                                                                                                                                                                                                                                                                                                                                                                                                                                                                                                                                                                                                                   | COMMENCE DRILLING OPNS. P AND A                 |  |  |  |  |  |  |  |
| PULL OR ALTER CASING   MULTIPLE COMPL   DOWNHOLE COMMINGLE                                                                                                                                                                                                                                                                                                                                                                                                                                                                                                                                                                                                                                                                                                                                                                                                                                                                                                                                                                                                                                                                                                                                                                                                                                                                                                                                                                                                                                                                                                                                                                                                                                                                                                                                                                                                                                                                                                                                                                                                                                                                     | CASING/CEMENT JOB                               |  |  |  |  |  |  |  |
| DOWNHOLE COMMINGLE CLOSED-LOOP SYSTEM                                                                                                                                                                                                                                                                                                                                                                                                                                                                                                                                                                                                                                                                                                                                                                                                                                                                                                                                                                                                                                                                                                                                                                                                                                                                                                                                                                                                                                                                                                                                                                                                                                                                                                                                                                                                                                                                                                                                                                                                                                                                                          |                                                 |  |  |  |  |  |  |  |
| OTHER:                                                                                                                                                                                                                                                                                                                                                                                                                                                                                                                                                                                                                                                                                                                                                                                                                                                                                                                                                                                                                                                                                                                                                                                                                                                                                                                                                                                                                                                                                                                                                                                                                                                                                                                                                                                                                                                                                                                                                                                                                                                                                                                         | OTHER: TA STATUS W/ CHART                       |  |  |  |  |  |  |  |
| 13. Describe proposed or completed operations. (Clearly state all pertinent details, and give pertinent dates, including estimated date                                                                                                                                                                                                                                                                                                                                                                                                                                                                                                                                                                                                                                                                                                                                                                                                                                                                                                                                                                                                                                                                                                                                                                                                                                                                                                                                                                                                                                                                                                                                                                                                                                                                                                                                                                                                                                                                                                                                                                                        |                                                 |  |  |  |  |  |  |  |
| of starting any proposed work). SEE RULE 19.15.7.14 NMAC. For Multiple Completions: Attach wellbore diagram of                                                                                                                                                                                                                                                                                                                                                                                                                                                                                                                                                                                                                                                                                                                                                                                                                                                                                                                                                                                                                                                                                                                                                                                                                                                                                                                                                                                                                                                                                                                                                                                                                                                                                                                                                                                                                                                                                                                                                                                                                 |                                                 |  |  |  |  |  |  |  |
| proposed completion or recompletion.                                                                                                                                                                                                                                                                                                                                                                                                                                                                                                                                                                                                                                                                                                                                                                                                                                                                                                                                                                                                                                                                                                                                                                                                                                                                                                                                                                                                                                                                                                                                                                                                                                                                                                                                                                                                                                                                                                                                                                                                                                                                                           |                                                 |  |  |  |  |  |  |  |
| CHEVRON USA INC IS RESPECTFULLY REQUESTING TO TEMPORARILY ABANDON THE ABOVE WELL.                                                                                                                                                                                                                                                                                                                                                                                                                                                                                                                                                                                                                                                                                                                                                                                                                                                                                                                                                                                                                                                                                                                                                                                                                                                                                                                                                                                                                                                                                                                                                                                                                                                                                                                                                                                                                                                                                                                                                                                                                                              |                                                 |  |  |  |  |  |  |  |
| 10/21/2010 TEST CASING TO 540 DSI FOR 22 MINITES WITNESSED BY VERBY FORTHER ANALOGO OPTOBLAT                                                                                                                                                                                                                                                                                                                                                                                                                                                                                                                                                                                                                                                                                                                                                                                                                                                                                                                                                                                                                                                                                                                                                                                                                                                                                                                                                                                                                                                                                                                                                                                                                                                                                                                                                                                                                                                                                                                                                                                                                                   |                                                 |  |  |  |  |  |  |  |
| 10/31/2019 TEST CASING TO 540 PSI FOR 32 MINUTES. WITNESSED BY KERRY FORTNER/NMOCD.ORIGINAL CHART AND A COPY ARE ATTACHED.                                                                                                                                                                                                                                                                                                                                                                                                                                                                                                                                                                                                                                                                                                                                                                                                                                                                                                                                                                                                                                                                                                                                                                                                                                                                                                                                                                                                                                                                                                                                                                                                                                                                                                                                                                                                                                                                                                                                                                                                     |                                                 |  |  |  |  |  |  |  |
| WELL IS TEMPORABILY ADAMPONED                                                                                                                                                                                                                                                                                                                                                                                                                                                                                                                                                                                                                                                                                                                                                                                                                                                                                                                                                                                                                                                                                                                                                                                                                                                                                                                                                                                                                                                                                                                                                                                                                                                                                                                                                                                                                                                                                                                                                                                                                                                                                                  | •                                               |  |  |  |  |  |  |  |
| WELL IS TEMPORARILY ABANDONED                                                                                                                                                                                                                                                                                                                                                                                                                                                                                                                                                                                                                                                                                                                                                                                                                                                                                                                                                                                                                                                                                                                                                                                                                                                                                                                                                                                                                                                                                                                                                                                                                                                                                                                                                                                                                                                                                                                                                                                                                                                                                                  | FINAL TA STATUS- EXTENSION                      |  |  |  |  |  |  |  |
| Approval of TA EXPIRES: 11/29/22                                                                                                                                                                                                                                                                                                                                                                                                                                                                                                                                                                                                                                                                                                                                                                                                                                                                                                                                                                                                                                                                                                                                                                                                                                                                                                                                                                                                                                                                                                                                                                                                                                                                                                                                                                                                                                                                                                                                                                                                                                                                                               |                                                 |  |  |  |  |  |  |  |
| Approv                                                                                                                                                                                                                                                                                                                                                                                                                                                                                                                                                                                                                                                                                                                                                                                                                                                                                                                                                                                                                                                                                                                                                                                                                                                                                                                                                                                                                                                                                                                                                                                                                                                                                                                                                                                                                                                                                                                                                                                                                                                                                                                         | eds to be PLUGGED OR RETURNED                   |  |  |  |  |  |  |  |
| yven ne                                                                                                                                                                                                                                                                                                                                                                                                                                                                                                                                                                                                                                                                                                                                                                                                                                                                                                                                                                                                                                                                                                                                                                                                                                                                                                                                                                                                                                                                                                                                                                                                                                                                                                                                                                                                                                                                                                                                                                                                                                                                                                                        | DUCTION $\gamma$                                |  |  |  |  |  |  |  |
| Spud Date: Rig RY THI                                                                                                                                                                                                                                                                                                                                                                                                                                                                                                                                                                                                                                                                                                                                                                                                                                                                                                                                                                                                                                                                                                                                                                                                                                                                                                                                                                                                                                                                                                                                                                                                                                                                                                                                                                                                                                                                                                                                                                                                                                                                                                          | E DATE STATED ABOVE:                            |  |  |  |  |  |  |  |
| Span Sales                                                                                                                                                                                                                                                                                                                                                                                                                                                                                                                                                                                                                                                                                                                                                                                                                                                                                                                                                                                                                                                                                                                                                                                                                                                                                                                                                                                                                                                                                                                                                                                                                                                                                                                                                                                                                                                                                                                                                                                                                                                                                                                     |                                                 |  |  |  |  |  |  |  |
|                                                                                                                                                                                                                                                                                                                                                                                                                                                                                                                                                                                                                                                                                                                                                                                                                                                                                                                                                                                                                                                                                                                                                                                                                                                                                                                                                                                                                                                                                                                                                                                                                                                                                                                                                                                                                                                                                                                                                                                                                                                                                                                                |                                                 |  |  |  |  |  |  |  |
| I hereby certify that the information above is true and complete to the best of my knowledge and belief.                                                                                                                                                                                                                                                                                                                                                                                                                                                                                                                                                                                                                                                                                                                                                                                                                                                                                                                                                                                                                                                                                                                                                                                                                                                                                                                                                                                                                                                                                                                                                                                                                                                                                                                                                                                                                                                                                                                                                                                                                       |                                                 |  |  |  |  |  |  |  |
|                                                                                                                                                                                                                                                                                                                                                                                                                                                                                                                                                                                                                                                                                                                                                                                                                                                                                                                                                                                                                                                                                                                                                                                                                                                                                                                                                                                                                                                                                                                                                                                                                                                                                                                                                                                                                                                                                                                                                                                                                                                                                                                                |                                                 |  |  |  |  |  |  |  |
|                                                                                                                                                                                                                                                                                                                                                                                                                                                                                                                                                                                                                                                                                                                                                                                                                                                                                                                                                                                                                                                                                                                                                                                                                                                                                                                                                                                                                                                                                                                                                                                                                                                                                                                                                                                                                                                                                                                                                                                                                                                                                                                                |                                                 |  |  |  |  |  |  |  |
| SIGNATURE Cirily levie Miller Miller DERMI                                                                                                                                                                                                                                                                                                                                                                                                                                                                                                                                                                                                                                                                                                                                                                                                                                                                                                                                                                                                                                                                                                                                                                                                                                                                                                                                                                                                                                                                                                                                                                                                                                                                                                                                                                                                                                                                                                                                                                                                                                                                                     |                                                 |  |  |  |  |  |  |  |
| SIGNATURETITLE_PERMI                                                                                                                                                                                                                                                                                                                                                                                                                                                                                                                                                                                                                                                                                                                                                                                                                                                                                                                                                                                                                                                                                                                                                                                                                                                                                                                                                                                                                                                                                                                                                                                                                                                                                                                                                                                                                                                                                                                                                                                                                                                                                                           | TTING SPECIALIST DATE 11/4/2019                 |  |  |  |  |  |  |  |
| The state of the s | 01                                              |  |  |  |  |  |  |  |
| Type or print name CINDY HERRERA-MURILLO E-mail address: Cherreramurillo@chevron.com PHONE: 575-263-0431  For State Use Only                                                                                                                                                                                                                                                                                                                                                                                                                                                                                                                                                                                                                                                                                                                                                                                                                                                                                                                                                                                                                                                                                                                                                                                                                                                                                                                                                                                                                                                                                                                                                                                                                                                                                                                                                                                                                                                                                                                                                                                                   |                                                 |  |  |  |  |  |  |  |
| - Can Lt                                                                                                                                                                                                                                                                                                                                                                                                                                                                                                                                                                                                                                                                                                                                                                                                                                                                                                                                                                                                                                                                                                                                                                                                                                                                                                                                                                                                                                                                                                                                                                                                                                                                                                                                                                                                                                                                                                                                                                                                                                                                                                                       | . A DATE 11-4-19                                |  |  |  |  |  |  |  |
| APPROVED BY: / LUWY JUME TITLE C. U Conditions of Approval (if any)                                                                                                                                                                                                                                                                                                                                                                                                                                                                                                                                                                                                                                                                                                                                                                                                                                                                                                                                                                                                                                                                                                                                                                                                                                                                                                                                                                                                                                                                                                                                                                                                                                                                                                                                                                                                                                                                                                                                                                                                                                                            | DATE /1-7 - 1/                                  |  |  |  |  |  |  |  |