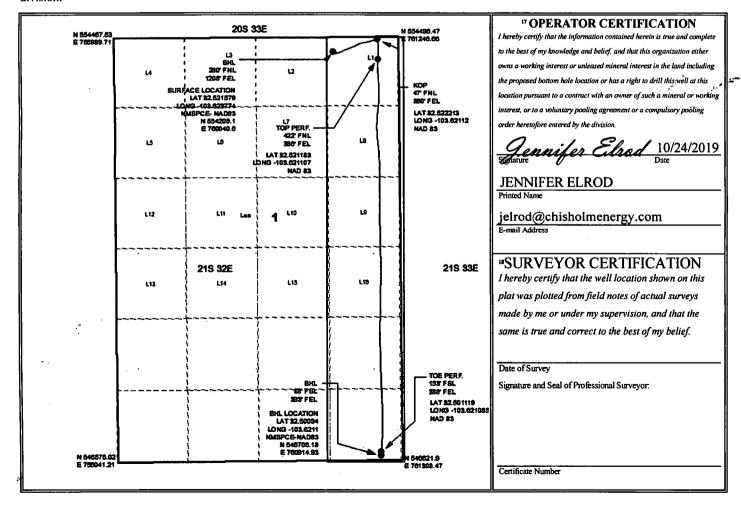

AS DRILLED

## WELL LOCATION AND ACREAGE DEDICATION PLAT

| <sup>1</sup> API Numbe<br>30-025-448 | 6 100 a                        | FCAMP                    |
|--------------------------------------|--------------------------------|--------------------------|
| <sup>4</sup> Property Code           | <sup>5</sup> Property Name     | <sup>6</sup> Well Number |
| 321460                               | MINIS 1 FED COM WCA            | 16H                      |
| <sup>7</sup> OGRID N₀.               | <sup>8</sup> Operator Name     | <sup>9</sup> Elevation   |
| 372137                               | CHISHOLM ENERGY OPERATING, LLC | 3722'                    |

Surface Location

Range Lot Idn Feet from the North/South line East/West line UL or lot no. Section Township Feet from the County 280 1208 LOT 1 **21S** 32E **NORTH EAST** LEA 1 " Bottom Hole Location If Different From Surface UL or lot no. Township Range Lot Idn Feet from the North/South line Feet from the East/West line County Section 88 32E **SOUTH** 393 **LEA 21S EAST** Joint or Infill Consolidation Code Order No. <sup>2</sup> Dedicated Acres 238.75

No allowable will be assigned to this completion until all interests have been consolidated or a non-standard unit has been approved by the division.