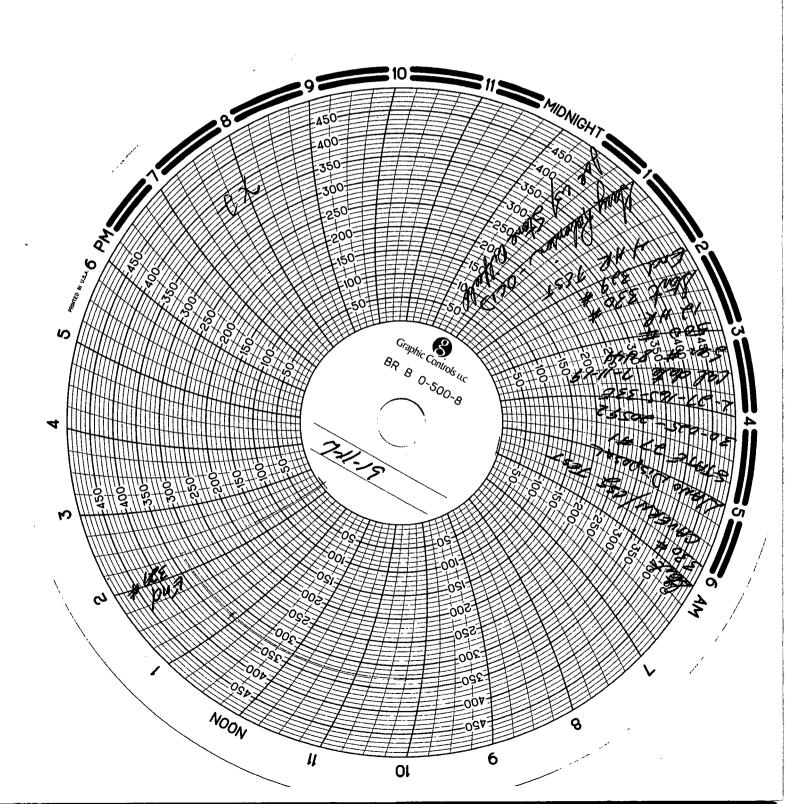

of starting any proposed work). SEE RULE 19.15.7.14 NMAC. For Multiple Completions: Attach wellbore diagram of proposed completion or recompletion.

On 11/7/19, met on location w/ OCD Dist 1 rep Gary Hamilton to perform scheduled casing/brine cavity test on this well. Connected truck and chart pressure recorder (recorder w/ valid cal date) to perform 4 hour static pressure test. Ran test for 4+ hours. Well lost 1 psi according to chart. Per direction from Santa Fe OCD and Dist 1 rep, we returned the well to brine production immediately after conclusion of this test.

## Energy, Minerals and Natural Resources Department Oil Conservation Division Hobbs District Office

**BRADENHEAD TEST REPORT** 

| Centerities /                                                                                                                                                                                                                                                                                                                                                                                                                                                                                                                                                                                                                                                                                                                                                                                                                                                                                                                                                                                                                                                                                                                                                                                                                                                                                                                                                                                                                                                                                                                                                                                                                                                                                                                                                                                                                                                                                                                                                                                                                                                                                                                  | LIAno,                               | DISPOSAL                     | <u>.</u>                      |              | 30-                       | 025-0       | 20592         |
|--------------------------------------------------------------------------------------------------------------------------------------------------------------------------------------------------------------------------------------------------------------------------------------------------------------------------------------------------------------------------------------------------------------------------------------------------------------------------------------------------------------------------------------------------------------------------------------------------------------------------------------------------------------------------------------------------------------------------------------------------------------------------------------------------------------------------------------------------------------------------------------------------------------------------------------------------------------------------------------------------------------------------------------------------------------------------------------------------------------------------------------------------------------------------------------------------------------------------------------------------------------------------------------------------------------------------------------------------------------------------------------------------------------------------------------------------------------------------------------------------------------------------------------------------------------------------------------------------------------------------------------------------------------------------------------------------------------------------------------------------------------------------------------------------------------------------------------------------------------------------------------------------------------------------------------------------------------------------------------------------------------------------------------------------------------------------------------------------------------------------------|--------------------------------------|------------------------------|-------------------------------|--------------|---------------------------|-------------|---------------|
| Service   Toronthisp   Range   Feet from   No. Line   Feet From   S.   Good   Lond     | STATE                                | - 27                         | operty Name                   |              | <u> </u>                  |             | veli No.      |
| Well Status  Well Status  Well Status  VES TATD WELL NO YES SHUT-IN NO INJ INJECTOR SWD OIL FRODUCER GAS JATE- GAS GAS JATE- GAS                                                                                                                                                                                                                                                                                                                                                                                                                                                                                                                                                                                                                                                                                                                                                                                                                                                                                                                                                                                                                                                                                                                                                                                                                                                                                                                                                                                                                                                                                                                                                                                                                                                                                                                     |                                      |                              |                               | ion          |                           |             | <del></del>   |
| TAD WELL NO YES SHUT-IN NO INJ SWD OIL FRODUCER GAS DATE  BRING WELL  OBSERVED DATA  Pressure    ANSWITAGES   |                                      |                              |                               |              | 4 4                       |             |               |
| The state of each string (A,B,C,D,E) persinent information regarding bleed down or continuous build up if applies.  Signature:  OIL CONSERVATION DIVISION  Frinted name:  Finest NO YES SHUT:N NO INJ NICTOR SWD OIL FRODUCER GAS DATE  BLINE WELL  OBSERVED DATA  (C) (C) (C) (D) (C) (C) (C) (C) (C) (C) (C) (C) (C) (C                                                                                                                                                                                                                                                                                                                                                                                                                                                                                                                                                                                                                                                                                                                                                                                                                                                                                                                                                                                                                                                                                                                                                                                                                                                                                                                                                                                                                                                                                                                                                                                                                                                                                                                                                                                                      |                                      |                              | Well Status                   |              |                           |             |               |
| BRINE WELL  OBSERVED DATA    AlSarface   Blinterm(1)   Clinterm(2)   Diffeod Case   Establing                                                                                                                                                                                                                                                                                                                                                                                                                                                                                                                                                                                                                                                                                                                                                                                                                                                                                                                                                                                                                                                                                                                                                                                                                                                                                                                                                                                                                                                                                                                                                                                                                                                                                                                                                                                                                                                                                                                                                                                                                                  |                                      | YES SHUT-IN                  | NO INJ                        |              |                           | GAS //      | DATE 1- 7-19  |
| Pressure    Columbia   Columbia   Columbia   Columbia   Columbia                                                                                                                                                                                                                                                                                                                                                                                                                                                                                                                                                                                                                                                                                                                                                                                                                                                                                                                                                                                                                                                                                                                                                                                                                                                                                                                                                                                                                                                                                                                                                                                                                                                                                                                                                                                                                                                                                                                                                                                                                                                               |                                      | ·                            | BRINE W                       | ELL          |                           |             |               |
| Pressure  Row Characteristics  Puff Y/N                                                                                                                                                                                                                                                                                                                                                                                                                                                                                                                                                                                                                                                                                                                                                                                                                                                                                                                                                                                                                                                                                                                                                                                                                                                                                                                                                                                                                                                                                                                                                                                                                                                                                                                                                                                                                                                                                                                                                                                                                                                    |                                      |                              | OBSERVED D                    | ATA          |                           | -           |               |
| Flow Characteristics  Puff Y/N                                                                                                                                                                                                                                                                                                                                                                                                                                                                                                                                                                                                                                                                                                                                                                                                                                                                                                                                                                                                                                                                                                                                                                                                                                                                                                                                                                                                                                                                                                                                                                                                                                                                                                                                                                                                                                                                                                                                                                                                                                                             |                                      | (A)Surface                   | (B)Interm(1)                  | (C)Interm(2) | (D)                       | Prod Csng   | (E)Tubing     |
| Puff Y/N Y/N Y/N Y/N Y/N Y/N Y/N GAS Nurges Y/N Y/N Y/N Y/N Y/N Y/N GAS Nurges Y/N Y/N Y/N Y/N Y/N Y/N Y/N Y/N GAS Nurges Y/N                                                                                                                                                                                                                                                                                                                                                                                                                                                                                                                                                                                                                                                                                                                                                                                                                                                                                                                                                                                                                                                                                                                                                                                                                                                                                                                                                                                                                                                                                                                                                                                                                                                                                                                                                                                                                                                                                                                                                              | Pressure                             | Cemented                     |                               |              | /                         | 0           | 0             |
| Steady Flow  Y/N  Surges  Y/N  Y/N  Y/N  Y/N  Y/N  Surges  Y/N  Y/N  Y/N  Y/N  Y/N  Y/N  Y/N  Y/                                                                                                                                                                                                                                                                                                                                                                                                                                                                                                                                                                                                                                                                                                                                                                                                                                                                                                                                                                                                                                                                                                                                                                                                                                                                                                                                                                                                                                                                                                                                                                                                                                                                                                                                                                                                                                                                                                                                                                                                                               | Flow Characteristics                 | ·                            | //                            |              | /                         |             |               |
| Surges Y/N Y/N Y/N Y/N Y/N Type of had beginned for mothing Y/N Y/N Y/N Y/N Y/N Type of had beginned for Wiverhood if spices for Wiverhood if spices.  Remarks - Please state for each string (A,B,C,D,E) pertinent information regarding bleed down or continuous build up If applies.  Remarks - Please state for each string (A,B,C,D,E) pertinent information regarding bleed down or continuous build up If applies.  Signature:  OIL CONSERVATION DIVISION  Printed name:  Title:  Re-test  Phone:  Phon |                                      |                              |                               | 1            |                           |             | I '           |
| Down to nothing  Gas or Oil  Water  W |                                      |                              |                               | 1            |                           |             | 1 1           |
| Gas or Oil Y/N                                                                                                                                                                                                                                                                                                                                                                                                                                                                                                                                                                                                                                                                                                                                                                                                                                                                                                                                                                                                                                                                                                                                                                                                                                                                                                                                                                                                                                                                                                                                                                                                                                                                                                                                                                                                                                                                                                                                                                                                                                                                             |                                      |                              |                               |              |                           |             |               |
| Remarks - Please state for each string (A,B,C,D,E) pertinent information regarding bleed down or continuous build up if applies.  BRINE WELL C-103 Chart CAL. papers BHT Hobbs Office  Signature:  OIL CONSERVATION DIVISION  Printed name:  Title:  B-mail Address:  Date:  Phone:  Phone:  Phone:  Printed name:  Phone:  Phone:  Printed name:  Phone:  Pho | <u> </u>                             |                              |                               |              |                           |             | Waterflood If |
| Remarks - Please state for each string (A.B.C.D.E) pertinent information regarding bleed down or continuous build up If applies.  BRINE WELL C-103 chart CAL. papers and to Carl CAL. papers Abbbs Office  Signature:  OIL CONSERVATION DIVISION  Printed name:  Title:  E-mail Address:  Date:  Phone:  Printed name:  Phone:  Phone:  Phone:  Printed name:  Phone:  Phone:  Phone:  Printed name:  Phone:   |                                      |                              |                               | <u> </u>     |                           |             | applies.      |
| Printed name:  Entered into RBDMS  Title:  Re-test  Date:  Phone:                                                                                                                                                                                                                                                                                                                                                                                                                                                                                                                                                                                                                                                                                                                                                                                                                                                                                                                                                                                                                                                                                                                                                                                                                                                                                                                                                                                                                                                                                                                                                                                                                                                                                                                                                                                                                                                                                                                                                                                                                                                              | Remarks - Please state for BRINE MIT | each string (A,B,C,D,E) pert | C-103<br>Chart<br>CAL. papers |              |                           |             |               |
| Title: Re-test  B-mail Address:  Date: Phone:                                                                                                                                                                                                                                                                                                                                                                                                                                                                                                                                                                                                                                                                                                                                                                                                                                                                                                                                                                                                                                                                                                                                                                                                                                                                                                                                                                                                                                                                                                                                                                                                                                                                                                                                                                                                                                                                                                                                                                                                                                                                                  | Signature:                           |                              |                               |              | OIL CONSERVATION DIVISION |             |               |
| E-mail Address:  Date: Phone:                                                                                                                                                                                                                                                                                                                                                                                                                                                                                                                                                                                                                                                                                                                                                                                                                                                                                                                                                                                                                                                                                                                                                                                                                                                                                                                                                                                                                                                                                                                                                                                                                                                                                                                                                                                                                                                                                                                                                                                                                                                                                                  | Printed name:                        |                              |                               |              | Entered into RBDMS        |             |               |
| Date: Phone:                                                                                                                                                                                                                                                                                                                                                                                                                                                                                                                                                                                                                                                                                                                                                                                                                                                                                                                                                                                                                                                                                                                                                                                                                                                                                                                                                                                                                                                                                                                                                                                                                                                                                                                                                                                                                                                                                                                                                                                                                                                                                                                   |                                      |                              |                               |              | Re-test WR                |             |               |
|                                                                                                                                                                                                                                                                                                                                                                                                                                                                                                                                                                                                                                                                                                                                                                                                                                                                                                                                                                                                                                                                                                                                                                                                                                                                                                                                                                                                                                                                                                                                                                                                                                                                                                                                                                                                                                                                                                                                                                                                                                                                                                                                | E-mail Address:                      |                              |                               |              | <del></del>               |             | · · ·         |
| Wimess: Lary Kolonson                                                                                                                                                                                                                                                                                                                                                                                                                                                                                                                                                                                                                                                                                                                                                                                                                                                                                                                                                                                                                                                                                                                                                                                                                                                                                                                                                                                                                                                                                                                                                                                                                                                                                                                                                                                                                                                                                                                                                                                                                                                                                                          | Date:                                | Phone:                       | 1 11                          |              | - ·                       | <del></del> |               |
|                                                                                                                                                                                                                                                                                                                                                                                                                                                                                                                                                                                                                                                                                                                                                                                                                                                                                                                                                                                                                                                                                                                                                                                                                                                                                                                                                                                                                                                                                                                                                                                                                                                                                                                                                                                                                                                                                                                                                                                                                                                                                                                                |                                      | Wimess:                      | my Kolmson                    |              |                           |             |               |