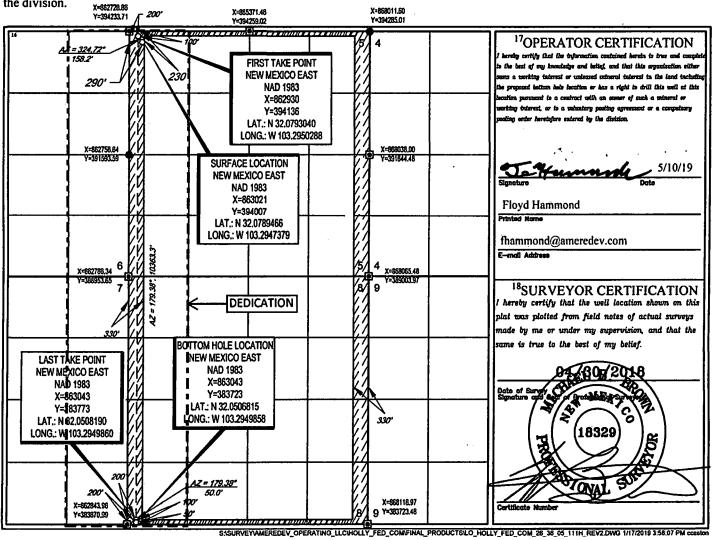

AMENDED REPORT

| • |  |  |
|---|--|--|
|   |  |  |

|                           |                          | V                       | VELL LU                                                      | CATION                                                                                                                                                                                           | N AND ACK                | LAGE ULU         |                |                |       |  |
|---------------------------|--------------------------|-------------------------|--------------------------------------------------------------|--------------------------------------------------------------------------------------------------------------------------------------------------------------------------------------------------|--------------------------|------------------|----------------|----------------|-------|--|
| API Number                |                          |                         |                                                              | <sup>2</sup> Pool Code                                                                                                                                                                           |                          | REU              | Nam V Tou Nam  | e              |       |  |
| 30-0                      | 125- <i>46</i>           | 494                     | 98                                                           | \$234                                                                                                                                                                                            | w w                      | 5025 Gi          | 9 926361       | 9C; WC         |       |  |
| "Property Code            |                          |                         |                                                              | CLL LOCATION AND ACREAGE DE LICATION AND ACREAGE DE LICATION AND ACREAGE DE LICATION DATA <sup>3</sup> Prool Code <b>RECLIVE</b> 1001 Name   98234 WC025 G07 9263619C <sup>3</sup> Property Name |                          |                  | "We            | "Well Number   |       |  |
| 326                       |                          |                         | <sup>3</sup> Property Name<br>HOLLY FED-COM 26 36 05 FED COM |                                                                                                                                                                                                  |                          |                  | 1   1          | 111H           |       |  |
| OGRID N                   |                          |                         | BOperator Name                                               |                                                                                                                                                                                                  |                          |                  | у <sub>Е</sub> | Elevation      |       |  |
| 37222                     | 4                        |                         |                                                              | AMEREDEV OPERATING, LLC.                                                                                                                                                                         |                          |                  |                | 3              | 3007' |  |
|                           | <b>-</b>                 |                         |                                                              |                                                                                                                                                                                                  | <sup>10</sup> Surface Lo | cation           |                | •              | ·     |  |
| UL or lot no.             | Section                  | Towaship                | Range                                                        | Lot Idn                                                                                                                                                                                          | Feet from the            | North/South line | Feet from the  | East/West line | Count |  |
| <b>D</b> .                | 5                        | 26-S                    | 36-E                                                         | -                                                                                                                                                                                                | 230'                     | NORTH            | 290'           | WEST           | LEA   |  |
| UL o <del>r</del> lot no. | Section                  | Township                | Range                                                        | Lot Ida                                                                                                                                                                                          | Feet from the            | North/South line | Feet from the  | East/West line | Count |  |
| М                         | 8                        | 26-S                    | 36-E                                                         | -                                                                                                                                                                                                | 50'                      | SOUTH            | 200'           | WEST           | LEA   |  |
| Dedicated Acres           | <sup>13</sup> Joint or 1 | infil <sup>[14</sup> Co | onsolidation Cod                                             | e <sup>15</sup> Order                                                                                                                                                                            | ·No.                     |                  |                |                |       |  |
| 640                       |                          |                         | С                                                            |                                                                                                                                                                                                  |                          |                  |                |                |       |  |