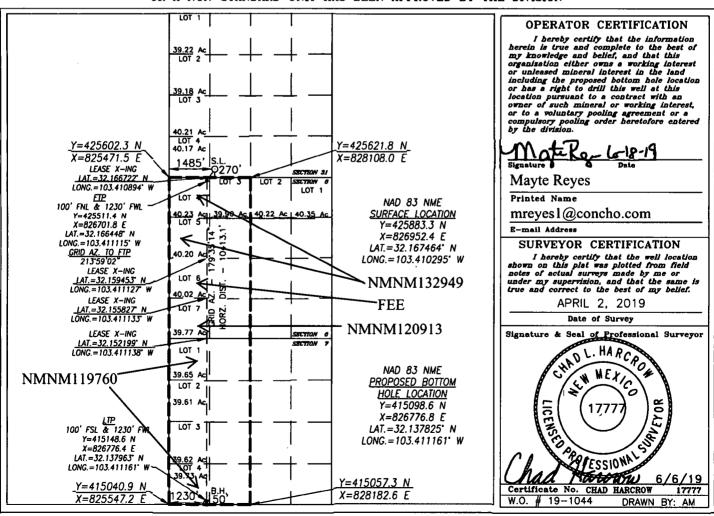

☐ AMENDED REPORT

| API Number             | Pool Code | Pool Name WC-025 625532M; WOLFBONE |                      |  |  |
|------------------------|-----------|------------------------------------|----------------------|--|--|
| 30-025 <b>- 4650</b> 1 | 98098     |                                    |                      |  |  |
| Property Code 315-644  | Prop      | erty Name FEDERAL COM              | Well Number<br>704H  |  |  |
| OGRID No.<br>229137    | •         | ator Name<br>RATING, LLC           | Elevation<br>3328.4' |  |  |

## Surface Location

| UL or lot No. | Section | Township | Range | Lot Idn | Feet from the | North/South line | Feet from the | East/West line | County |
|---------------|---------|----------|-------|---------|---------------|------------------|---------------|----------------|--------|
| N             | 31      | 24-S     | 35-E  |         | 270           | SOUTH            | 1485          | WEST           | LEA    |

## Bottom Hole Location If Different From Surface

| UL or lot No.                                 | Section | Township | Range         | Lot Idn | Feet from the | North/South line | Feet from the | East/West line | County |
|-----------------------------------------------|---------|----------|---------------|---------|---------------|------------------|---------------|----------------|--------|
| 4                                             | 7       | 25-S     | 35-E          |         | 50            | SOUTH            | 1230          | WEST           | LEA    |
| Dedicated Acres Joint or Infill Consolidation |         |          | nsolidation ( | Code Or | der No.       |                  |               |                |        |

NO ALLOWABLE WILL BE ASSIGNED TO THIS COMPLETION UNTIL ALL INTERESTS HAVE BEEN CONSOLIDATED OR A NON-STANDARD UNIT HAS BEEN APPROVED BY THE DIVISION

As per LR2000 Sec. 6 Lot 3: 40.02 Lot 4: 39.76 Lot 5: 39.87 Lot 6: 39.99 Lot 7: 40.1 Sec. 7 Lot 1: 40.17 Lot 2: 40.19 Lot 3: 40.21 Lot 4: 40.23