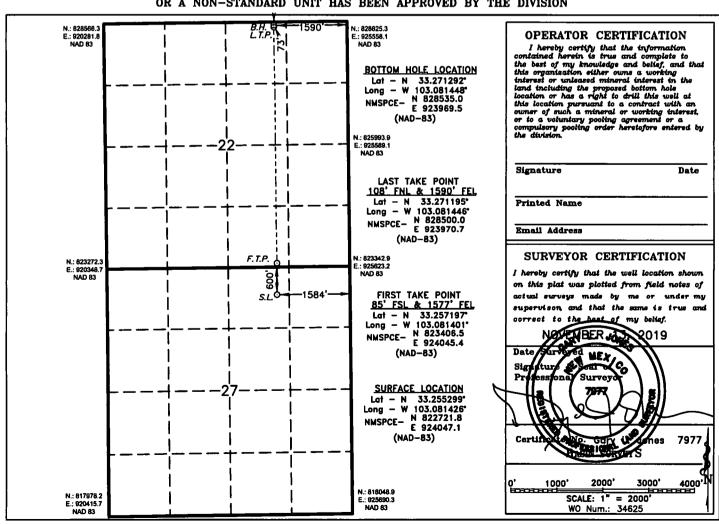

### WELL LOCATION AND ACREAGE DEDICATION PLAT

☐ AMENDED REPORT

|                                                                    | Number<br>025–46 | 330      |                                      | 7810                           |               | GLADIOLA; SAN ANDRES |               |                    |                   |  |
|--------------------------------------------------------------------|------------------|----------|--------------------------------------|--------------------------------|---------------|----------------------|---------------|--------------------|-------------------|--|
| Property Code<br>321604                                            |                  |          |                                      | TRINITY 22 STATE COM HOBBS OCD |               |                      |               |                    | Well Number<br>2H |  |
| ogrid no.<br>231429                                                |                  |          | Operator Name MANZANO LLC NOV 132019 |                                |               |                      |               | Elevation<br>3796' |                   |  |
| Surface Location                                                   |                  |          |                                      |                                |               |                      |               |                    |                   |  |
| UL or lot No.                                                      | Section          | Township | p Range                              | Lot Idn                        | Feet from the | North/South lin      | Erection the  | East/West line     | County            |  |
| В                                                                  | 27               | 12 5     | S 38 E                               |                                | 600           | NORTH <sup>3</sup>   | 1584          | EAST               | LEA               |  |
| Bottom Hole Location If Different From Surface                     |                  |          |                                      |                                |               |                      |               |                    |                   |  |
| UL or lot No.                                                      | Section          | Township | p Range                              | Lot Idn                        | Feet from the | North/South line     | Feet from the | East/West line     | County            |  |
| В                                                                  | 22               | 12 5     | 38 E                                 |                                | 73            | NORTH                | 1590          | EAST               | LEA               |  |
| Dedicated Acres   Joint or Infill   Consolidation Code   Order No. |                  |          |                                      |                                |               |                      |               |                    |                   |  |
| 160                                                                | ]                |          |                                      | l                              |               |                      |               |                    |                   |  |

# NO ALLOWABLE WILL BE ASSIGNED TO THIS COMPLETION UNTIL ALL INTERESTS HAVE BEEN CONSOLIDATED OR A NON-STANDARD UNIT HAS BEEN APPROVED BY THE DIVISION