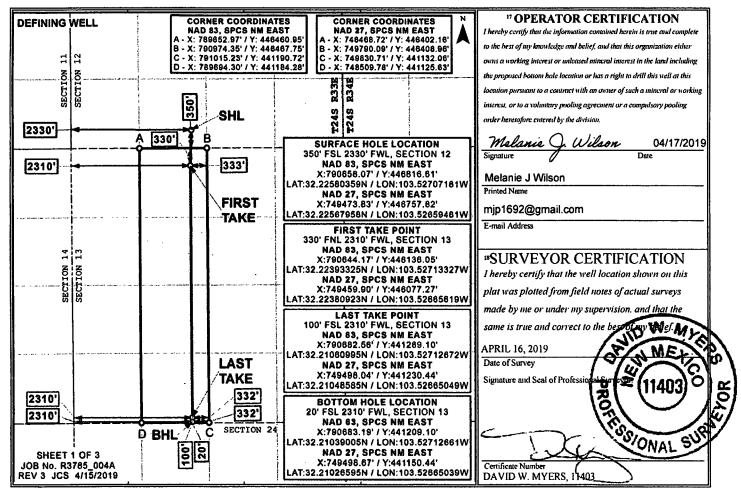

Form C-102 Revised August 1, 2011 Submit one copy to appropriate District Office

☐ AMENDED REPORT

|  |                                                                           | WEL | L LOCATION AND                                 | ACREAGE DEDICATION AND     |                          |
|--|---------------------------------------------------------------------------|-----|------------------------------------------------|----------------------------|--------------------------|
|  | <sup>1</sup> AP1 Number<br>30-025- 44 651 7<br><sup>1</sup> Property Code |     | <sup>2</sup> Pool Code Paol Name               |                            | 1                        |
|  |                                                                           |     | 98135                                          | WC-025 G-09 \$26310P UPPER | WOLFCAMP                 |
|  |                                                                           |     | Property Name BROADSIDE 13 W FED COM W FEL COM |                            | <sup>6</sup> Well Number |
|  | 32642X                                                                    |     | 1H                                             |                            |                          |
|  | OGRID No.                                                                 |     | <sup>9</sup> Elevation                         |                            |                          |
|  | 160825                                                                    |     | 3595'                                          |                            |                          |

|                    |                        |               |                 |            | Surface L     | ocation          |               |                |        |
|--------------------|------------------------|---------------|-----------------|------------|---------------|------------------|---------------|----------------|--------|
| UL or lot no.      | Section                | Township      | Range           | Lot Idn    | Feet from the | North/South line | Feet from the | East/West line | County |
| N                  | 12                     | 24S           | 33E             |            | 350           | SOUTH            | 2330          | WEST           | LEA    |
|                    |                        |               | " Bot           | tom Hole   | e Location If | Different From   | Surface       |                |        |
| UL or lot no.      | Section                | Township      | Range           | Lot Idn    | Feet from the | North/South line | Feet from the | East/West line | County |
| N                  | 13                     | 24S           | 33E             |            | 20            | SOUTH            | 2310          | WEST           | LEA    |
| 12 Dedicated Acres | <sup>13</sup> Joint or | r Infill 14 C | Consolidation C | ode 15 Ord | ler No.       |                  | •             |                |        |
| 160.0              |                        | İ             |                 |            |               |                  |               |                |        |