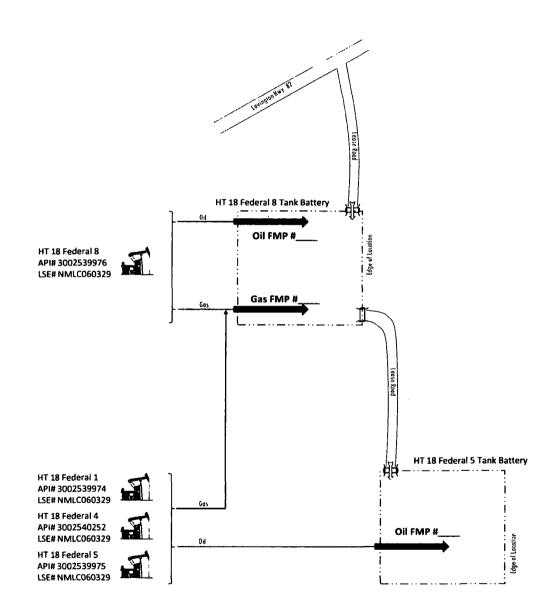

## OIL FMP AND GAS FMP SALES POINT OVERVIEW Lse# NMLC 060329

# 32. Additional remarks, continued

The diagram indicates that the GAS FMP sales point for these same wells is located at the HT 18 Federal 8 Facility API# 3002539976 which is also part of the same Lse# NMLC060329.