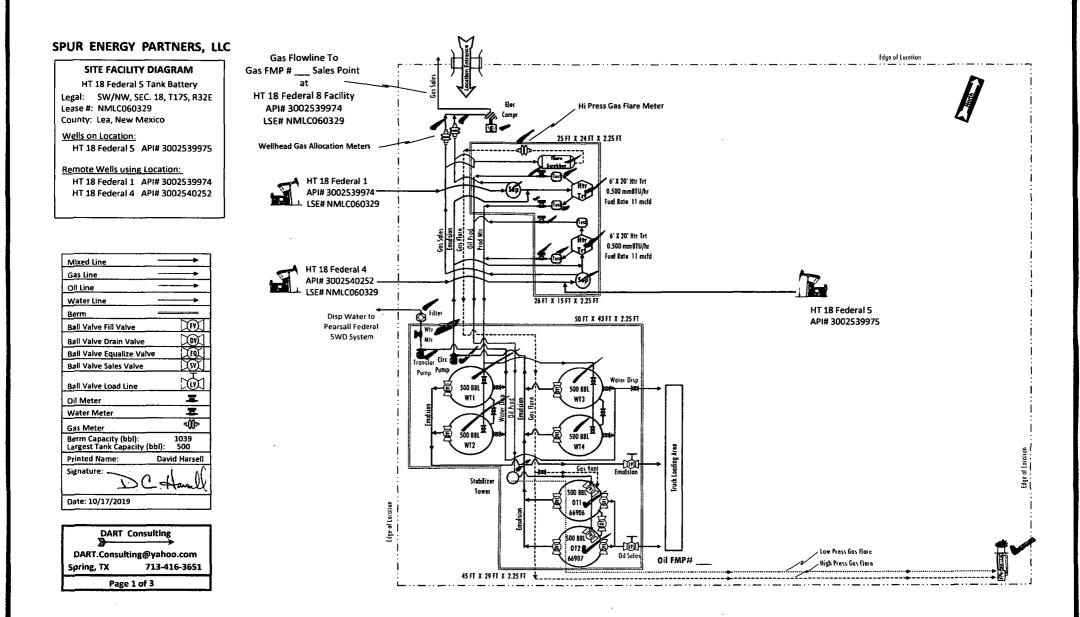

# SPUR ENERGY PARTNERS, LLC

#### SITE FACILITY DIAGRAM

HT 18 Federal 5 Tank Battery Legal: SW/NW, SEC. 18, T17S, R32E Lease #: NMLC060329 County: Lea, New Mexico

Wells on Location: HT 18 Federal 5 API# 3002539975

Remote Wells using Location:

HT 18 Federal 1 API# 3002539974 HT 18 Federal 4 API# 3002540252

| Mixed Line -                                         | <u> </u>    |
|------------------------------------------------------|-------------|
| Gas Line                                             | +           |
| Oil Line                                             |             |
| Water Line                                           |             |
| Berm                                                 |             |
| Ball Valve Fill Valve                                | XOX         |
| Ball Valve Drain Valve                               | OX          |
| Ball Valve Equalize Valve                            | X           |
| Ball Valve Sales Valve                               | <u> </u>    |
| Ball Valve Load Line                                 | <u>کمب</u>  |
| Oil Meter                                            | 1           |
| Water Meter                                          | 4           |
| Gas Meter                                            | ÷           |
| Berm Capacity (bbl):<br>Largest Tank Capacity (bbl): | 1039<br>500 |
| Printed Name: Day                                    | id Harsell  |
| Signature: DC-4                                      | famil       |
| Date: 10/17/2019                                     |             |

OIL TANK GAS VENT VALVE OPERATION ?43 CFR 3173.2(c)(9) Tank Vent line valves do not have to be sealed.

WATER TANK DRAIN VALVE OPERATION ?43 CFR 3173.2(c)(2) Oil Tanks and Water Tanks have common drain lines. All oil and water tank drain valves will be sealed and on/off logs maintained.