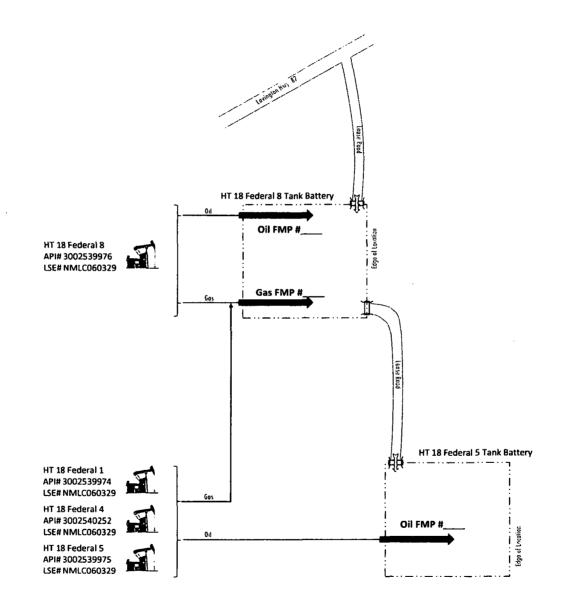

## OIL FMP AND GAS FMP SALES POINT OVERVIEW Lse# NMLC 060329

| SPUR | ENERGY | PARTNERS, | LLC |
|------|--------|-----------|-----|
|------|--------|-----------|-----|

.

| SITE FACILITY DIAG                                                                |                                          |        | Est                                | tima | ted F           | uel             | Gas C                 | on    | sumpti                 | on Cal                | culations            | ;             |
|-----------------------------------------------------------------------------------|------------------------------------------|--------|------------------------------------|------|-----------------|-----------------|-----------------------|-------|------------------------|-----------------------|----------------------|---------------|
| HT 18 Federal 8 Tank E<br>Legal: NW/NW, SEC. 18,                                  | Sales Gas BTU Rating: 6 1,200 mmbtu / cf |        |                                    |      |                 |                 |                       |       |                        |                       |                      |               |
| Lease #: NMLC060329<br>County: Lea, New Mexico<br>Wells on Location:              |                                          | Equipm |                                    |      |                 | ngine<br>Rating | Process<br>Efficience | су    | Daily<br>Utilization   | Engine<br>Fuel Rating | ·   ·                | Fuel<br>Usage |
| HT 18 Federal 8 API# 30                                                           |                                          |        | e Usage:                           |      |                 |                 | Factor                |       | Factor<br>3            | BTU/hp-hi             | MMBTU/hr<br>5        |               |
| Remote Wells using Location<br>HT 18 Federal 1 API# 30<br>HT 18 Federal 4 API# 30 | 02539974                                 | Heater | Treater Fire                       | tube |                 | -               | 0.65                  |       | 0.65                   | -                     | 0.50                 | []]]          |
| HT 18 Federal 5 API# 30                                                           |                                          |        |                                    |      |                 | ***             | Estimated :           | 1,200 | ) mmBTU Ga             | s Analysis b          | ased on nearby       | locations     |
| Firetube_Usage :                                                                  |                                          |        |                                    |      |                 |                 |                       |       |                        |                       |                      |               |
| Process<br>Efficiency X<br>Factor                                                 | Daily<br>Utilization<br>Factor           | X      | Firetube<br>Fuel Rating<br>(mmBTU) | x    | 24 hrs /<br>Day | x               | 1000 ft³/<br>mcf      | ÷     | Gas BTU Co<br>(mmBTU , | _                     | Fuel Usage<br>(Mcfd) |               |
| (1+(2)) X                                                                         | $\langle \mathfrak{d} \rangle$           | x      | 5                                  | x    | 24              | x               | 1000                  | ÷     | 6                      | =                     |                      |               |
| 1.65 X                                                                            | 0.65                                     | x      | 1.00                               | x    | 24              | x               | 1000                  | ÷     | 1200                   | =                     | 11.0                 |               |