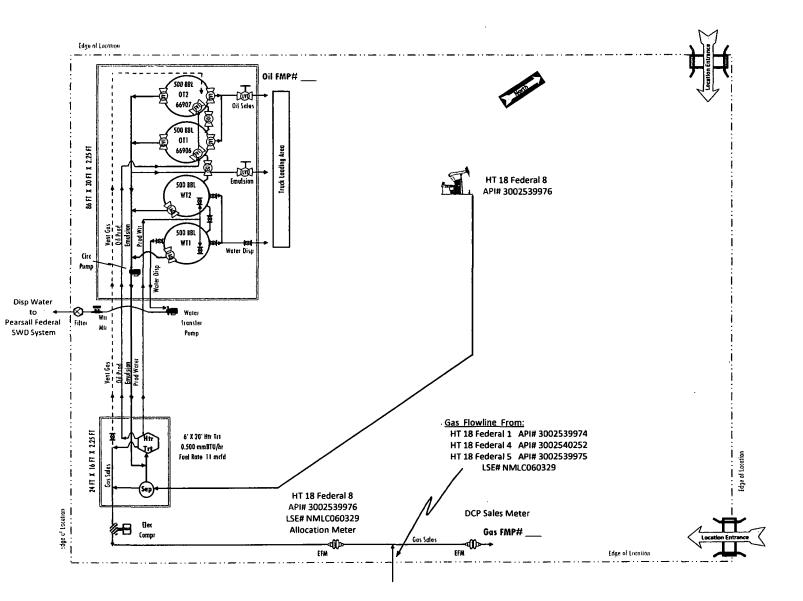

### SPUR ENERGY PARTNERS, LLC

SITE FACILITY DIAGRAM

HT 18 Federal 8 Tank Battery Legal: NW/NW, SEC. 18, T17S, R32E Lease #: NMLC060329 County: Lea, New Mexico

Wells on Location: HT 18 Federal 8 API# 3002539976

Remote Wells using Location: HT 18 Federal 1 API# 3002539974

HT 18 Federal 4 API# 3002540252 HT 18 Federal 5 API# 3002539975

# SPUR ENERGY PARTNERS, LLC

### SITE FACILITY DIAGRAM

HT 18 Federal 8 Tank Battery Legal: NW/NW, SEC. 18, T175, R32E Lease #: NMLC060329 County: Lea, New Mexico

Wells on Location:

HT 18 Federal 8 API# 3002539976

#### Remote Wells using Location:

HT 18 Federal 1 API# 3002539974 HT 18 Federal 4 API# 3002540252 HT 18 Federal 5 API# 3002539975

| Mixed Line                                           | <b>`</b>    |
|------------------------------------------------------|-------------|
| Gas Line                                             |             |
| Oil Line                                             |             |
| Water Line —                                         | <u> </u>    |
| Berm                                                 |             |
| Ball Valve Fill Valve                                | )<br>D      |
| Ball Valve Drain Valve                               |             |
| Ball Valve Equalize Valve                            | XEX.        |
| Ball Valve Sales Valve                               | X W         |
| Ball Valve Load Line                                 |             |
| Oil Meter                                            | 二二二         |
| Water Meter                                          | 푝           |
| Gas Meter                                            | e∰⊳         |
| Berm Capacity (bbl):<br>Largest Tank Capacity (bbl): | 1039<br>500 |
| Printed Name: Dav                                    | id Harsell  |
| Signature: DC4                                       | famili      |
| Date: 10/17/2019                                     |             |