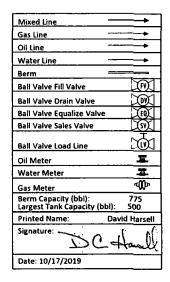

#### Remote Wells using Location:

HT 18 Federal 1 API# 3002539974 HT 18 Federal 4 API# 3002540252 HT 18 Federal 5 API# 3002539975

| Mixed Line                                           | <b>`</b>    |
|------------------------------------------------------|-------------|
| Gas Line                                             |             |
| Oil Line                                             |             |
| Water Line —                                         | <u> </u>    |
| Berm                                                 |             |
| Ball Valve Fill Valve                                | )<br>D      |
| Ball Valve Drain Valve                               |             |
| Ball Valve Equalize Valve                            | XEX.        |
| Ball Valve Sales Valve                               | X W         |
| Ball Valve Load Line                                 |             |
| Oil Meter                                            | 二二二         |
| Water Meter                                          | 푝           |
| Gas Meter                                            | e∰⊳         |
| Berm Capacity (bbl):<br>Largest Tank Capacity (bbl): | 1039<br>500 |
| Printed Name: Dav                                    | id Harsell  |
| Signature: DC4                                       | famili      |
| Date: 10/17/2019                                     |             |