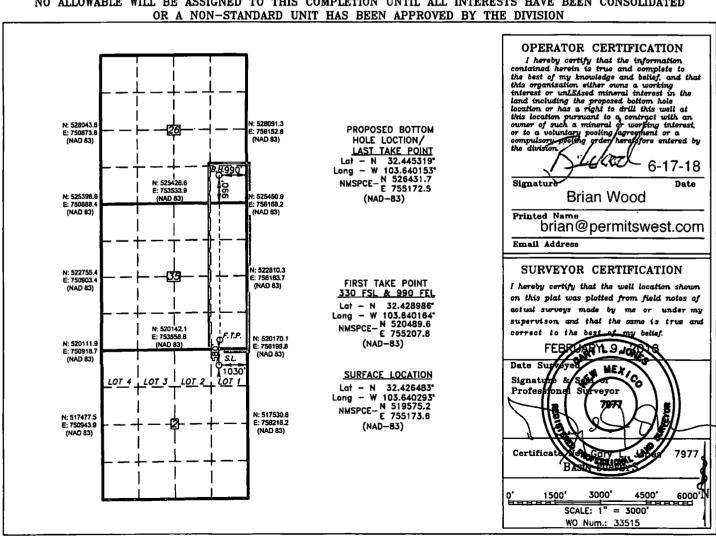

## WELL LOCATION AND ACREAGE DEDICATION PLAT

☐ AMENDED REPORT

| API Number<br>30-025- 46932 | Pool Code<br>98033 | 328O; Wolfcamp                     |                    |
|-----------------------------|--------------------|------------------------------------|--------------------|
| Property Code 326484        | Prop<br>Anderso    | Well Number<br>704H                |                    |
| OGRED No.<br>372417         | -                  | ator Name<br>artners Hat Mesa, LLC | Elevation<br>3652' |

## Surface Location

| UL or lot No. | Section | Township | Range | Lot Idn | Feet from the | SOUTH/South line | Feet from the | East/West line | County |
|---------------|---------|----------|-------|---------|---------------|------------------|---------------|----------------|--------|
| LOT 1         | 2       | 22 S     | 32 E  |         | 580           | NORTH            | 1030          | EAST           | LEA ^  |

## Bottom Hole Location If Different From Surface

| UL or lot No.                                          | Section | Township | Range   | Lot Idn  | Feet from the | SOUTH/South line | Feet from the | East/West line | County |
|--------------------------------------------------------|---------|----------|---------|----------|---------------|------------------|---------------|----------------|--------|
| P                                                      | 26      | 21 S     | 32 E    |          | 990           | SOUTH            | 990           | EAST           | LEA    |
| Dedicated Acres   Joint or Infill   Consolidation Code |         |          | ode Ore | der No.  | -             |                  |               |                |        |
| 200.00                                                 |         |          | С       | <u> </u> |               |                  |               |                |        |