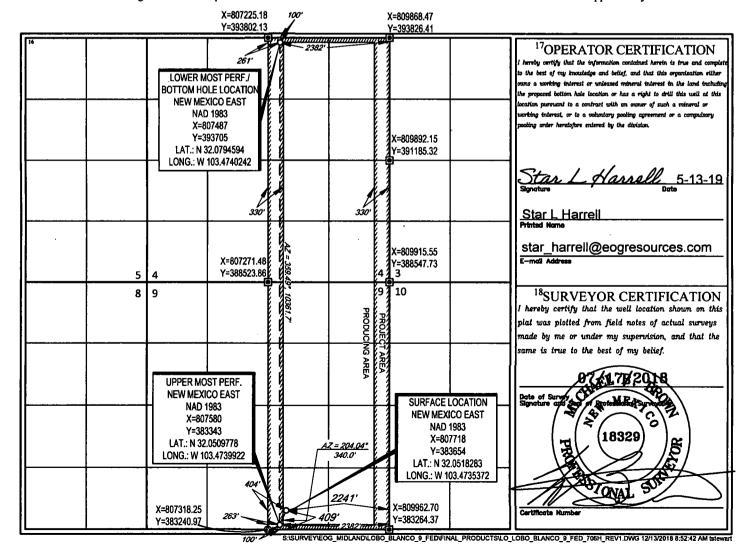

## WELL LOCATION AND ACREAGE DEDICATION PLAT

| <sup>1</sup> API Number<br>30-025- <i>4653</i> 1 |                               | <sup>2</sup> Pool Code<br>98105  |                 |                                    | <sup>3</sup> Pool Name<br>WC-025 G-09 S263416B; Upper Wolfcamp |                  |               |                                   |                                 |  |
|--------------------------------------------------|-------------------------------|----------------------------------|-----------------|------------------------------------|----------------------------------------------------------------|------------------|---------------|-----------------------------------|---------------------------------|--|
| Property Code                                    |                               | Property Name  LOBO BLANCO 9 FED |                 |                                    |                                                                |                  | 1             | <sup>6</sup> Well Number<br>#706H |                                 |  |
| <sup>7</sup> OGRID 1<br>7377                     | <sup>7</sup> OGRID №.<br>7377 |                                  |                 | *Operator Name EOG RESOURCES, INC. |                                                                |                  |               |                                   | <sup>9</sup> Elevation<br>3327' |  |
| <sup>10</sup> Surface Location                   |                               |                                  |                 |                                    |                                                                |                  |               |                                   |                                 |  |
| UL or lot no.                                    | Section                       | Township                         | Range           | Lot Ido                            | Feet from the                                                  | North/South line | Feet from the | East/West line                    | County                          |  |
| 0                                                | 9                             | 26-S                             | 34-E            | -                                  | 409'                                                           | SOUTH            | 2241'         | EAST                              | LEA                             |  |
| 11Bottom Hole Location If Different From Surface |                               |                                  |                 |                                    |                                                                |                  |               |                                   |                                 |  |
| UL or lot no.                                    | Section                       | Township                         | Range           | Lot Idn                            | Feet from the                                                  | North/South line | Feet from the | East/West line                    | County                          |  |
| В                                                | 4                             | 26-S                             | 34-E            | -                                  | 100'                                                           | NORTH            | 2382'         | EAST                              | LEA                             |  |
| <sup>12</sup> Dedicated Acres<br>640.00          | <sup>13</sup> Joint or        | Infül <sup>14</sup> Co           | onsolidation Co | de <sup>15</sup> Ord               | ler No.                                                        | •                |               | <u> </u>                          |                                 |  |

No allowable will be assigned to this completion until all interests have been consolidated or a non-standard unit has been approved by the division.

| Intent X As Drilled                                                                                                            |                                                                                        |             |  |  |  |  |  |  |  |
|--------------------------------------------------------------------------------------------------------------------------------|----------------------------------------------------------------------------------------|-------------|--|--|--|--|--|--|--|
| API#<br>30-025-                                                                                                                |                                                                                        |             |  |  |  |  |  |  |  |
| Operator Name:                                                                                                                 | Property Name:                                                                         | Well Number |  |  |  |  |  |  |  |
| EOG Resources, Inc.                                                                                                            | Lobo Blanco 9 Fed                                                                      | 706H        |  |  |  |  |  |  |  |
| ,                                                                                                                              | ·                                                                                      |             |  |  |  |  |  |  |  |
| L                                                                                                                              |                                                                                        |             |  |  |  |  |  |  |  |
|                                                                                                                                |                                                                                        |             |  |  |  |  |  |  |  |
| Kick Off Point (KOP)                                                                                                           | •                                                                                      |             |  |  |  |  |  |  |  |
| UL Section Township Range Lot Fe O 9 26S 34E 50                                                                                | ret From N/S Feet From E/W Cour<br>South 2382 East Lea                                 | ity         |  |  |  |  |  |  |  |
|                                                                                                                                | ongitude NAD                                                                           |             |  |  |  |  |  |  |  |
| 32.0508396  -                                                                                                                  | 103.4739932 83                                                                         |             |  |  |  |  |  |  |  |
| Jan                                                                                                                            |                                                                                        |             |  |  |  |  |  |  |  |
| First Take Point (FTP)                                                                                                         |                                                                                        |             |  |  |  |  |  |  |  |
| 1 1 1 1 1                                                                                                                      | eet From N/S Feet From E/W Coun                                                        | ity         |  |  |  |  |  |  |  |
| O 9 26S 34E 10                                                                                                                 | 00         South         2382         East         Lea           .ongitude         NAD |             |  |  |  |  |  |  |  |
|                                                                                                                                | V -103.4739922 83                                                                      |             |  |  |  |  |  |  |  |
|                                                                                                                                |                                                                                        |             |  |  |  |  |  |  |  |
| Last Take Point (LTP)                                                                                                          |                                                                                        |             |  |  |  |  |  |  |  |
| UL Section Township Range Lot Fe B 4 26S 34E 10                                                                                | ret From N/S Feet From E/W County 00 North 2382 East Lea                               |             |  |  |  |  |  |  |  |
| l l                                                                                                                            | ongitude NAD                                                                           |             |  |  |  |  |  |  |  |
| N 32.0794594                                                                                                                   | V -103.4740242 83                                                                      |             |  |  |  |  |  |  |  |
| Is this well the defining well for the Horizontal Spacing Unit? Yes                                                            |                                                                                        |             |  |  |  |  |  |  |  |
|                                                                                                                                |                                                                                        |             |  |  |  |  |  |  |  |
| Is this well an infill well? No                                                                                                |                                                                                        |             |  |  |  |  |  |  |  |
|                                                                                                                                |                                                                                        |             |  |  |  |  |  |  |  |
| If infill is yes please provide API if available, Operator Name and well number for Defining well for Horizontal Spacing Unit. |                                                                                        |             |  |  |  |  |  |  |  |
|                                                                                                                                |                                                                                        |             |  |  |  |  |  |  |  |
| 30-025-                                                                                                                        | · · · · · · · · · · · · · · · · · · ·                                                  |             |  |  |  |  |  |  |  |
| Operator Name:                                                                                                                 | Property Name:                                                                         | Well Number |  |  |  |  |  |  |  |
| EOG Resources, Inc.                                                                                                            | Lobo Blanco 9 Fed                                                                      | 706H        |  |  |  |  |  |  |  |
|                                                                                                                                |                                                                                        |             |  |  |  |  |  |  |  |