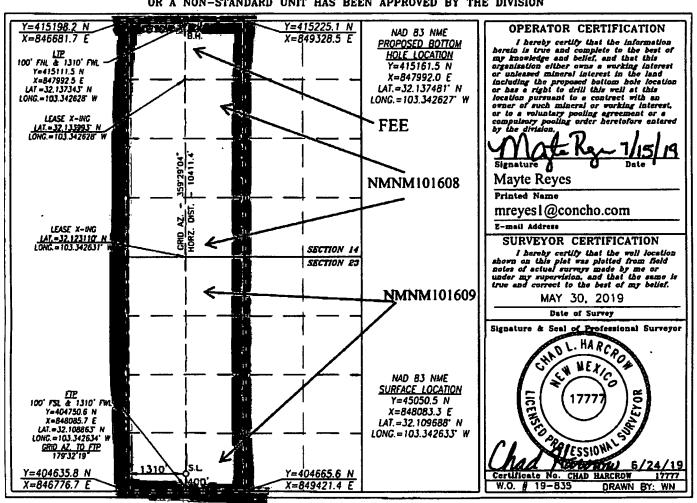

☐ AMENDED REPORT

DISTRICT IV 1250 S. ST. FRANCIS DR., SANTA FR. KN 87803 Phone: (505) 476-3460 Fax: (605) 478-3462

| ************************************** | WELL LOCATION AND | ACREAGE DEDICATION PLAT |                      |
|----------------------------------------|-------------------|-------------------------|----------------------|
| 30-025 -46663                          | 98187             | WC-OS' 5-09- 92534      | 020; use uc          |
| Property Code 326507                   | -                 | FEDERAL COM             | Well Number<br>705H  |
| OGRID No.<br>229137                    |                   | RATING, LLC             | Elevation<br>3178.9' |

| ot ldn | Feet from the | North/South line | Feet from the | East/Wes |
|--------|---------------|------------------|---------------|----------|
|        | 400           | COLITII          | 4740          |          |

| JL or lot No.   Sec | Lion Township | Rango | Lot ldn | Feet from the | North/South line | Feet from the | East/West line | County |
|---------------------|---------------|-------|---------|---------------|------------------|---------------|----------------|--------|
| M 2                 | 3 25-S        | 35-E  |         | 400           | SOUTH            | 1310          | WEST           | LEA    |

**Surface Location** 

## Bottom Hole Location If Different From Surface

| UL or lot No.  | or lot No. Section Too |               | Range Lot Idn 35-E |         | Feet from the 50 | North/South line NORTH | Feet from the 1310 | East/West line<br>WEST | County<br>LEA |
|----------------|------------------------|---------------|--------------------|---------|------------------|------------------------|--------------------|------------------------|---------------|
| Dedicated Acre | Joint o                | r Infill   Co | esolidation (      | Code Or | der No.          |                        |                    |                        |               |

NO ALLOWABLE WILL BE ASSIGNED TO THIS COMPLETION UNTIL ALL INTERESTS HAVE BEEN CONSOLIDATED OR A NON-STANDARD UNIT HAS BEEN APPROVED BY THE DIVISION

| Inten                                               | t                       | As Dril         | led          |         |             |                                     |              |             |           |             |                |             |            |                     |
|-----------------------------------------------------|-------------------------|-----------------|--------------|---------|-------------|-------------------------------------|--------------|-------------|-----------|-------------|----------------|-------------|------------|---------------------|
| API#                                                |                         |                 |              |         |             |                                     |              |             |           |             |                |             |            |                     |
| 30-025-4663<br>Operator Name:<br>COG OPERATING, LLC |                         |                 |              |         |             | Property Name: TIN FOIL FEDERAL COM |              |             |           |             |                |             |            | Well Number<br>705H |
| Kick C                                              | Off Point               | (KOP)           |              |         |             |                                     |              |             |           |             | -              |             |            |                     |
| UL                                                  | Section                 | Township        | Range        | Lot     | Feet        |                                     | From N       | I/S         | Feet      | •           | Fron           | n E/W       | County     |                     |
| Latitu                                              | l<br>ide                | L               | <u> </u>     | 1 1     | Longitu     | ıde                                 |              |             | <u> </u>  |             | <u> </u>       |             | NAD        |                     |
|                                                     |                         |                 |              |         | 1           |                                     |              |             |           |             |                |             | i          |                     |
| First 1                                             | Take Poir               | nt (FTP)        |              |         |             |                                     |              |             |           |             |                |             |            |                     |
| UL<br>M                                             | Section 23              | Township 25S    | Range<br>35E | Lot     | Feet<br>100 |                                     | From N       |             | Feet 131( | )           | Fron           | n E/W<br>ST | County     |                     |
| Latitu                                              |                         | I               | 100-         |         | Longitu     | ıde                                 |              |             | 1.5.      |             | · · · <u> </u> | <u> </u>    | NAD<br>83  |                     |
| Last T                                              | ake Poin                | t (LTP)         |              |         |             |                                     |              |             |           |             |                |             |            |                     |
| UL<br>D                                             | Section<br>14           | Township<br>25S | Range<br>35E | Lot     | Feet<br>100 |                                     | n N/S<br>RTH | Feet<br>131 |           | From<br>WES |                | Count       | ty         |                     |
| Latitu<br>32.1                                      | de<br>137343            | 3               |              |         | Longitu     |                                     | 628          |             |           |             |                | NAD<br>83   |            | •                   |
| Is this                                             | well the                | defining v      | vell for th  | e Horiz | contal Sp   | pacing                              | Unit?        |             |           | ]           |                | •           |            |                     |
| Is this                                             | well an                 | infill well?    |              |         | ]           |                                     |              |             |           |             |                |             |            |                     |
|                                                     | l is yes pl<br>ng Unit. | lease provi     | de API if    | availab | le, Oper    | rator N                             | Name :       | and v       | vell nu   | ımbeı       | r for I        | Definir     | ng well fo | r Horizontal        |
| API#                                                |                         | ,               | ]            |         |             |                                     |              |             |           |             |                |             |            |                     |
| Ope                                                 | rator Nar               | ne:             | <u>l</u>     |         |             | Prop                                | erty N       | ame:        | :         |             |                |             |            | Well Number         |