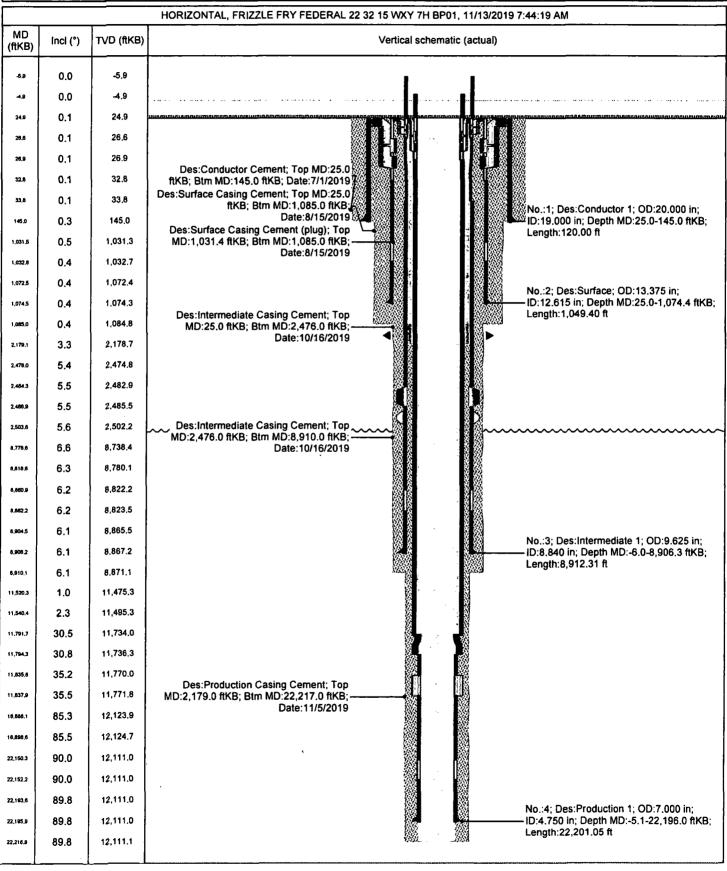

## 32. Additional remarks, continued

è

directional assembly. Re-log gamma from 10223? to 10323?. 10/20 ? Continue drilling 8 ?? section to 11525?. 10/21 ? Circulate and flow check. TOH to BHA. Pick up curve assembly. TIH to 11425?. Re-log gamma from 11425? to 11714?. 10/22 ? Drill 8 ?? curve section to 12603?. Drill 8 ?? lateral section to 13138?. TOOH to BHA. TIH. Re-log gamma from 12980? to 13138?. Drill 8 ?? lateral section to 22217?. 11/4 ? Run 7? csg, 289 jts, 32#, Evraz EB Everlock to 11794?. Run 5 ?? csg, 251 jts, 20#, VA Roughneck to 22196?. 11/5 ? Cement csg by pumping 50 bbls of spacer, 2217 sks of lead cement, 2915 sks of tail cement, with no cement to surface. Casing and pressure test will be done during completions. RDMO 11/7/2019.

## Wellbore Schematic Well Name: FRIZZLE FRY FEDERAL 22 32 15 WXY 7H

|                  | Frizzle Fry 15 WXY Federal Com 7H |                  |                   |                         |  |  |  |  |
|------------------|-----------------------------------|------------------|-------------------|-------------------------|--|--|--|--|
| 30-025-45892     |                                   |                  |                   |                         |  |  |  |  |
| SPUD             | TD Reached                        | Rig Release      | Total Depth       | <b>Ground Elevation</b> |  |  |  |  |
| 8/13/2019        | 10/31/2019                        | 11/7/2019        | 22217 / 12143     | 3790                    |  |  |  |  |
| Casing detail    | Surface                           | Intermediate     | Production        | Production              |  |  |  |  |
| Date             | 8/14/2019                         | 10/15/2019       | 11/4/2019         | 11/4/2019               |  |  |  |  |
| Hole size        | 17 1/2                            | 12 1/4           | 8 3/4             | 8 3/4                   |  |  |  |  |
| Casing size      | 13 3/8                            | 9 5/8            | 7                 | 5 1/2                   |  |  |  |  |
| Weight           | 54                                | 40               | 32                | 20                      |  |  |  |  |
| Туре             | J55                               | L80              | P110              | P110                    |  |  |  |  |
| Thread           | STC                               | BTC              | Evraz EB Everlock | VA Rougneck             |  |  |  |  |
| Тор              | 0                                 | 0                | 0                 | 11794                   |  |  |  |  |
| Depth (MD)       | 1074                              | 8906             | 11794             | 22196                   |  |  |  |  |
| Amount jnts      | 26                                | 210              | 289               | 251                     |  |  |  |  |
|                  |                                   | Intermediate 1st | Intermediate 2nd  |                         |  |  |  |  |
| Cement detail    | Surface                           | Stage            | Stage             | Production              |  |  |  |  |
| Date             | 8/15/2019                         | 10/16/2019       | 10/16/2019        | 11/5/2019               |  |  |  |  |
| Top depth KB     | 0                                 | 2476             | 0                 | 2179                    |  |  |  |  |
| Bottom depth KB  | 1085                              | 8910             | 2476              | 2217                    |  |  |  |  |
| Lead sks         | 575                               | 1725             | 795               | 825                     |  |  |  |  |
| Yield            | 1.72                              | 1.67             | 2.15              | 2.57                    |  |  |  |  |
| Tail sks         | 345                               | 325              | 95                | 2915                    |  |  |  |  |
| Yield            | 1.33                              | 1.33             | 1.14              | 1.2                     |  |  |  |  |
| Spacer           | 30 bbls                           | 20 bbls          | 20 bbls           | 50 bbls                 |  |  |  |  |
| Class            | С                                 | С                | С                 | 25/75 PM - Class H      |  |  |  |  |
| Circulate to     |                                   |                  |                   |                         |  |  |  |  |
| surface (sks)    | 323                               | 0                | 89                | 0                       |  |  |  |  |
| Top meas.        |                                   |                  |                   |                         |  |  |  |  |
| method           | Circulate                         | Calculations     | Circulate         | Calculations            |  |  |  |  |
| TOC              | 0                                 | 7551             | 0                 | 2179                    |  |  |  |  |
| Pressure testing | Surface                           | Intermediate     |                   | Production              |  |  |  |  |
| Date             | 10/7/2019                         | 10/17/2019       |                   |                         |  |  |  |  |
| PSI              | 1500                              | 4048             |                   |                         |  |  |  |  |
| Time (min)       | 30                                | 30               |                   |                         |  |  |  |  |
| Bled off         | 50                                | 12               |                   |                         |  |  |  |  |
| Drop             | 3%                                | 0%               |                   |                         |  |  |  |  |
| Good test        | Yes                               | Yes              |                   |                         |  |  |  |  |