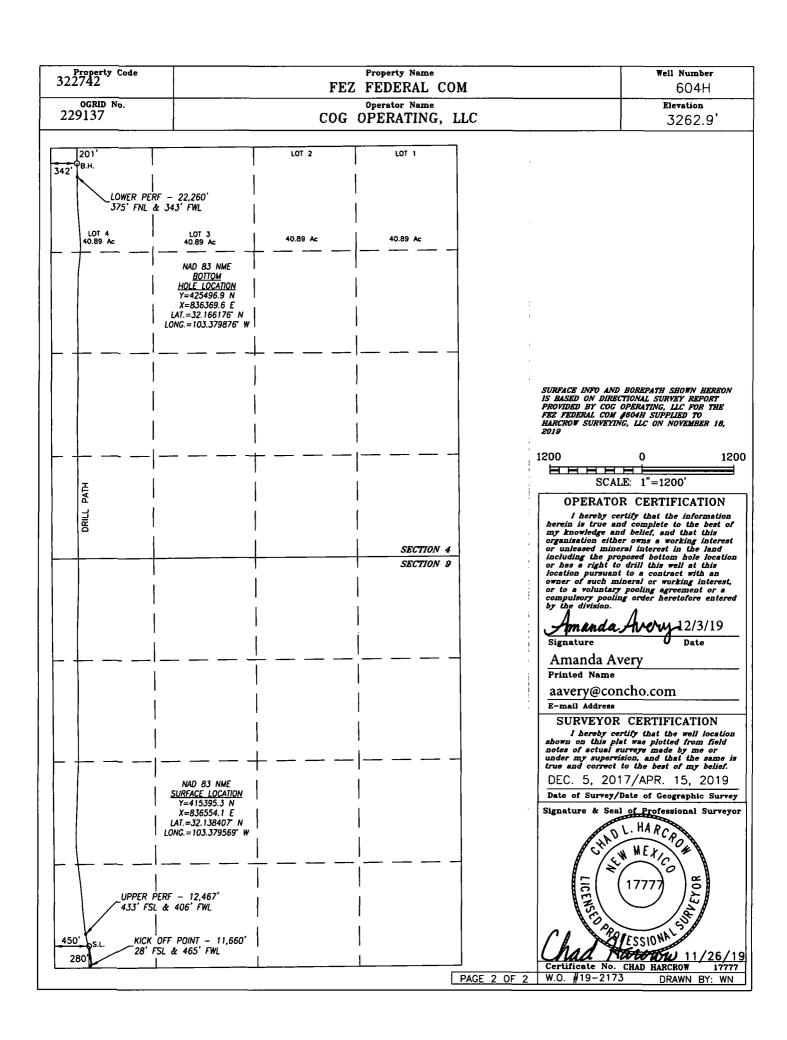

DISTRICT IV 1220 S. ST. FRANCIS DR., SANTA FE, NM 67505 Phone: (505) 476-3460 Fax: (505) 476-3462

WELL LOCATION AND ACREAGE DEDICATION PLAT

| API Number    | Pool Code Pool Name |                       |             |  |
|---------------|---------------------|-----------------------|-------------|--|
| 30-025-45331  | 98098               | WC-025 G-09 S243532M; | WOLFBONE    |  |
| Property Code | Prop                | erty Name             | Well Number |  |
| 322742        | FEZ FE              | DERAL COM             | 604H        |  |
| OGRID No.     | Oper                | ator Name             | Elevation   |  |
| 229137        | COG OPE             | RATING, LLC           | 3262.9'     |  |

## Surface Location

| UL or lo | t No. | Section | Township | Range | Lot Idn | Feet from the | North/South line | Feet from the | East/West line | County |
|----------|-------|---------|----------|-------|---------|---------------|------------------|---------------|----------------|--------|
| M        |       | 9       | 25-S     | 35-E  |         | 280           | SOUTH            | 450           | WEST           | LEA    |

## Bottom Hole Location If Different From Surface

| UL or lot No.  | Section   | Township   | Range          | Lot Idn | Feet from the | North/South line | Feet from the | East/West line | County |
|----------------|-----------|------------|----------------|---------|---------------|------------------|---------------|----------------|--------|
| 4              | 4         | 25-S       | 3.5-E          |         | 201           | NORTH            | 342           | WEST           | LEA    |
| Dedicated Acre | s Joint o | r Infill C | onsolidation ( | Code Or | der No.       |                  |               |                |        |
| 641.72         |           |            |                |         |               |                  |               |                |        |

NO ALLOWABLE WILL BE ASSIGNED TO THIS COMPLETION UNTIL ALL INTERESTS HAVE BEEN CONSOLIDATED OR A NON-STANDARD UNIT HAS BEEN APPROVED BY THE DIVISION

HOBBS OCD RECEIVED

SEE PAGE 2

PAGE 1 OF 2 W.O. #19-2173 DRAWN BY: WN

| Intent As Drilled X                                                                                                                   |                                                            |                     |  |  |  |  |  |  |  |
|---------------------------------------------------------------------------------------------------------------------------------------|------------------------------------------------------------|---------------------|--|--|--|--|--|--|--|
| API # 30-025-45331                                                                                                                    |                                                            |                     |  |  |  |  |  |  |  |
| Operator Name: COG OPERATING, LLC                                                                                                     | Property Name: FEZ FEDERAL COM                             | Well Number<br>604H |  |  |  |  |  |  |  |
| Kick Off Point (KOP)                                                                                                                  |                                                            |                     |  |  |  |  |  |  |  |
|                                                                                                                                       | Feet From N/S Feet From E/W Cour<br>28 SOUTH 465 WEST LEA  |                     |  |  |  |  |  |  |  |
| 12.137714                                                                                                                             | Longitude -103.379521 NAD 83                               |                     |  |  |  |  |  |  |  |
| First Take Point (FTP)                                                                                                                | First Take Point (FTP)                                     |                     |  |  |  |  |  |  |  |
|                                                                                                                                       | Feet From N/S Feet From E/W Cour<br>433 SOUTH 406 WEST LEA | •                   |  |  |  |  |  |  |  |
| Latitude<br>32.138828                                                                                                                 | Longitude NAD -103.379712 83                               |                     |  |  |  |  |  |  |  |
| Last Take Point (LTP)                                                                                                                 |                                                            |                     |  |  |  |  |  |  |  |
| 1 1 1 1 1                                                                                                                             | Feet From N/S Feet From E/W County NORTH 343 WEST LEA      |                     |  |  |  |  |  |  |  |
| 132.165698                                                                                                                            | Longitude -103.379872 83                                   |                     |  |  |  |  |  |  |  |
| Is this well the defining well for the Horizontal Spacing Unit? No                                                                    |                                                            |                     |  |  |  |  |  |  |  |
| Is this well an infill well?  Yes                                                                                                     |                                                            |                     |  |  |  |  |  |  |  |
| If infill is yes please provide API if available, Operator Name and well number for Defining well for Horizontal Spacing Unit.  API # |                                                            |                     |  |  |  |  |  |  |  |
| 30-025-45275                                                                                                                          |                                                            |                     |  |  |  |  |  |  |  |
| Operator Name: COG Operating LLC                                                                                                      | Property Name: Fez Federal Com                             | Well Number 604H    |  |  |  |  |  |  |  |
|                                                                                                                                       |                                                            |                     |  |  |  |  |  |  |  |