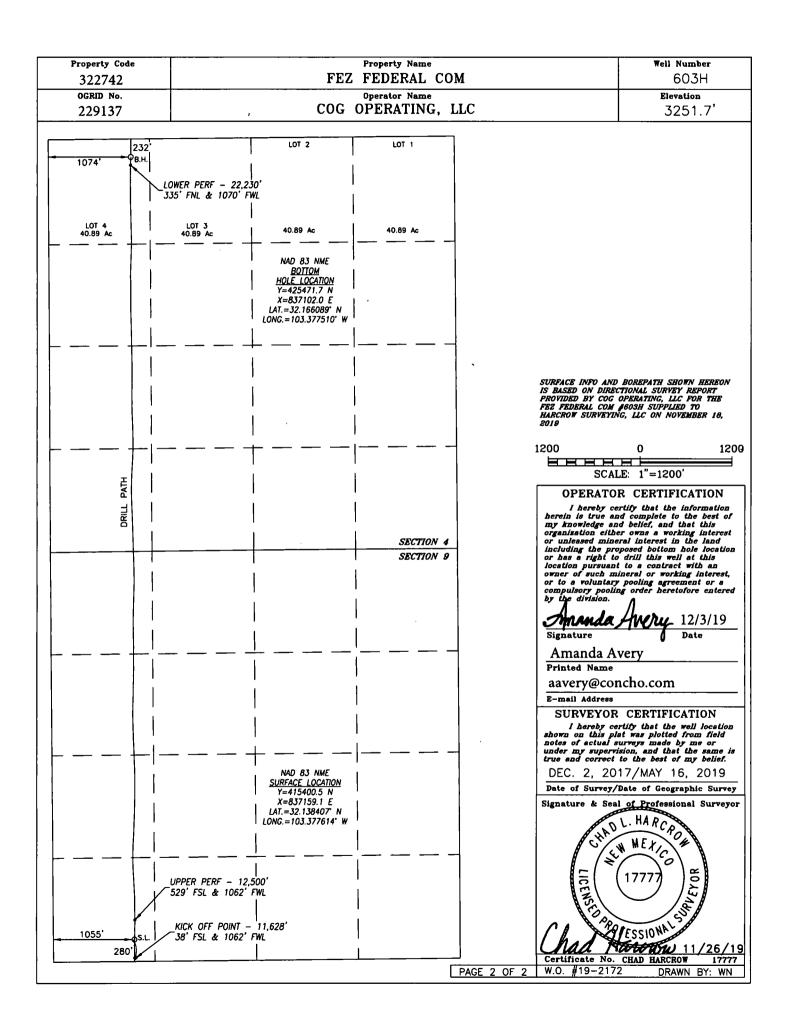

| API Nuz<br>30-025-45 |             | 67505<br>- 3462 | <i>L</i> .   | •        |                       | ew Mexico<br>Resources De<br>ON DIVIS<br>FRANCIS DR.<br>exico 87505 |                      | /                    | ct Office<br>ED REPORT |
|----------------------|-------------|-----------------|--------------|----------|-----------------------|---------------------------------------------------------------------|----------------------|----------------------|------------------------|
|                      |             | <u> </u>        |              | CATION   | AND ACR               | EAGE DEDICATI                                                       | ON PLAT<br>Fool Name |                      |                        |
|                      |             |                 |              | 98098    |                       | WC-025 G                                                            |                      | M; WOLFBONE          |                        |
| Property Code        | •           |                 |              |          | Property N            | ame                                                                 |                      | Well Num             |                        |
| 322742               |             |                 |              | FE       | EZ FEDERA             |                                                                     |                      | 603                  |                        |
| ogrid no.<br>229137  |             |                 |              | coo      | Operator N<br>GOPERAT |                                                                     |                      | Elevation<br>3251.7' |                        |
| 229137               |             |                 |              |          | Surface Lo            | -                                                                   |                      | 020                  | .,                     |
| r lot No. S          | ection To   | ownship         | Range        | Lot Idn  | Feet from the         |                                                                     | Feet from the        | East/West line       | County                 |
| M                    |             | 25–S            | 35-E         |          | 280                   | SOUTH                                                               | 1055                 | WEST                 | LEA                    |
| I                    |             |                 |              |          |                       | ferent From Sur                                                     |                      |                      | L                      |
| r lot No. S          | ection To   | ownship         | Range        | Lot Idn  | Feet from the         |                                                                     | Feet from the        | East/West line       | County                 |
| 4                    |             | 25–S            | 35-E         |          | 232                   | NORTH                                                               | 1074                 | WEST                 | LEA                    |
| cated Acres          | Joint or In |                 | solidation ( | Code Ord | ler No.               |                                                                     |                      | 1                    | L                      |
|                      | S           | SEE             | PA           | GE       | 2                     | · · · · · · · · · · · · · · · · · · ·                               |                      |                      |                        |

## Kick Off Point (KOP)

| UL | Section               | Township | Range | Lot | Feet                 | From N/S | Feet | From E/W | County    |
|----|-----------------------|----------|-------|-----|----------------------|----------|------|----------|-----------|
| M  | 9                     | 25S      | 35E   |     | 38                   | SOUTH    | 1062 | WEST     | LEA       |
|    | Latitude<br>32.137742 |          |       |     | Longitude<br>-103.37 | 7593     |      |          | NAD<br>83 |

## First Take Point (FTP)

| UL | Section               | Township | Range | Lot | Feet                  | From N/S | Feet | From E/W | County    |
|----|-----------------------|----------|-------|-----|-----------------------|----------|------|----------|-----------|
| M  | 9                     | 25S      | 35E   |     | 529                   | SOUTH    | 1062 | WEST     | LEA       |
|    | Latitude<br>32.139092 |          |       |     | Longitude<br>-103.377 | '591     |      |          | NAD<br>83 |

## Last Take Point (LTP)

| UL<br>4   | Section<br>4 | Township<br>25S | Range<br>35E | Lot | Feet<br>335 | From N/S<br>NORTH | Feet<br>1070 | From E/W<br>WEST | County<br>LEA |  |
|-----------|--------------|-----------------|--------------|-----|-------------|-------------------|--------------|------------------|---------------|--|
| Latitude  |              |                 |              |     | Longitud    | le                |              | NAD              |               |  |
| 32.165806 |              |                 |              |     | -103.377523 |                   |              |                  | 83            |  |