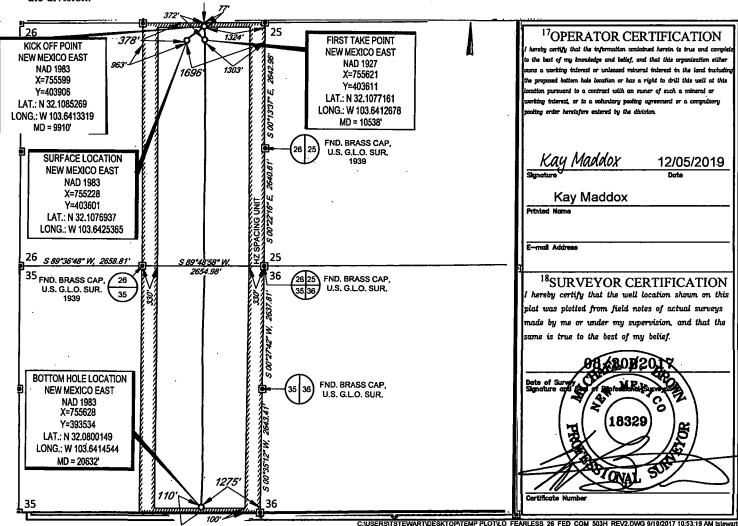

AMENDED REPORT

OIL CONSERVATION DIVISION
1220 South St. Francis Dr.
Sante Fe, NM 87505

WELL LOCATION AND ACREAGE DEDICATION ● LAT <sup>1</sup>API Number Pool Code WC025 G08 S253235G; LOWER BONE SPRING 30-025-45505 97903 Well Number Property Code Property Name #503H FEARLESS 26 FED COM 324860 OGRID No. Operator Name <sup>9</sup>Elevation 7377 EOG RESOURCES, INC. 3401 <sup>10</sup>Surface Location East/West line County North/South lin Feet from the UL or lot no. Township Lot Ide Feet from the 378' 1696' 25-S 32-E NORTH EAST B 26 LEA UL or lot no. North/South lin Feet from the East/West lin County Township Range Lot Id Feet from the 1275' 110' SOUTH EAST LEA P 35 25-S 32-E <sup>2</sup>Dedicated Acres Consolidation Code <sup>5</sup>Order No. 640

No allowable will be assigned to this completion until all interests have been consolidated or a non-standard unit has been approved by the division.

| Inten                                | t                        | As Dril         | led xx         | х       |             |                                        |                   |      |              |          |             |             |               | •                   |
|--------------------------------------|--------------------------|-----------------|----------------|---------|-------------|----------------------------------------|-------------------|------|--------------|----------|-------------|-------------|---------------|---------------------|
| API#                                 | 025-45                   | 505             |                |         |             |                                        |                   |      |              |          |             |             |               |                     |
| Operator Name:<br>EOG RESOURCES, INC |                          |                 |                |         |             | Property Name: FEARLESS 26 FEDERAL COM |                   |      |              |          |             |             |               | Well Number<br>503H |
| L                                    | · -···                   | <del></del>     |                |         |             |                                        |                   |      |              | ·· · · · | :           |             | <del></del>   |                     |
|                                      |                          |                 |                |         |             |                                        |                   |      |              |          |             |             |               |                     |
| Kick (                               | Off Point                | (KOP)           |                |         |             |                                        |                   |      |              |          |             |             |               |                     |
| UL<br>B                              | Section<br>26            | Township 25S    | Range<br>32E   | Lot     | Feet<br>77  |                                        | From N/S          |      | Feet<br>1324 | 4        | Fron        | n E/W<br>ST | County<br>LEA |                     |
| Latitude<br>32.1085269               |                          |                 |                |         |             | Longitude NAD 1983                     |                   |      |              |          |             |             |               |                     |
|                                      |                          |                 |                |         | •           |                                        |                   |      |              |          |             | ·           |               |                     |
| ,                                    | Take Poir                |                 |                |         |             |                                        |                   |      |              |          |             |             |               | <u> </u>            |
| UL<br>A                              | Section<br>26            | Township<br>25S | Range<br>32E   | Lot     | Feet<br>372 |                                        | From N/S<br>NORTH |      | Feet 1303    | 3        | Fron<br>EAS | n E/W<br>ST | County<br>LEA |                     |
| Latitude<br>32.1077161               |                          |                 |                |         |             | Longitude N<br>103.6412678 1           |                   |      |              |          |             |             |               |                     |
| l act T                              | Take Poin                | + /I TD\        |                |         |             | ,                                      |                   |      |              |          |             |             |               |                     |
| UL                                   | Section                  | Township        | Range          | Lot     | Feet        | From                                   |                   | Feet |              | From     |             | Count       | ту            |                     |
| Latitude                             |                          |                 |                |         |             | Longitude                              |                   |      |              |          | NAD         |             |               |                     |
| 32.0800149                           |                          |                 |                |         | 103.0       | 103.6414544 19                         |                   |      |              |          |             | 198         | 3             |                     |
| s this                               | s well the               | defining w      | vell for th    | e Horiz | ontal Sp    | oacing (                               | Unit?             |      | /ES          | ]        |             |             |               |                     |
| s this                               | well an i                | infill well?    |                | NO      | ]           |                                        |                   |      |              |          |             |             |               |                     |
|                                      | ll is yes pl<br>ng Unit. | lease provi     | de API if a    | availab | le, Opei    | rator N                                | ame ar            | ıd w | vell nu      | ımber    | for (       | Definir     | ng well fo    | r Horizontal        |
| API#                                 |                          |                 |                |         |             |                                        |                   |      |              |          |             |             |               |                     |
| -                                    | rator Nar<br>G RESC      |                 | Property Name: |         |             |                                        |                   |      |              |          | Well Number |             |               |                     |
|                                      |                          |                 |                |         | j           |                                        |                   |      |              |          |             |             | İ             |                     |