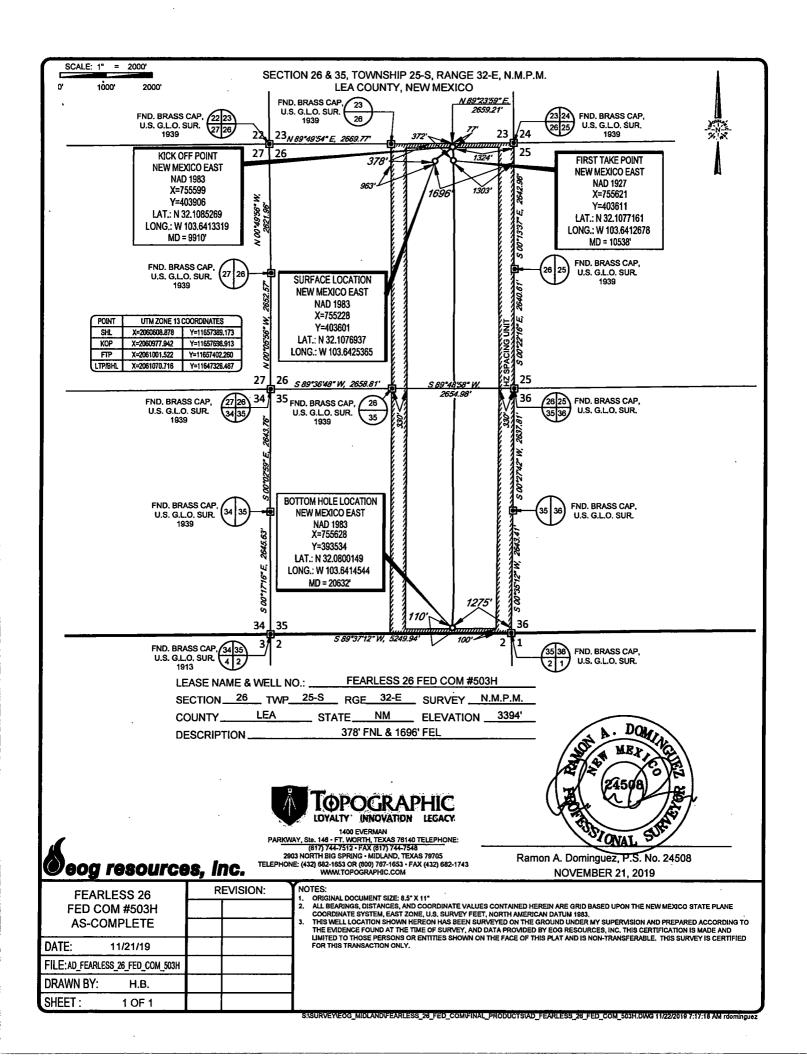

AMENDED REPORT

OIL CONSERVATION DIVISION
1220 South St. Francis Dr.
Sante Fe, NM 87505

WELL LOCATION AND ACREAGE DEDICATION ● LAT <sup>1</sup>API Number Pool Code WC025 G08 S253235G; LOWER BONE SPRING 30-025-45505 97903 Well Number Property Code Property Name #503H FEARLESS 26 FED COM 324860 OGRID No. Operator Name <sup>9</sup>Elevation 7377 EOG RESOURCES, INC. 3401 <sup>10</sup>Surface Location East/West line County North/South lin Feet from the UL or lot no. Township Lot Ide Feet from the 378' 1696' 25-S 32-E NORTH EAST B 26 LEA UL or lot no. North/South lin Feet from the East/West lin County Township Range Lot Id Feet from the 1275' 110' SOUTH EAST LEA P 35 25-S 32-E <sup>2</sup>Dedicated Acres Consolidation Code <sup>5</sup>Order No. 640

No allowable will be assigned to this completion until all interests have been consolidated or a non-standard unit has been approved by the division.

| Inten                                | t                        | As Dril         | led xx         | х       |             |                                        |                   |      |              |          |             |             |               | •                   |
|--------------------------------------|--------------------------|-----------------|----------------|---------|-------------|----------------------------------------|-------------------|------|--------------|----------|-------------|-------------|---------------|---------------------|
| API#                                 | 025-45                   | 505             |                |         |             |                                        |                   |      |              |          |             |             |               |                     |
| Operator Name:<br>EOG RESOURCES, INC |                          |                 |                |         |             | Property Name: FEARLESS 26 FEDERAL COM |                   |      |              |          |             |             |               | Well Number<br>503H |
| L                                    | · -···                   | <del></del>     |                |         |             |                                        |                   |      |              | ·· · · · | :           |             | <del></del>   |                     |
|                                      |                          |                 |                |         |             |                                        |                   |      |              |          |             |             |               |                     |
| Kick (                               | Off Point                | (KOP)           |                |         |             |                                        |                   |      |              |          |             |             |               |                     |
| UL<br>B                              | Section<br>26            | Township 25S    | Range<br>32E   | Lot     | Feet<br>77  |                                        | From N/S          |      | Feet<br>1324 | 4        | Fron        | n E/W<br>ST | County<br>LEA |                     |
| Latitude<br>32.1085269               |                          |                 |                |         |             | Longitude NAD 1983                     |                   |      |              |          |             |             |               |                     |
|                                      |                          |                 |                |         | •           |                                        |                   |      |              |          |             | ·           |               |                     |
| ,                                    | Take Poir                |                 |                |         |             |                                        |                   |      |              |          |             |             |               | <u> </u>            |
| UL<br>A                              | Section<br>26            | Township<br>25S | Range<br>32E   | Lot     | Feet<br>372 |                                        | From N/S<br>NORTH |      | Feet 1303    | 3        | Fron<br>EAS | n E/W<br>ST | County<br>LEA |                     |
| Latitude<br>32.1077161               |                          |                 |                |         |             | Longitude N<br>103.6412678 1           |                   |      |              |          |             |             |               |                     |
| l act T                              | Take Poin                | + /I TD\        |                |         |             | ,                                      |                   |      |              |          |             |             |               |                     |
| UL                                   | Section                  | Township        | Range          | Lot     | Feet        | From                                   |                   | Feet |              | From     |             | Count       | ту            |                     |
| Latitude                             |                          |                 |                |         |             | Longitude                              |                   |      |              |          | NAD         |             |               |                     |
| 32.0800149                           |                          |                 |                |         | 103.0       | 103.6414544 19                         |                   |      |              |          |             | 198         | 3             |                     |
| s this                               | s well the               | defining w      | vell for th    | e Horiz | ontal Sp    | oacing (                               | Unit?             |      | /ES          | ]        |             |             |               |                     |
| s this                               | well an i                | infill well?    |                | NO      | ]           |                                        |                   |      |              |          |             |             |               |                     |
|                                      | ll is yes pl<br>ng Unit. | lease provi     | de API if a    | availab | le, Opei    | rator N                                | ame ar            | ıd w | vell nu      | ımber    | for (       | Definir     | ng well fo    | r Horizontal        |
| API#                                 |                          |                 |                |         |             |                                        |                   |      |              |          |             |             |               |                     |
| -                                    | rator Nar<br>G RESC      |                 | Property Name: |         |             |                                        |                   |      |              |          | Well Number |             |               |                     |
|                                      |                          |                 |                |         | j           |                                        |                   |      |              |          |             |             | İ             |                     |