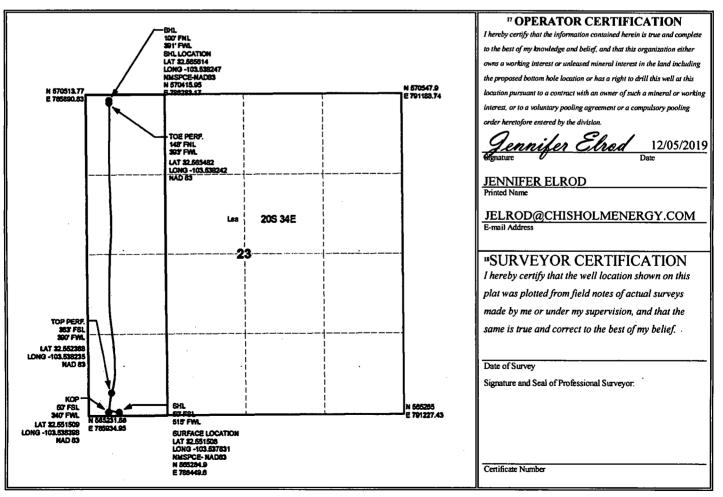

| District I<br>1625 N. French Dr., Hc<br>Phone: (575) 393-6161<br>District II<br>811 S. First St., Artesia<br>Phone: (575) 748-1283<br>District III<br>1000 Rio Brazos Road,<br>Phone: (505) 334-6178<br>District IV<br>1220 S. St. Francis Dr.,<br>Phone: (505) 476-3460 | Ener                    | State of New Mexico<br>Energy, Minerals & Natural Resource <b>FORM</b><br>OIL CONSERVATION DAVISION<br>1220 South St. Francis Dr.DEC 0 9 2019<br>Santa Fe, NM 87505<br>RECEIVED<br>RECEIVED |                             |                                |                        |                        |                  |                   | propriate<br>ct Office |             |           |        |
|--------------------------------------------------------------------------------------------------------------------------------------------------------------------------------------------------------------------------------------------------------------------------|-------------------------|---------------------------------------------------------------------------------------------------------------------------------------------------------------------------------------------|-----------------------------|--------------------------------|------------------------|------------------------|------------------|-------------------|------------------------|-------------|-----------|--------|
|                                                                                                                                                                                                                                                                          |                         |                                                                                                                                                                                             | WELL L                      | OCATI                          | ION AND                | ACR                    | EAGE DEDIC       | ATION PLA         | Т                      |             |           |        |
| 1 A                                                                                                                                                                                                                                                                      | API Numbe               | r                                                                                                                                                                                           |                             | <sup>2</sup> Pool C            | Code                   | <sup>3</sup> Pool Name |                  |                   |                        |             |           |        |
| 30-                                                                                                                                                                                                                                                                      | -025-463                | 49                                                                                                                                                                                          |                             | 37580 LEA; BONE SPRING, S      |                        |                        |                  |                   |                        | Н           |           |        |
| <sup>4</sup> Property C<br>326098                                                                                                                                                                                                                                        | LAGU                    | AGUNA 23 2BS FEDERAL COM                                                                                                                                                                    |                             |                                |                        |                        |                  | Vell Number<br>4H |                        |             |           |        |
| <sup>7</sup> OGRID N                                                                                                                                                                                                                                                     | No.                     |                                                                                                                                                                                             |                             | <sup>8</sup> Operator Name     |                        |                        |                  |                   |                        | 1           | Elevation |        |
| 372137                                                                                                                                                                                                                                                                   |                         |                                                                                                                                                                                             |                             | CHISHOLM ENERGY OPERATING, LLC |                        |                        |                  |                   |                        |             | 3680'     |        |
|                                                                                                                                                                                                                                                                          |                         |                                                                                                                                                                                             |                             |                                | " Sur                  | face I                 | Location         |                   |                        |             |           |        |
| UL or lot no.                                                                                                                                                                                                                                                            | Section                 | Township                                                                                                                                                                                    | Range                       | Lot                            | ldn Feet fr            | om the                 | North/South line | Feet from the     | Eas                    | t/West line |           | County |
| м                                                                                                                                                                                                                                                                        | 23                      | 20 S                                                                                                                                                                                        | 34 E                        |                                | 50                     |                        | SOUTH            | 515               | WES                    | Т           | LEA       |        |
|                                                                                                                                                                                                                                                                          |                         | •                                                                                                                                                                                           | " Be                        | ottom H                        | Hole Locati            | ion If                 | Different Fron   | 1 Surface         |                        | •           |           |        |
| UL or lot no.                                                                                                                                                                                                                                                            | Section                 | Township                                                                                                                                                                                    | Range                       | T T                            |                        | om the                 | North/South line | Feet from the     | Eas                    | t/West line |           | County |
| D                                                                                                                                                                                                                                                                        | 23                      | 205                                                                                                                                                                                         | 0S 34E                      |                                | 100                    | ) NORTH                |                  | 391               | WEST                   |             | LEA       |        |
| 12 Dedicated Acres                                                                                                                                                                                                                                                       | 5 <sup>13</sup> Joint o | r Iofill                                                                                                                                                                                    | <sup>14</sup> Consolidation | Code                           | <sup>5</sup> Order No. |                        |                  | L                 |                        |             |           |        |
| 160                                                                                                                                                                                                                                                                      |                         |                                                                                                                                                                                             |                             |                                |                        |                        |                  |                   |                        |             |           |        |

## Kick Off Point (KOP)

| UL<br>M | Section 23 | Township<br>20 S | Range<br>34 E | Lot | Feet<br>50 | From N/S<br>S | Feet<br>340 | From E/W | County<br>LEA |
|---------|------------|------------------|---------------|-----|------------|---------------|-------------|----------|---------------|
| Latitu  | Latitude   |                  |               |     |            |               | NAD         |          |               |
| 32.5    | 32.551509  |                  |               |     |            | 3398          | 83          |          |               |

## First Take Point (FTP)

| UL | Section               | Township | <sub>Range</sub> | Lot | Feet                  | From N/S | Feet      | From E/W | County |
|----|-----------------------|----------|------------------|-----|-----------------------|----------|-----------|----------|--------|
| M  | 23                    | 20 S     | 34 E             |     | 363                   | S        | 390       | W        | LEA    |
|    | Latitude<br>32.552368 |          |                  |     | Longitude<br>-103.538 | 3235     | NAD<br>83 |          |        |

## Last Take Point (LTP)

| UL | Section               | Township | Range | Lot | Feet     | From N/S                | Feet | From E/W  | County |
|----|-----------------------|----------|-------|-----|----------|-------------------------|------|-----------|--------|
| D  | 23                    | 20 S     | 34 E  |     | 148      | N                       | 393  | W         | LEA    |
|    | Latitude<br>32.565482 |          |       |     | Longitud | <sup>se</sup><br>538242 |      | NAD<br>83 |        |