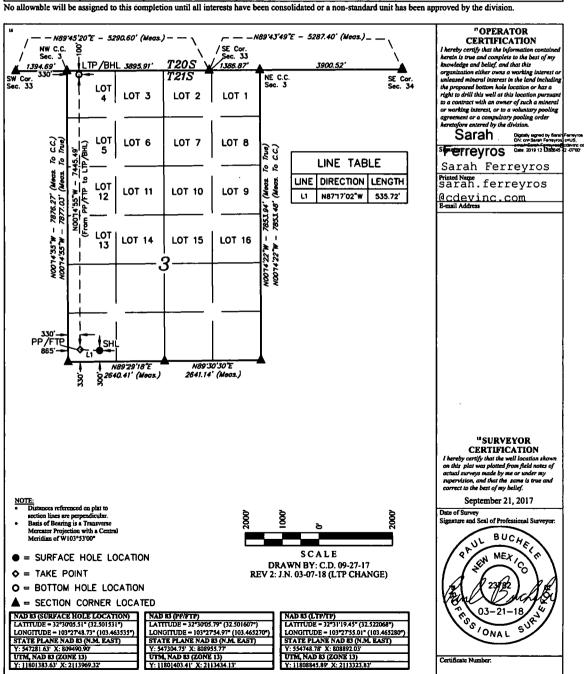

☐ AMENDED REPORT

WELL LOCATION AND ACREAGE DEDICATION PLAT

| ſ   | 'API Number        |  | <sup>2</sup> Peel Code |                     |               |  |
|-----|--------------------|--|------------------------|---------------------|---------------|--|
| ı   | 30-025-44271 28434 |  |                        | Grama Ridge; Bone S | Spring, North |  |
| - [ | * Property Code    |  |                        | roperty Name        | Well Number   |  |
| L   | 320471             |  | ASADER                 | 301H                |               |  |
| Γ   | OGRID No.          |  | Elevation              |                     |               |  |
| L   | 372165             |  | 3695.0'                |                     |               |  |

"Surface Location

| L   |                                                 |         |          |       |         |               |                  | 000           | ,,,,,,,,,,,,,,,,,,,,,,,,,,,,,,,,,,,,,,, |        |
|-----|-------------------------------------------------|---------|----------|-------|---------|---------------|------------------|---------------|-----------------------------------------|--------|
|     | "Bottom Hole Location If Different From Surface |         |          |       |         |               |                  |               |                                         |        |
| _   | Dottom Hote Dottom I Director Hom Surface       |         |          |       |         |               |                  |               |                                         |        |
| - [ | UL or lot no.                                   | Section | Township | Range | Lot Ida | Feet from the | North/South line | Feet from the | Rast/West line                          | County |
| - 1 | 4                                               | 3       | 215      | 34Ē   |         | 100           | NORTH            | 330           | WEST                                    | LEA    |
|     |                                                 |         |          |       |         |               |                  |               |                                         |        |