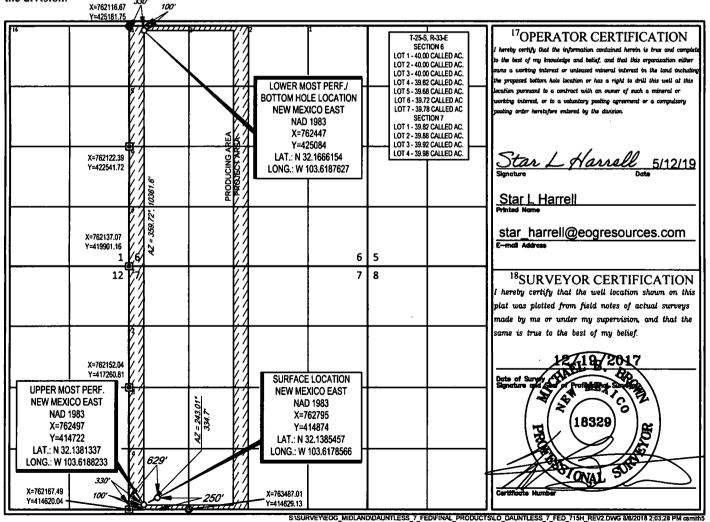

**District Office** 

AMENDED REPORT

WELL LOCATION AND ACREAGE DEDICATION PLAT

| <sup>1</sup> API Number<br>30-025- <b>46622</b>    |                          |           |               | <sup>2</sup> Pool Code<br>98180     | ne<br>P; Upper Wolfcamp |                  |               |                                 |       |  |
|----------------------------------------------------|--------------------------|-----------|---------------|-------------------------------------|-------------------------|------------------|---------------|---------------------------------|-------|--|
| *Property C                                        | -                        | l         | 90100         | <sup>5</sup> Property Na            |                         | -09 0200001      | Vell Number   |                                 |       |  |
| 32497                                              | 78                       |           |               | ED #715H                            |                         |                  |               |                                 |       |  |
| 70GRID No. 80perator Name 7377 EOG RESOURCES, INC. |                          |           |               |                                     |                         |                  |               | <sup>9</sup> Elevation<br>3491' |       |  |
|                                                    | •                        |           |               |                                     | 10 Surface Lo           | cation           |               |                                 |       |  |
| UL or lot no.                                      | lot no. Section Township |           | Range Lot Idn |                                     | Feet from the           | North/South line | Feet from the | East/West line                  | Count |  |
| 4                                                  | 7                        | 25-S 33-E |               | - 250'                              |                         | SOUTH            | 629'          | WEST                            | LEA   |  |
|                                                    |                          |           |               | Î                                   |                         |                  | ·             | •                               |       |  |
| UL or lot no.                                      | Section                  | Township  | Range         | Lot Idn                             | Feet from the           | North/South line | Feet from the | East/West line                  | Count |  |
| 4                                                  | 6                        | 25-S      | 33-E          | 3-E  -   100'   NORTH   330'   WEST |                         |                  |               | WEST                            | LEA   |  |

No allowable will be assigned to this completion until all interests have been consolidated or a non-standard unit has been approved by the division.

Order No.

Consolidation Code

| Inten                                                               |                            | As Dril      | led        |         |             |                                       |          | •     |             |        |          |         |                                        |               |  |
|---------------------------------------------------------------------|----------------------------|--------------|------------|---------|-------------|---------------------------------------|----------|-------|-------------|--------|----------|---------|----------------------------------------|---------------|--|
| API #                                                               |                            |              |            |         |             |                                       |          |       |             |        |          |         |                                        |               |  |
| Operator Name:                                                      |                            |              |            |         |             |                                       | erty N   |       | Well Number |        |          |         |                                        |               |  |
| EOG Resources, Inc.                                                 |                            |              |            |         |             |                                       | ntless   |       |             |        |          |         |                                        | 715H          |  |
|                                                                     |                            |              |            |         |             |                                       |          |       |             |        |          |         |                                        |               |  |
| L                                                                   |                            |              |            |         |             | <u></u>                               |          |       |             |        |          |         | ······································ | I             |  |
|                                                                     |                            |              |            |         |             |                                       |          |       |             |        |          |         |                                        |               |  |
| Kick C                                                              | Off Point                  | (KOP)        |            |         |             |                                       |          |       |             |        |          |         |                                        |               |  |
|                                                                     |                            |              |            |         | Feet        |                                       | From N/S |       | Feet        |        | From E/W |         | County                                 |               |  |
| M                                                                   | 7                          | 25S          | 33E        |         | 50          | South                                 |          |       | 330         |        | West     |         | Lea                                    |               |  |
| I                                                                   |                            |              |            |         |             | Longitude NAD W -103.6188240 83       |          |       |             |        |          |         |                                        |               |  |
| 14 3                                                                | 2.13/3                     | 354          |            |         | 100-1       | 03.0                                  | 1002     | .40   |             |        |          |         | 03                                     |               |  |
| First 1                                                             | Γake Poir                  | it (FTP)     |            |         |             |                                       |          |       |             |        |          |         |                                        |               |  |
| UL                                                                  | Section                    | Township     | Range      | Lot     | Feet<br>100 |                                       | From N   |       | Feet        |        | From E/W |         | County                                 | <del></del>   |  |
|                                                                     | <del></del>                |              |            |         |             |                                       | South    |       | 330 V       |        | West     |         | Lea                                    |               |  |
|                                                                     | Latitude<br>  N 32.1381337 |              |            |         |             | Longitude                             |          |       |             |        |          |         |                                        |               |  |
| Last T                                                              | ake Poin                   | Township     | Range      | Lot     | Feet        |                                       | n N/S    | Feet  |             | From E | /w       | Count   | .y                                     |               |  |
| <del>}</del>                                                        |                            |              |            |         |             | 100   North   330   West              |          |       |             |        |          | Lea     |                                        |               |  |
|                                                                     |                            |              |            |         |             | Longitude NAD NAD NA - 103.6187627 83 |          |       |             |        |          |         |                                        |               |  |
| N 32.1000134                                                        |                            |              |            |         |             | vv -103.010/02/                       |          |       |             |        |          |         |                                        |               |  |
|                                                                     |                            |              |            |         |             |                                       |          | _     |             | _      |          |         |                                        |               |  |
| Is this well the defining well for the Horizontal Spacing Unit?  No |                            |              |            |         |             |                                       |          |       |             |        |          |         |                                        |               |  |
| Is this                                                             | well an i                  | infill well? |            | Yes     | 1           |                                       |          |       |             |        |          |         |                                        |               |  |
|                                                                     |                            |              |            |         | -           |                                       |          |       |             |        |          |         |                                        |               |  |
|                                                                     | l is yes p<br>ng Unit.     | lease provi  | ide API if | availab | ile, Opei   | rator N                               | lame a   | and v | vell n      | umber  | for E    | Definir | ng well fo                             | r Horizontal  |  |
| API #                                                               |                            |              |            |         |             |                                       |          | _     |             | •      |          |         |                                        |               |  |
| Operator Name:                                                      |                            |              |            |         |             | Property Name:                        |          |       |             |        |          |         |                                        | Well Number   |  |
| EOG Resources, Inc.                                                 |                            |              |            |         |             | Dauntless 7 Fed                       |          |       |             |        |          |         |                                        | 712H          |  |
| ш                                                                   |                            |              |            |         |             |                                       |          |       |             |        |          |         |                                        | KZ 06/29/2018 |  |