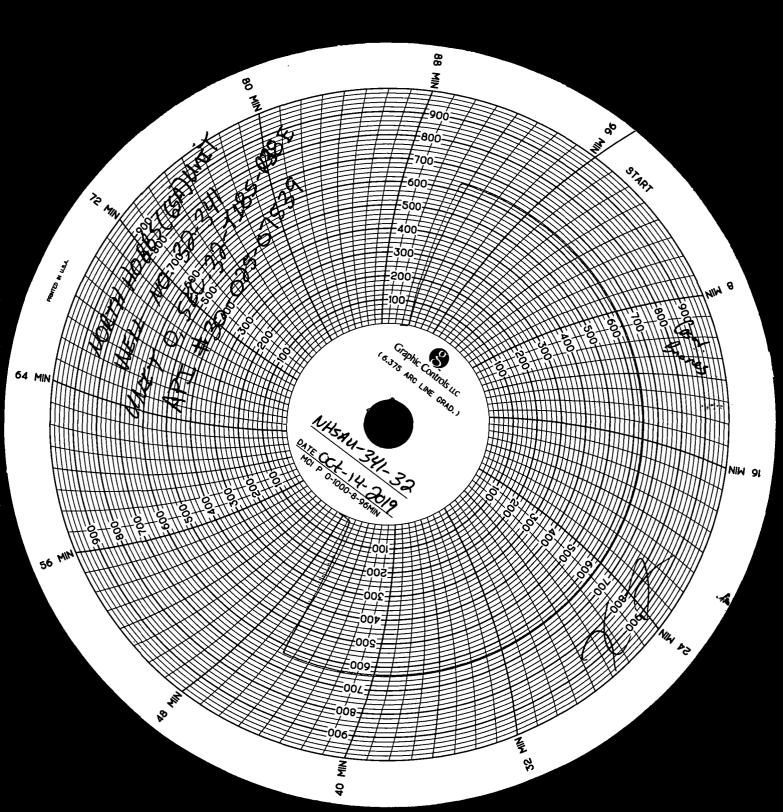

| Office                                                                                 | To Appropriate District                                                                                | State of New M                                                |                        |                                 | Form C-103            |  |  |
|----------------------------------------------------------------------------------------|--------------------------------------------------------------------------------------------------------|---------------------------------------------------------------|------------------------|---------------------------------|-----------------------|--|--|
| <u>District I</u> – (575<br>1625 N. French                                             | 5) 393-6161<br>Dr., Hobbs, NM 88240                                                                    | Energy, Minerals and Nat                                      | ural Resources         | WELL API NO.                    | Revised July 18, 2013 |  |  |
| <u>District II</u> - (57                                                               | $\frac{1}{100} = (575) 748-1283$                                                                       |                                                               |                        | 30-025-07539                    |                       |  |  |
|                                                                                        | 1 S. First St., Artesia, NM 88210<br><u>istrict III</u> – (505) 334-6178<br>1220 South St. Francis Dr. |                                                               |                        | 5. Indicate Type of I           | / /                   |  |  |
| 1000 Rio Brazo<br>District IV (50                                                      | s Rd., Aztec, NM 87410                                                                                 | Santa Fe, NM 8                                                |                        | STATE X<br>6. State Oil & Gas L |                       |  |  |
| 1220 S. St. Fran                                                                       | ncis Dr., Santa Fe, NM                                                                                 | ,                                                             | ~CV                    |                                 |                       |  |  |
| 87505                                                                                  | SUNDRY NOTIC                                                                                           | CES AND REPORTS ON WELL                                       | <u> </u>               | 7. Lease Name or U              | vit Agreement Name    |  |  |
| (DO NOT USE<br>DIFFERENT R                                                             | THIS FORM FOR PROPOSA<br>ESERVOIR. USE "APPLICA                                                        | ALS TO DRILL OR TO DEEPEN OR PATION FOR PERMIT" (FORM C-1005) | DE BACKARDA<br>DR SUCH | North Hobbs G/S/                | -                     |  |  |
|                                                                                        |                                                                                                        | Gas Well Other Injector                                       | NI ST                  | 8. Well Number 34               | 11                    |  |  |
| 2. Name of                                                                             |                                                                                                        |                                                               | €.<br>C.               | 9. OGRID Number<br>157984       |                       |  |  |
| 3. Address of                                                                          |                                                                                                        |                                                               | - <del>{``</del>       | 10. Pool name or Wi             | ldcat                 |  |  |
| PO Box 4                                                                               | •                                                                                                      | 7210                                                          |                        | Hobbs; (G/SA)                   |                       |  |  |
| 4. Well Loca                                                                           | ation                                                                                                  |                                                               |                        |                                 |                       |  |  |
| Unit                                                                                   | t Letter <u> </u>                                                                                      | 330 feet from the S                                           | line and               | 2310 feet from the              | ne <u>E</u> line      |  |  |
| Sect                                                                                   | tion 32                                                                                                | •                                                             | ange 38E               |                                 | ounty Lea 🖊           |  |  |
|                                                                                        |                                                                                                        | 11. Elevation (Show whether DR<br>3636' GL                    | R, RKB, RT, GR, etc.)  |                                 |                       |  |  |
|                                                                                        |                                                                                                        | 3030 GL                                                       |                        |                                 |                       |  |  |
|                                                                                        | 12. Check A                                                                                            | ppropriate Box to Indicate N                                  | Nature of Notice, 1    | Report or Other Da              | ta                    |  |  |
|                                                                                        | NOTICE OF INT                                                                                          |                                                               | SUB:                   | SEQUENT REPC                    |                       |  |  |
| PERFORM F                                                                              |                                                                                                        |                                                               | REMEDIAL WORK          | · _                             |                       |  |  |
| TEMPORAR                                                                               |                                                                                                        | CHANGE PLANS                                                  | COMMENCE DRI           |                                 |                       |  |  |
|                                                                                        |                                                                                                        |                                                               | CASING/CEMENT          | JOB 🗌                           |                       |  |  |
|                                                                                        |                                                                                                        |                                                               |                        |                                 |                       |  |  |
| OTHER:                                                                                 |                                                                                                        |                                                               | OTHER:                 |                                 |                       |  |  |
|                                                                                        |                                                                                                        | eted operations. (Clearly state all                           |                        |                                 |                       |  |  |
|                                                                                        | arting any proposed work<br>osed completion or record                                                  | k). SEE RULE 19.15.7.14 NMA                                   | C. For Multiple Con    | npletions: Attach well          | pore diagram of       |  |  |
| рюрс                                                                                   | used completion of reco                                                                                | mpietion.                                                     |                        |                                 |                       |  |  |
|                                                                                        |                                                                                                        |                                                               |                        |                                 |                       |  |  |
|                                                                                        |                                                                                                        |                                                               |                        |                                 |                       |  |  |
|                                                                                        |                                                                                                        |                                                               |                        |                                 |                       |  |  |
| Pote                                                                                   | ential Squeeze - no leak                                                                               | found - Ran MIT 10/14/19 - chart                              | attached               |                                 |                       |  |  |
|                                                                                        |                                                                                                        |                                                               |                        |                                 |                       |  |  |
|                                                                                        |                                                                                                        |                                                               |                        |                                 |                       |  |  |
|                                                                                        |                                                                                                        |                                                               |                        |                                 |                       |  |  |
|                                                                                        |                                                                                                        |                                                               |                        |                                 |                       |  |  |
|                                                                                        |                                                                                                        |                                                               |                        |                                 |                       |  |  |
| 1                                                                                      |                                                                                                        |                                                               | <b></b>                |                                 |                       |  |  |
| Spud Date:                                                                             | 10/09/2018                                                                                             | Rig Release D                                                 | ate: 10/14/201         | 8                               |                       |  |  |
|                                                                                        |                                                                                                        | ]                                                             |                        |                                 |                       |  |  |
| L hereby certif                                                                        | w that the information a                                                                               | bove is true and complete to the b                            | est of my knowledge    | and helief                      |                       |  |  |
| T hereby certif                                                                        |                                                                                                        |                                                               | cst of my knowledge    | and benet.                      |                       |  |  |
| SIGNATURE                                                                              | loon.                                                                                                  | )atto TITLE Reg                                               | gulatory Specialist    | DATE                            | 11/25/2019            |  |  |
| Type or print name April Santos E-mail address: April_Hood@Oxy.com PHONE: 713-366-5771 |                                                                                                        |                                                               |                        |                                 |                       |  |  |
| For State Use                                                                          | Only                                                                                                   |                                                               |                        | Λ                               | 17-20-19              |  |  |
|                                                                                        | N. Anala                                                                                               | Junt TITLE C                                                  | a                      | AL DATE                         | 17-20-19              |  |  |
| APPROVED I<br>Conditions of                                                            |                                                                                                        |                                                               |                        | DATE                            |                       |  |  |
| Jonannong VI                                                                           | <b>V</b> ( <b>i</b> ,     |                                                               |                        |                                 |                       |  |  |
|                                                                                        |                                                                                                        |                                                               |                        |                                 |                       |  |  |