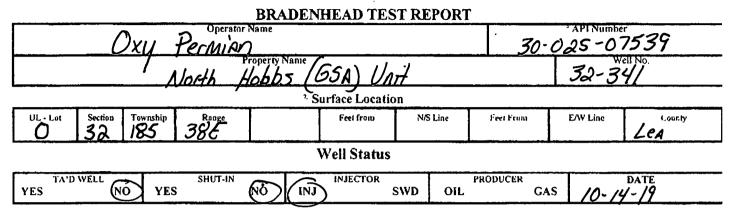

| Office                                                                                 | To Appropriate District                                                                                | State of New M                                                |                        |                                 | Form C-103            |  |  |
|----------------------------------------------------------------------------------------|--------------------------------------------------------------------------------------------------------|---------------------------------------------------------------|------------------------|---------------------------------|-----------------------|--|--|
| <u>District I</u> – (575<br>1625 N. French                                             | 5) 393-6161<br>Dr., Hobbs, NM 88240                                                                    | Energy, Minerals and Nat                                      | ural Resources         | WELL API NO.                    | Revised July 18, 2013 |  |  |
| <u>District II</u> - (57                                                               | $\frac{1}{100} = (575) 748-1283$                                                                       |                                                               |                        | 30-025-07539                    |                       |  |  |
|                                                                                        | 1 S. First St., Artesia, NM 88210<br><u>istrict III</u> – (505) 334-6178<br>1220 South St. Francis Dr. |                                                               |                        | 5. Indicate Type of I           | / /                   |  |  |
| 1000 Rio Brazo<br>District IV (50                                                      | s Rd., Aztec, NM 87410                                                                                 | Santa Fe, NM 8                                                |                        | STATE X<br>6. State Oil & Gas L |                       |  |  |
| 1220 S. St. Fran                                                                       | ncis Dr., Santa Fe, NM                                                                                 | ,                                                             | ~CV                    |                                 |                       |  |  |
| 87505                                                                                  | SUNDRY NOTIC                                                                                           | CES AND REPORTS ON WELL                                       | <u> </u>               | 7. Lease Name or U              | vit Agreement Name    |  |  |
| (DO NOT USE<br>DIFFERENT R                                                             | THIS FORM FOR PROPOSA<br>ESERVOIR. USE "APPLICA                                                        | ALS TO DRILL OR TO DEEPEN OR PATION FOR PERMIT" (FORM C-1005) | DE BACKARDA<br>DR SUCH | North Hobbs G/S/                | -                     |  |  |
|                                                                                        |                                                                                                        | Gas Well Other Injector                                       | NI ST                  | 8. Well Number 34               | 11                    |  |  |
| 2. Name of                                                                             |                                                                                                        |                                                               | €.<br>C.               | 9. OGRID Number<br>157984       |                       |  |  |
| 3. Address of                                                                          |                                                                                                        |                                                               | - <del>{``</del>       | 10. Pool name or Wi             | ldcat                 |  |  |
| PO Box 4                                                                               | •                                                                                                      | 7210                                                          |                        | Hobbs; (G/SA)                   |                       |  |  |
| 4. Well Loca                                                                           | ation                                                                                                  |                                                               |                        |                                 |                       |  |  |
| Unit                                                                                   | t Letter <u> </u>                                                                                      | 330 feet from the S                                           | line and               | 2310 feet from the              | ne <u>E</u> line      |  |  |
| Sect                                                                                   | tion 32                                                                                                | •                                                             | ange 38E               |                                 | ounty Lea 🖊           |  |  |
|                                                                                        |                                                                                                        | 11. Elevation (Show whether DR<br>3636' GL                    | R, RKB, RT, GR, etc.)  |                                 |                       |  |  |
|                                                                                        |                                                                                                        | 3030 GL                                                       |                        |                                 |                       |  |  |
|                                                                                        | 12. Check A                                                                                            | ppropriate Box to Indicate N                                  | Nature of Notice, 1    | Report or Other Da              | ta                    |  |  |
|                                                                                        | NOTICE OF INT                                                                                          |                                                               | SUB:                   | SEQUENT REPC                    |                       |  |  |
| PERFORM F                                                                              |                                                                                                        |                                                               | REMEDIAL WORK          | · _                             |                       |  |  |
| TEMPORAR                                                                               |                                                                                                        | CHANGE PLANS                                                  | COMMENCE DRI           |                                 |                       |  |  |
|                                                                                        |                                                                                                        |                                                               | CASING/CEMENT          | JOB 🗌                           |                       |  |  |
|                                                                                        |                                                                                                        |                                                               |                        |                                 |                       |  |  |
| OTHER:                                                                                 |                                                                                                        |                                                               | OTHER:                 |                                 |                       |  |  |
|                                                                                        |                                                                                                        | eted operations. (Clearly state all                           |                        |                                 |                       |  |  |
|                                                                                        | arting any proposed work<br>osed completion or record                                                  | k). SEE RULE 19.15.7.14 NMA                                   | C. For Multiple Con    | npletions: Attach well          | pore diagram of       |  |  |
| рюрс                                                                                   | used completion of reco                                                                                | mpietion.                                                     |                        |                                 |                       |  |  |
|                                                                                        |                                                                                                        |                                                               |                        |                                 |                       |  |  |
|                                                                                        |                                                                                                        |                                                               |                        |                                 |                       |  |  |
|                                                                                        |                                                                                                        |                                                               |                        |                                 |                       |  |  |
| Pote                                                                                   | ential Squeeze - no leak                                                                               | found - Ran MIT 10/14/19 - chart                              | attached               |                                 |                       |  |  |
|                                                                                        |                                                                                                        |                                                               |                        |                                 |                       |  |  |
|                                                                                        |                                                                                                        |                                                               |                        |                                 |                       |  |  |
|                                                                                        |                                                                                                        |                                                               |                        |                                 |                       |  |  |
|                                                                                        |                                                                                                        |                                                               |                        |                                 |                       |  |  |
|                                                                                        |                                                                                                        |                                                               |                        |                                 |                       |  |  |
| 1                                                                                      |                                                                                                        |                                                               | <b></b>                |                                 |                       |  |  |
| Spud Date:                                                                             | 10/09/2018                                                                                             | Rig Release D                                                 | ate: 10/14/201         | 8                               |                       |  |  |
|                                                                                        |                                                                                                        | ]                                                             |                        |                                 |                       |  |  |
| L hereby certif                                                                        | w that the information a                                                                               | bove is true and complete to the b                            | est of my knowledge    | and helief                      |                       |  |  |
| T hereby certif                                                                        |                                                                                                        |                                                               | cst of my knowledge    | and benet.                      |                       |  |  |
| SIGNATURE                                                                              | loon.                                                                                                  | )atto TITLE Reg                                               | gulatory Specialist    | DATE                            | 11/25/2019            |  |  |
| Type or print name April Santos E-mail address: April_Hood@Oxy.com PHONE: 713-366-5771 |                                                                                                        |                                                               |                        |                                 |                       |  |  |
| For State Use                                                                          | Only                                                                                                   |                                                               |                        | Λ                               | 17-20-19              |  |  |
|                                                                                        | N. Anala                                                                                               | Junt TITLE C                                                  | a                      | AL DATE                         | 17-20-19              |  |  |
| APPROVED I<br>Conditions of                                                            |                                                                                                        |                                                               |                        | DATE                            |                       |  |  |
| Jonannong VI                                                                           | <b>V</b> ( <b>i</b> ,     |                                                               |                        |                                 |                       |  |  |
|                                                                                        |                                                                                                        |                                                               |                        |                                 |                       |  |  |