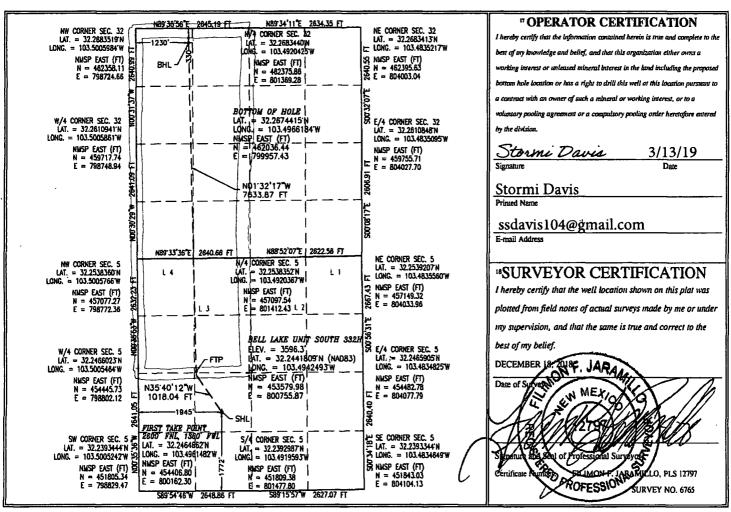

WELL LOCATION AND ACREAGE DEDICATION PLAT

1 Pool Code

| API Number    |                            |          |                            | <sup>2</sup> Pool Code | e             | <sup>3</sup> Pool Name        |               |                |        |  |
|---------------|----------------------------|----------|----------------------------|------------------------|---------------|-------------------------------|---------------|----------------|--------|--|
| 30-0          | 30-025- <b>46634</b>       |          |                            | 98264                  | İ             | Bell Lake; Bone Spring, South |               |                |        |  |
| 'Property (   | <sup>4</sup> Property Code |          | <sup>5</sup> Property Name |                        |               |                               |               |                |        |  |
| 3167          | 316706                     |          | BELL LAKE UNIT SOUTH       |                        |               |                               |               |                |        |  |
| OGRID 1       | OGRID No.                  |          | Operator Name              |                        |               |                               |               |                |        |  |
| 12361         |                            |          | İ                          | 3596.3                 |               |                               |               |                |        |  |
|               | <del></del>                |          |                            |                        | □ Surface     | Location                      | · · · ·       |                |        |  |
| UL or lot no. | Section                    | Township | Range                      | Lot Idn                | Feet from the | North/South line              | Feet from the | East/West line | County |  |
| K             | 5                          | 24 S     | 34 E                       |                        | 1772          | SOUTH                         | 1945          | WEST           | LEA    |  |

|                                                             |         |              | uВ           | ottom Ho | ole Location            | If Different Fr  | om Surface    |                |        |  |
|-------------------------------------------------------------|---------|--------------|--------------|----------|-------------------------|------------------|---------------|----------------|--------|--|
| UL or lot no.                                               | Section | Township     | Range        | Lot Idn  | Feet from the           | North/South line | Feet from the | East/West line | County |  |
| D                                                           | 32      | 23 S         | 34 E         |          | 330                     | NORTH            | 1230          | WEST           | LEA    |  |
| <sup>12</sup> Dedicated Acres <sup>13</sup> Joint or Infill |         | or Infill 14 | Consolidatio | n Code   | <sup>15</sup> Order No. |                  |               |                |        |  |
| 180 479.92                                                  |         |              | R-14600      |          |                         |                  |               |                |        |  |