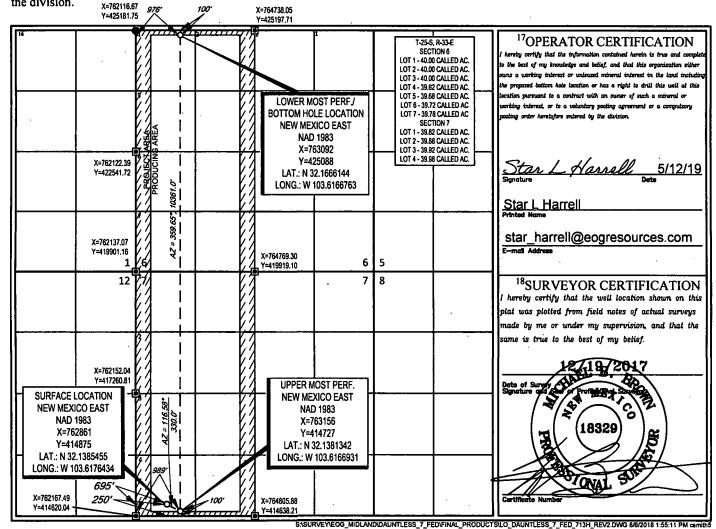

DEC 1 9 2019
RECEIVED
District Office

WELL LOCATION AND ACREAGE DEDICATION PLAT

|                     | -025-4    | 600              | Ì             | 98180   |                                       | WC-025 G               | -09 S253309F       | P; Upper Wolfcamp   |                   |  |  |  |
|---------------------|-----------|------------------|---------------|---------|---------------------------------------|------------------------|--------------------|---------------------|-------------------|--|--|--|
| Property 0<br>32497 |           |                  | •             | D       | <sup>5</sup> Property Nat<br>AUNTLESS |                        |                    |                     | ll Number<br>713H |  |  |  |
| 70GRID 1<br>7377    | No.       |                  |               | EOG     | Operator Na                           | •                      |                    | l                   | levation<br>491'  |  |  |  |
|                     |           |                  |               | _       | <sup>10</sup> Surface Loc             | ation                  | <u> </u>           |                     |                   |  |  |  |
| UL or lot no.       | Section 7 | Township<br>25-S | Range<br>33-E | Lot Idn | Feet from the 250'                    | North/South line SOUTH | Feet from the 695' | East/West line WEST | County<br>LEA     |  |  |  |
| UL or lot no.       | Section   | Township         | Range         | Lot Idn | Feet from the                         | North/South line       | Feet from the      | East/West line      | County            |  |  |  |
| 4                   | م ا       | ا مج 'م          | اتعصما        |         | 400'                                  | MODERT                 | 020                | TITTO COM           | TTOA              |  |  |  |

25-S | 33-E | 100 NORTH 976 WEST LEA Dedicated Acres Joint or Infill Consolidation Code <sup>5</sup>Order No. 638.40

No allowable will be assigned to this completion until all interests have been consolidated or a non-standard unit has been approved by the division.

| Inten               | <u> </u>                | As Dril      | led          |         |             |                             |              |          |         |                 |      |              |            |               |
|---------------------|-------------------------|--------------|--------------|---------|-------------|-----------------------------|--------------|----------|---------|-----------------|------|--------------|------------|---------------|
| 1                   | 025-                    |              |              |         |             |                             |              |          |         |                 |      |              |            |               |
|                     | rator Nai               | me:          | J            |         |             | Pro                         | perty N      | ame      | :       |                 |      |              |            | Well Number   |
| EO                  | G Reso                  | urces, Ind   | <b>c.</b>    |         |             | 1                           | ıntless      |          |         |                 |      |              |            | 713H          |
|                     |                         |              |              |         |             |                             |              |          |         |                 |      |              |            |               |
|                     |                         |              | _            |         |             |                             |              |          |         |                 |      |              |            | <u> </u>      |
|                     |                         |              |              |         |             |                             |              | •        |         |                 |      |              |            |               |
|                     |                         |              |              |         |             |                             |              |          |         |                 |      |              |            |               |
| Kick C              | Off Point               | (KOP)        |              |         |             |                             |              |          |         |                 | -    |              |            |               |
| UL                  | Section                 |              | Range        | Lot     | Feet        |                             | From N       |          | Feet    |                 | rom  |              | County     |               |
| M                   | 7                       | 25S          | 33E          |         | 50          |                             | South        |          | 989     | v               | Vest | [<br>        | Lea        |               |
| Latitu              |                         | 071          |              |         |             | ongitude<br>V -103.6166950  |              |          |         |                 |      |              | 83         |               |
| IN 3                | 2.13/3                  | 1311         |              |         | VV - 1      | 03.0                        | 1005         |          |         |                 |      |              | 03         |               |
| First               | Take Poir               | nt (FTP)     |              |         |             |                             |              |          |         |                 |      |              |            |               |
| UL                  | Section                 |              | Range        | Lot     | Feet        |                             | From N       |          | Feet    |                 | rom  |              | County     |               |
| М                   | 7                       | 25S          | 33E          | l l     | 100         |                             | South        |          | 989     | V               | Vest |              | Lea        | · <del></del> |
| Latitu              |                         | 0.40         |              |         | _           | Longitude<br>W -103.6166931 |              |          |         |                 |      |              | NAD        | •             |
| N 3                 | 2.1381                  | 342          |              |         | VV -1       | 03.6                        | 1668         | 31       |         |                 |      |              | 83         | ·<br>·        |
|                     | Take Poin               |              | <b></b>      | ,       |             | p                           |              |          |         |                 |      |              |            |               |
| D                   | Section 6               | Township 25S | Range<br>33E | Lot     | Feet<br>100 | No                          | m N/S<br>rth | Feet 976 |         | From E/<br>West | 1.   | Count<br>Lea | .y         |               |
| Latitu              |                         | 1            | <u> </u>     |         | Longitu     |                             |              | ٠        |         |                 |      | NAD          |            |               |
| N 32.1666144        |                         |              |              |         | W -1        | 03.6                        | 31667        | 63       |         |                 | 1    | 83           |            |               |
|                     |                         |              |              |         |             |                             |              |          |         |                 |      |              |            |               |
|                     |                         | -            |              |         |             |                             |              |          |         |                 |      |              |            |               |
|                     |                         |              |              |         |             |                             |              | _        |         |                 |      |              |            |               |
| Is this             | s well the              | defining v   | vell for th  | e Horiz | ontal S     | pacin                       | g Unit?      | L        | No      |                 |      |              |            |               |
|                     |                         |              |              |         |             |                             |              |          |         |                 |      |              |            |               |
| Is this             | s well an               | infill well? |              | Yes     | ]           |                             |              |          |         |                 |      |              |            |               |
|                     |                         |              |              |         |             |                             |              |          |         | •               |      |              |            |               |
|                     | II is yes p<br>ng Unit. | lease provi  | ide API if   | availab | ile, Opei   | rator                       | Name :       | and v    | well nu | mber f          | or D | efinir       | ng well fo | r Horizontal  |
| API#                | <u> </u>                |              | 7            |         |             |                             |              |          |         |                 |      |              |            |               |
| 30-0                | 025-                    |              |              |         |             | Т                           |              |          |         |                 |      |              |            |               |
| Operator Name:      |                         |              |              |         | į           | Property Name:              |              |          |         |                 |      |              |            | Well Number   |
| EOG Resources, Inc. |                         |              |              |         |             | Dauntless 7 Fed             |              |          |         |                 |      |              |            | 712H          |
|                     |                         |              |              |         |             |                             |              |          |         |                 |      |              |            |               |