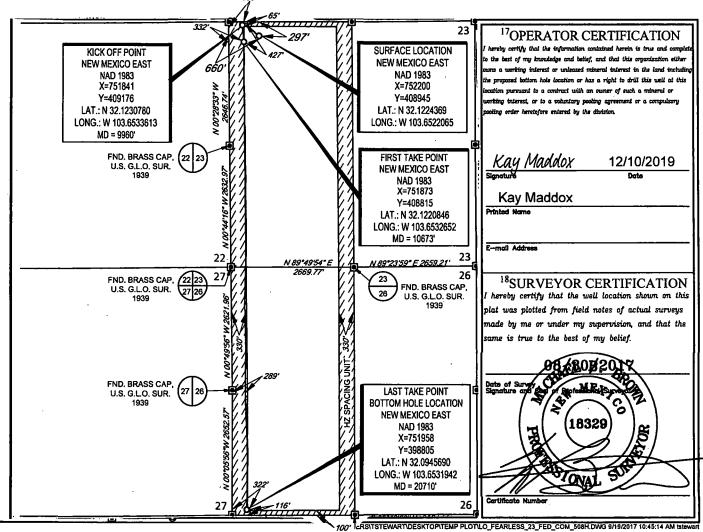

## WELL LOCATION AND ACREAGE DEDICATION PLAT <sup>1</sup>API Number <sup>1</sup>API Number <sup>2</sup>Pool Code <sup>3</sup>Pool Name

| API Number                                     |                        |                         |                 | Pool Code             |                          | Pool Name              |                 |                                       |        |   |  |  |
|------------------------------------------------|------------------------|-------------------------|-----------------|-----------------------|--------------------------|------------------------|-----------------|---------------------------------------|--------|---|--|--|
| 30-025-45217 97903 WC025 G08 S253235G; LOWER F |                        |                         |                 |                       |                          |                        |                 | WER BONE SF                           | RING   | G |  |  |
| <sup>4</sup> Property C                        | Code                   |                         |                 | •                     | <sup>5</sup> Property Na | me                     | <sup>6</sup> We | <sup>6</sup> Well Number              |        |   |  |  |
| 32242                                          |                        |                         | FEA             | #:                    | #508H                    |                        |                 |                                       |        |   |  |  |
| OGRID I                                        | No.                    |                         |                 |                       | <sup>9</sup> E           | <sup>9</sup> Elevation |                 |                                       |        |   |  |  |
| 7377 <b>EO</b>                                 |                        |                         |                 |                       | G RESOURC                | ES, INC.               | 3               | 3431'                                 |        |   |  |  |
|                                                |                        |                         |                 |                       | <sup>10</sup> Surface Lo | cation                 |                 | · · · · · · · · · · · · · · · · · · · |        |   |  |  |
| UL or lot no.                                  | Section                | Township                | Range           | Lot Idn               | Feet from the            | North/South line       | Feet from the   | East/West line                        | County |   |  |  |
| D                                              | 23                     | 25-S                    | 32-E            | -                     | 297'                     | NORTH                  | 660'            | WEST                                  | LEA    |   |  |  |
| UL or lot no.                                  | Section                | Township                | Range           | Lot Idn               | Feet from the            | North/South line       | Feet from the   | East/West line                        | County |   |  |  |
| M                                              | 26                     | 25-S                    | 32-E            | -                     | 114                      | SOUTH                  | 322'            | WEST                                  | LEA    |   |  |  |
| 12 Dedicated Acres                             | <sup>13</sup> Joint or | Infill <sup>14</sup> Co | nsolidation Cod | e <sup>15</sup> Order | No.                      | · •                    |                 |                                       |        |   |  |  |

## Kick Off Point (KOP)

| UL<br>D | Section<br>23          | Township<br>25S | Range<br>32E | Lot | Feet<br>65 | From N/S<br>NORTH | Feet<br>303 | From E/W | County<br>LEA |
|---------|------------------------|-----------------|--------------|-----|------------|-------------------|-------------|----------|---------------|
|         | Latitude<br>32.1230780 |                 |              |     |            | 3613              |             |          | NAD<br>1983   |

## First Take Point (FTP)

| UL<br>D | Section<br>23          | Township<br>258 | Range<br>32E | Lot | Feet<br>427 | From N/S<br>NORTH | Feet<br>332 | · From E/W | County<br>LEA |
|---------|------------------------|-----------------|--------------|-----|-------------|-------------------|-------------|------------|---------------|
| •       | Latitude<br>32.1220846 |                 |              |     |             | 2652              |             |            | NAD<br>1983   |

## Last Take Point (LTP)

| UL<br>M | Section<br>26          | Township<br>25S | Range<br>32E | Lot | Feet<br>116 | From N/S<br>SOUTH       | Feet<br>322 | From E/W | County<br>LEA |
|---------|------------------------|-----------------|--------------|-----|-------------|-------------------------|-------------|----------|---------------|
|         | Latitude<br>32.0945690 |                 |              |     |             | <sup>1e</sup><br>531942 |             |          | .NAD<br>1983  |