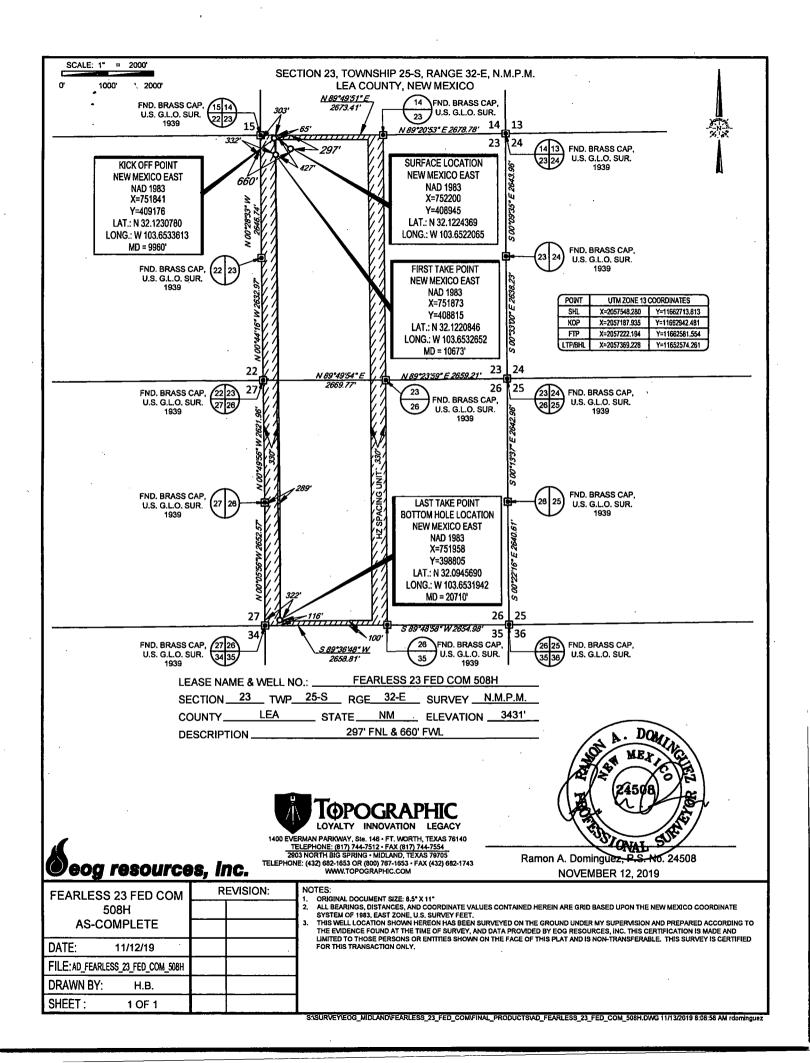

## WELL LOCATION AND ACREAGE DEDICATION PLAT <sup>1</sup>API Number <sup>1</sup>API Number <sup>2</sup>Pool Code <sup>3</sup>Pool Name

| API Number                                     |                        |                         |                 | Pool Code             |                          | Pool Name              |                 |                                       |        |   |  |  |
|------------------------------------------------|------------------------|-------------------------|-----------------|-----------------------|--------------------------|------------------------|-----------------|---------------------------------------|--------|---|--|--|
| 30-025-45217 97903 WC025 G08 S253235G; LOWER F |                        |                         |                 |                       |                          |                        |                 | WER BONE SF                           | RING   | G |  |  |
| <sup>4</sup> Property C                        | Code                   |                         |                 | •                     | <sup>5</sup> Property Na | me                     | <sup>6</sup> We | <sup>6</sup> Well Number              |        |   |  |  |
| 32242                                          |                        |                         | FEA             | #:                    | #508H                    |                        |                 |                                       |        |   |  |  |
| OGRID I                                        | No.                    |                         |                 |                       | <sup>9</sup> E           | <sup>9</sup> Elevation |                 |                                       |        |   |  |  |
| 7377 <b>EO</b>                                 |                        |                         |                 |                       | G RESOURC                | ES, INC.               | 3               | 3431'                                 |        |   |  |  |
|                                                |                        |                         |                 |                       | <sup>10</sup> Surface Lo | cation                 |                 | · · · · · · · · · · · · · · · · · · · |        |   |  |  |
| UL or lot no.                                  | Section                | Township                | Range           | Lot Idn               | Feet from the            | North/South line       | Feet from the   | East/West line                        | County |   |  |  |
| D                                              | 23                     | 25-S                    | 32-E            | -                     | 297'                     | NORTH                  | 660'            | WEST                                  | LEA    |   |  |  |
| UL or lot no.                                  | Section                | Township                | Range           | Lot Idn               | Feet from the            | North/South line       | Feet from the   | East/West line                        | County |   |  |  |
| M                                              | 26                     | 25-S                    | 32-E            | -                     | 114                      | SOUTH                  | 322'            | WEST                                  | LEA    |   |  |  |
| 12 Dedicated Acres                             | <sup>13</sup> Joint or | Infill <sup>14</sup> Co | nsolidation Cod | e <sup>15</sup> Order | No.                      | · •                    |                 |                                       |        |   |  |  |

## Kick Off Point (KOP)

| UL<br>D | Section<br>23          | Township<br>25S | Range<br>32E | Lot | Feet<br>65 | From N/S<br>NORTH | Feet<br>303 | From E/W | County<br>LEA |
|---------|------------------------|-----------------|--------------|-----|------------|-------------------|-------------|----------|---------------|
|         | Latitude<br>32.1230780 |                 |              |     |            | 3613              |             |          | NAD<br>1983   |

## First Take Point (FTP)

| UL<br>D | Section<br>23          | Township<br>258 | Range<br>32E | Lot | Feet<br>427 | From N/S<br>NORTH | Feet<br>332 | · From E/W | County<br>LEA |
|---------|------------------------|-----------------|--------------|-----|-------------|-------------------|-------------|------------|---------------|
| •       | Latitude<br>32.1220846 |                 |              |     |             | 2652              |             |            | NAD<br>1983   |

## Last Take Point (LTP)

| UL<br>M | Section<br>26          | Township<br>25S | Range<br>32E | Lot | Feet<br>116 | From N/S<br>SOUTH       | Feet<br>322 | From E/W | County<br>LEA |
|---------|------------------------|-----------------|--------------|-----|-------------|-------------------------|-------------|----------|---------------|
|         | Latitude<br>32.0945690 |                 |              |     |             | <sup>1e</sup><br>531942 |             |          | .NAD<br>1983  |