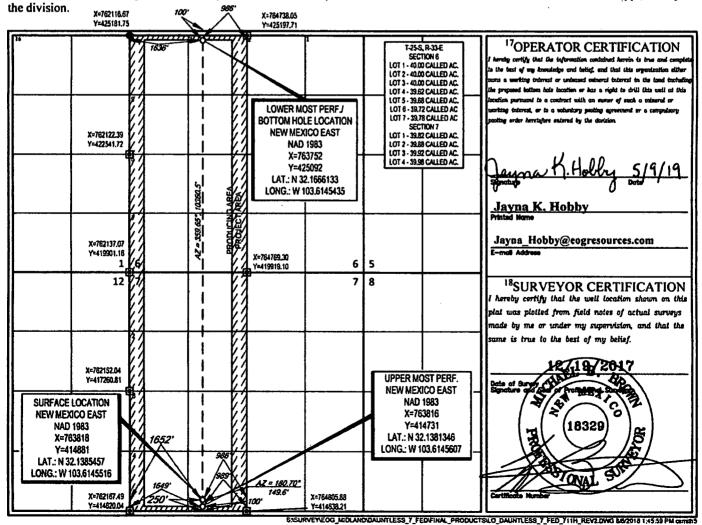

State of New Mexico
Energy, Minerals & Natural Resources BBS

Department
OIL CONSERVATION DIVISION
1220 South St. Francis Dr.
Sante Fe, NM 87505

CATION AND ACREA

WELL LOCATION AND ACREAGE DEDICATION PLAT

|                            | 4618      | ,                      | Pool Code        | e<br>olfcamp          |                           |                                       |                                       |                     |            |
|----------------------------|-----------|------------------------|------------------|-----------------------|---------------------------|---------------------------------------|---------------------------------------|---------------------|------------|
| Property 9                 | Code      |                        |                  | Well Number<br>#711H  |                           |                                       |                                       |                     |            |
| <sup>7</sup> OGRID<br>7377 |           |                        |                  | EOG                   | Operator Na               |                                       | Elevation 3491'                       |                     |            |
|                            |           | •                      |                  |                       | <sup>10</sup> Surface Loc | cation                                | · · · · · · · · · · · · · · · · · · · |                     |            |
| UL or lot no.<br>N         | Section 7 | Township<br>25-S       | Range<br>33-E    | Lot Ida               | Feet from the 250'        | North/South line SOUTH                | Feet from the 1652'                   | East/West line WEST | LEA County |
|                            |           |                        |                  |                       |                           | · · · · · · · · · · · · · · · · · · · |                                       |                     |            |
| UL or lot no.              | Section 6 | Towaship<br>25-S       | Range<br>33-E    | Lot Ida<br>—          | Feet from the 100'        | North/South line NORTH                | Feet from the 1636'                   | East/West line WEST | LEA        |
| Dedicated Acres            | Joint or  | lafil <sup>14</sup> Co | asolidation Code | ) <sup>15</sup> Order | No.                       | . 1                                   |                                       |                     |            |

No allowable will be assigned to this completion until all interests have been consolidated or a non-standard unit has been approved by

| inten               |                           | As Dril         | iled            |           |                      |                               |                 |          |          |             |         |             |               |               |
|---------------------|---------------------------|-----------------|-----------------|-----------|----------------------|-------------------------------|-----------------|----------|----------|-------------|---------|-------------|---------------|---------------|
|                     | )25- <i>4</i>             | 6618            |                 |           |                      |                               |                 |          |          |             |         |             |               | ,             |
| _                   | rator Na                  | Property Name:  |                 |           |                      |                               |                 |          |          | Well Number |         |             |               |               |
| 1 .                 | 3 Reso                    |                 | Dauntless 7 Fed |           |                      |                               |                 |          |          |             | 711H    |             |               |               |
| i                   |                           | <b>- ,</b>      |                 |           |                      |                               |                 |          |          |             |         |             |               |               |
|                     |                           |                 | _               |           |                      | L                             |                 |          |          |             |         |             |               |               |
|                     |                           |                 |                 |           |                      |                               |                 |          |          |             |         |             |               |               |
|                     |                           |                 |                 |           |                      |                               |                 |          |          |             |         |             |               | •             |
| Kick C              | Off Point                 | (KOP)           |                 |           |                      |                               |                 |          |          |             |         |             |               | . · .         |
| UL                  | Section                   |                 | Range           | Lot       | Feet                 |                               | From N          |          | Feet     |             |         | ı E/W       | County        |               |
| N                   | 7                         | 25S             | 33E             |           | 50<br>Longitu        |                               | South           | <u> </u> | 164      | 9           | We      | <u>st</u>   | Lea           |               |
|                     | Latitude<br> N 32.1379960 |                 |                 |           |                      |                               | 14 4 5 6        | NAD      |          |             |         |             |               |               |
| 14 3                | 2.13/8                    | 1900            | <del></del>     |           | W -103.6145628   E   |                               |                 |          |          |             |         |             | 83            |               |
| First T             | Take Poir                 | nt (FTP)        |                 |           |                      |                               |                 |          |          |             |         |             |               |               |
|                     |                           |                 | -               | • •       |                      |                               |                 |          |          |             | -       |             | <u> </u>      |               |
| N                   | Section 7                 | Township<br>25S | Range<br>33E    | Lot       | Feet<br>100          |                               | From N<br>South |          | Feet 164 |             | Wes     | n E/W<br>et | County<br>Lea | •             |
|                     |                           |                 |                 |           |                      |                               | Longitude Vest  |          |          |             |         |             |               |               |
|                     | 2.1381                    | 346             | •               |           |                      | Longitude<br>  W -103.6145607 |                 |          |          |             |         |             |               |               |
| Last T              | ake Poin                  | t (LTP)         | Range           | Lot       | Feet                 | Fro                           | m N/S           | Feet     |          | From        | E/W     | Count       | . <b>y</b>    |               |
| Lot 3               | 6                         | 25S             | 33E             |           | 100                  | No                            | rth             | 163      | 6        | Wes         | t       | Lea         |               |               |
| Latitu              |                           | 1400            |                 |           | _                    | Longitude NAD                 |                 |          |          |             |         |             |               |               |
| N 3                 | 2.1666                    | 3133            | <u></u>         |           | W -1                 | 03.6                          | 1454            | 35       |          |             |         | 83          |               |               |
| , to all to         | Bab.                      | d-th-lu-        |                 | ,<br>- 11 |                      | <b></b>                       | - 11 - 4.3      | -        |          | 7           |         |             |               |               |
| is this             | well the                  | defining v      | vell for th     | e Horiz   | ontal S <sub>l</sub> | pacin                         | g Unit?         | [1       | No       | j           |         |             |               |               |
| Is this             | well an i                 | infill well?    |                 | Yes       | 7                    |                               |                 |          |          |             |         |             |               |               |
|                     |                           | •               | '               |           |                      |                               |                 |          |          |             |         |             |               |               |
|                     | l is yes p<br>ng Unit.    | lease prov      | ide API if a    | availab   | le, Opei             | rator                         | Name :          | and w    | vell n   | umbe        | r for I | Definir     | ng well fo    | or Horizontal |
| AP1#                |                           |                 |                 |           |                      |                               |                 |          |          |             |         |             |               |               |
| Ope                 | rator Na                  | me:             |                 |           |                      | Proj                          | perty N         | ame:     |          |             |         |             |               | Well Number   |
| EOG Resources, Inc. |                           |                 |                 |           |                      | Dauntless 7 Fed               |                 |          |          |             |         |             |               | 712H          |
|                     |                           | <del> </del>    |                 |           |                      |                               |                 |          |          |             |         |             |               | KZ 06/29/2018 |