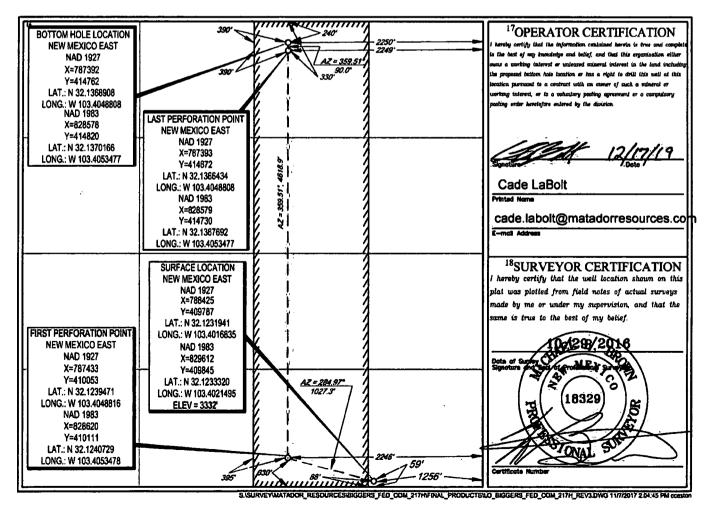

AMENDED REPORT

LEA

WELL LOCATION AND ACREAGE DEDICATION PLAT

| 'API Number<br>30-025-44646          |               |                  | 17         | Pool Code            | 298                       | <sup>3</sup> Pool Name<br>WC-025 G-09 S243532M;WOLFBONE |                     |                        |        |  |
|--------------------------------------|---------------|------------------|------------|----------------------|---------------------------|---------------------------------------------------------|---------------------|------------------------|--------|--|
| <sup>4</sup> Property Code<br>320789 |               |                  |            | Well Number<br>#217H |                           |                                                         |                     |                        |        |  |
| OGRID 1<br>228937                    | Vo.           |                  |            | Elevation 3332'      |                           |                                                         |                     |                        |        |  |
|                                      |               |                  |            |                      | <sup>10</sup> Surface Loc | cation                                                  | ···········         |                        |        |  |
| UL or lot 20.                        | Section<br>18 | Township<br>25-S | Range 35-E | Lot Idn              | Feet from the 59'         | North/South line SOUTH                                  | Feet from the 1256' | East/West line<br>EAST | County |  |
| FIT and an                           |               | Township         |            | Tantani              | Fort from the             | Nouth Couth Ilaa                                        | Cost from the       | Cast (Mast Had         | County |  |

12 Decilected Acres 13 Joint or Infili 14 Consolidation Code 15 Order No.

240'

NORTH

2250'

**EAST** 

No allowable will be assigned to this completion until all interests have been consolidated or a non-standard unit has been approved by the division.

AMENDED REPORT

WELL LOCATION AND ACREAGE DEDICATION PLAT

| <sup>T</sup> API Number                           |                          |                               |                  | <sup>2</sup> Paol Code |                           | Pool Name        |               |                |                      |  |
|---------------------------------------------------|--------------------------|-------------------------------|------------------|------------------------|---------------------------|------------------|---------------|----------------|----------------------|--|
| <sup>4</sup> Property Code <sup>7</sup> OGRID No. |                          | Property Name BIGGERS FED COM |                  |                        |                           |                  |               |                | Well Number<br>#217H |  |
|                                                   |                          |                               |                  | Elevation 3332         |                           |                  |               |                |                      |  |
|                                                   |                          |                               |                  |                        | <sup>10</sup> Surface Loc | eation           | <del> </del>  |                |                      |  |
| UL or lat no.                                     | Section                  | Township                      | Range            | Lot Idn                | Feet from the             | North/South line | Feet from the | East/West line | County               |  |
| P                                                 | 18                       | 25-S                          | 35-E             | -                      | 59'                       | SOUTH            | 1256'         | EAST           | LEA                  |  |
| UL or lot no.                                     | Section                  | Township                      | Range            | Lot 1dn                | Feet from the             | North/South line | Feet from the | East/West line | County               |  |
| В                                                 | 18                       | 25-S                          | 35-E             | -                      | 240'                      | SOUTH            | 2250'         | EAST           | LEA                  |  |
| <sup>1</sup> Dedicated Acres<br>160               | <sup>()</sup> Joint or ( | nfill 14Co                    | nsolidation Code | <sup>15</sup> Order    | No.                       | •                | •             |                |                      |  |

No allowable will be assigned to this completion until all interests have been consolidated or a non-standard unit has been approved by the division.