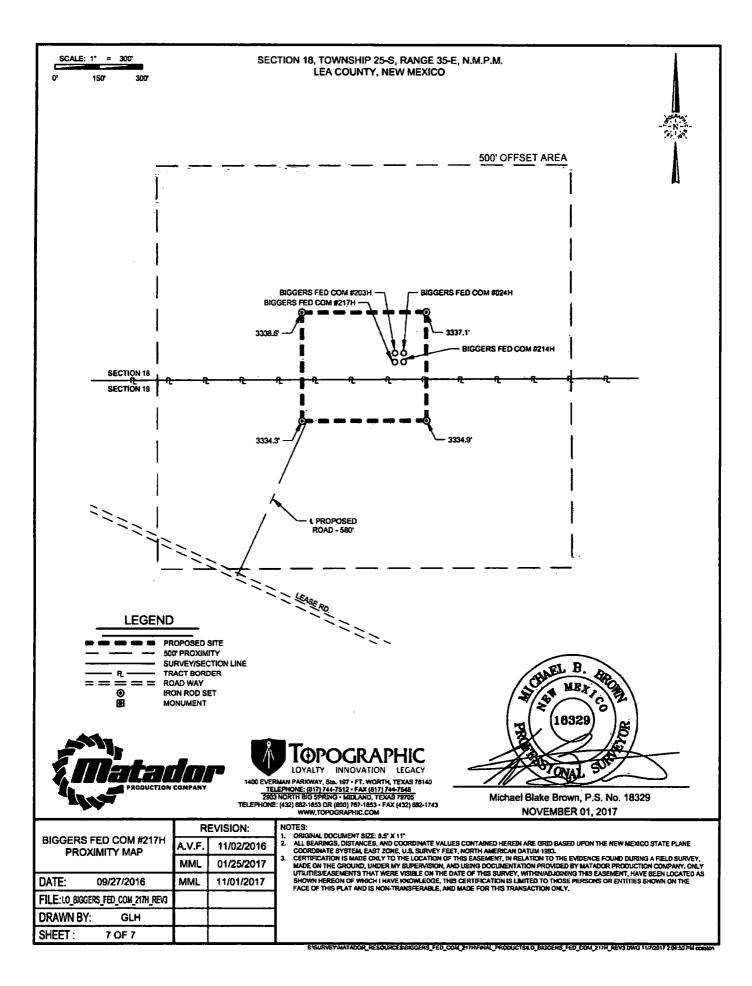

### SECTION 18, TOWNSHIP 25-S, RANGE 35-E, N.M.P.M. LEA COUNTY, NEW MEXICO

DETAIL VIEW SCALE: 1"= 100"

ALL BEARINGS, DISTANCES, AND COORDINATE VALUES CONTAINED HEREON ARE GRID BASED UPON THE NEW MEDICO STATE PLANE COORDINATE SYSTEM, EAST ZONE OF THE NORTH AMERICAN DATUM 1983, U.S. SURVEY FEET

THIS PROPOSED PAD SITE LOCATION SHOWN HEREON HAS BEEN SURVEYED ON THE GROUND UNDER MY SUPERVISION AND PREPARED ACCORDING TO THE EVIDENCE FOUND AT THE TIME OF SURVEY, AND DATA PROVIDED BY MATADOR PRODUCTION COMPANY. THIS CERTIFICATION IS MADE AND INMITER TO THOSE PREFAING OR ENTITIES SHOWN ON THE FACE OF THIS PLAT AND IS NON-TRANSFERABLE. THIS SURVEY IS CERTIFIED FOR THIS TRANSACTION ONLY.