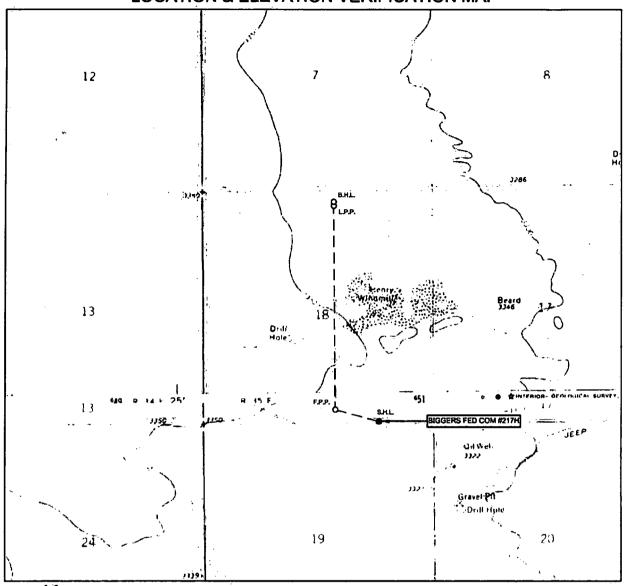

# **VICINITY MAP**

LEASE NAME & WELL NO.: BIGGERS FED COM #217H

 SECTION
 18
 TWP
 25-S
 RGE
 35-E
 SURVEY
 N.M.P.M.

 COUNTY
 LEA
 STATE
 NM

 DESCRIPTION
 59' FSL & 1256' FEL

### DISTANCE & DIRECTION

FROM INT. OF NM-128 W. & NM-205 N GO WEST ON NM-128 ±13.8 MILES. THENCE SOUTH (LEFT) ON BATTLE AXE RD. ±0.3 MILES. THENCE CONTINUING SOUTH ON MADERA RD. ±1.4 MILES, THENCE SOUTHEAST (LEFT) ON LEASE RD. ±3.1 MILES, THENCE EAST (LEFT) ON LEASE RD. ±0.6 MILES, THENCE NORTHEAST (LEFT) ON A PROPOSED RD. ±580 FEET TO A POINT ±350 FEET SOUTHWEST OF THE LOCATION.