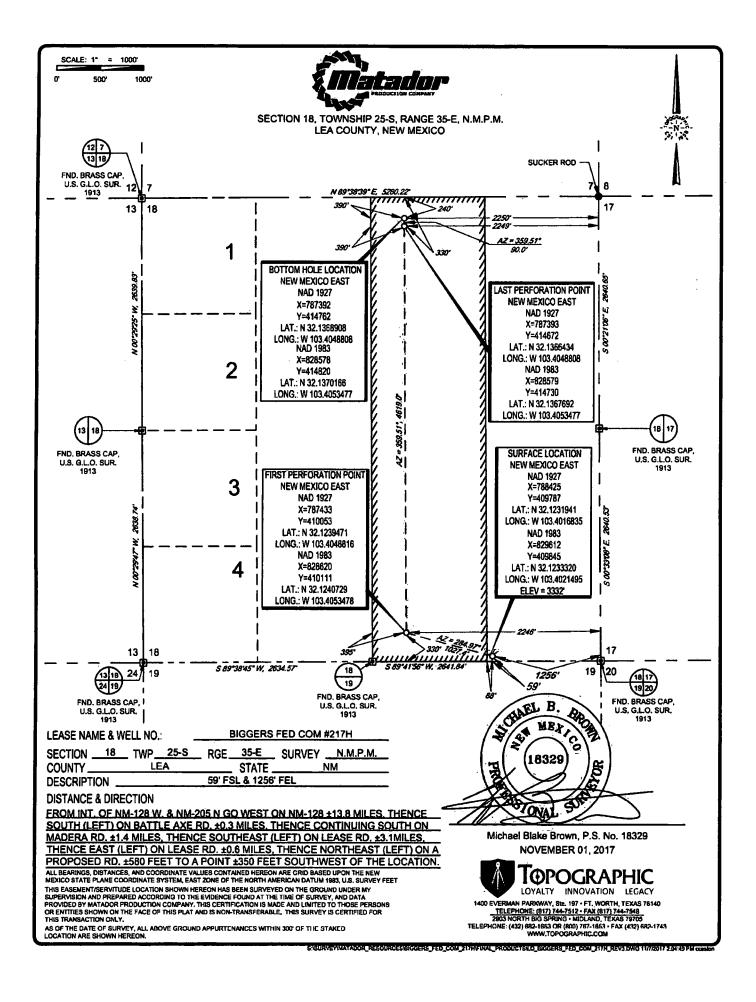

AMENDED REPORT

LEA

WELL LOCATION AND ACREAGE DEDICATION PLAT

| 'API Number<br>30-025-44646          |               |                  | 17         | Pool Code            | 298                       | <sup>3</sup> Pool Name<br>WC-025 G-09 S243532M;WOLFBONE |                     |                        |        |  |
|--------------------------------------|---------------|------------------|------------|----------------------|---------------------------|---------------------------------------------------------|---------------------|------------------------|--------|--|
| <sup>4</sup> Property Code<br>320789 |               |                  |            | Well Number<br>#217H |                           |                                                         |                     |                        |        |  |
| OGRID 1<br>228937                    | Vo.           |                  |            | Elevation 3332'      |                           |                                                         |                     |                        |        |  |
|                                      |               |                  |            |                      | <sup>10</sup> Surface Loc | cation                                                  | ···········         |                        |        |  |
| UL or lot 20.                        | Section<br>18 | Township<br>25-S | Range 35-E | Lot Idn              | Feet from the 59'         | North/South line SOUTH                                  | Feet from the 1256' | East/West line<br>EAST | County |  |
| FIT and an                           |               | Township         |            | Tantani              | Fort from the             | Nouth Couth Ilaa                                        | Cost from the       | Cast (Mast Had         | County |  |

12 Decilected Acres 13 Joint or Infili 14 Consolidation Code 15 Order No.

240'

NORTH

2250'

**EAST** 

No allowable will be assigned to this completion until all interests have been consolidated or a non-standard unit has been approved by the division.

AMENDED REPORT

WELL LOCATION AND ACREAGE DEDICATION PLAT

| <sup>T</sup> API Number                           |                          |                               |                  | <sup>2</sup> Paol Code |                           | Pool Name        |               |                |                      |  |
|---------------------------------------------------|--------------------------|-------------------------------|------------------|------------------------|---------------------------|------------------|---------------|----------------|----------------------|--|
| <sup>4</sup> Property Code <sup>7</sup> OGRID No. |                          | Property Name BIGGERS FED COM |                  |                        |                           |                  |               |                | Well Number<br>#217H |  |
|                                                   |                          |                               |                  | Elevation 3332         |                           |                  |               |                |                      |  |
|                                                   |                          |                               |                  |                        | <sup>10</sup> Surface Loc | eation           | <del> </del>  |                |                      |  |
| UL or lat no.                                     | Section                  | Township                      | Range            | Lot Idn                | Feet from the             | North/South line | Feet from the | East/West line | County               |  |
| P                                                 | 18                       | 25-S                          | 35-E             | -                      | 59'                       | SOUTH            | 1256'         | EAST           | LEA                  |  |
| UL or lot no.                                     | Section                  | Township                      | Range            | Lot 1dn                | Feet from the             | North/South line | Feet from the | East/West line | County               |  |
| В                                                 | 18                       | 25-S                          | 35-E             | -                      | 240'                      | SOUTH            | 2250'         | EAST           | LEA                  |  |
| <sup>1</sup> Dedicated Acres<br>160               | <sup>()</sup> Joint or ( | nfill 14Co                    | nsolidation Code | <sup>15</sup> Order    | No.                       | •                | •             |                |                      |  |

No allowable will be assigned to this completion until all interests have been consolidated or a non-standard unit has been approved by the division.

### SECTION 18, TOWNSHIP 25-S, RANGE 35-E, N.M.P.M. LEA COUNTY, NEW MEXICO

DETAIL VIEW SCALE: 1"= 100"

ALL BEARINGS, DISTANCES, AND COORDINATE VALUES CONTAINED HEREON ARE GRID BASED UPON THE NEW MEDICO STATE PLANE COORDINATE SYSTEM, EAST ZONE OF THE NORTH AMERICAN DATUM 1983, U.S. SURVEY FEET