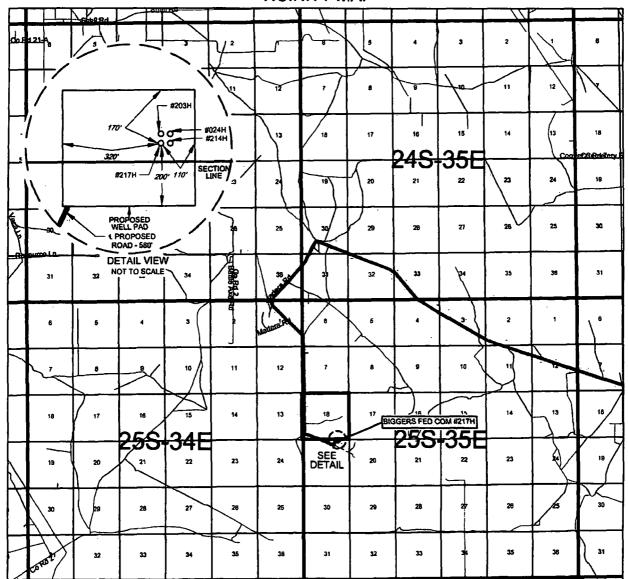

# **VICINITY MAP**

LEASE NAME & WELL NO.: BIGGERS FED COM #217H

 SECTION
 18
 TWP
 25-S
 RGE
 35-E
 SURVEY
 N.M.P.M.

 COUNTY
 LEA
 STATE
 NM

 DESCRIPTION
 59' FSL & 1256' FEL

### DISTANCE & DIRECTION

FROM INT. OF NM-128 W. & NM-205 N GO WEST ON NM-128 ±13.8 MILES. THENCE SOUTH (LEFT) ON BATTLE AXE RD. ±0.3 MILES. THENCE CONTINUING SOUTH ON MADERA RD. ±1.4 MILES, THENCE SOUTHEAST (LEFT) ON LEASE RD. ±3.1 MILES, THENCE EAST (LEFT) ON LEASE RD. ±0.6 MILES, THENCE NORTHEAST (LEFT) ON A PROPOSED RD. ±580 FEET TO A POINT ±350 FEET SOUTHWEST OF THE LOCATION.