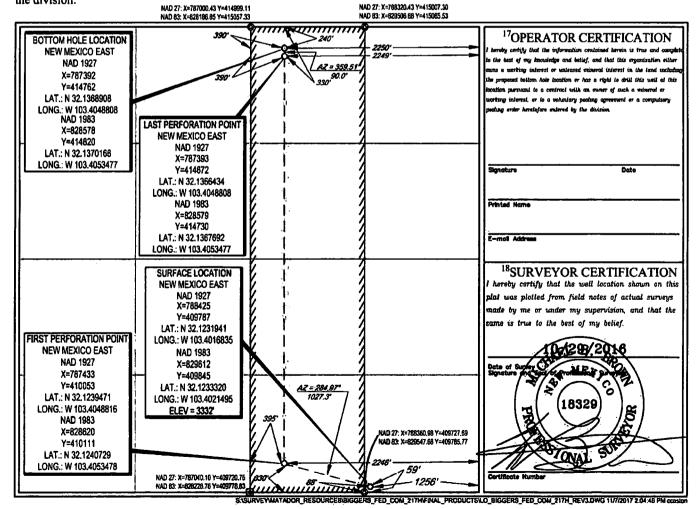

AMENDED REPORT

LEA

WELL LOCATION AND ACREAGE DEDICATION PLAT

| 'API Number<br>30-025-44646          |               |                  | 17         | Pool Code            | 298                       | <sup>3</sup> Pool Name<br>WC-025 G-09 S243532M;WOLFBONE |                     |                        |        |  |
|--------------------------------------|---------------|------------------|------------|----------------------|---------------------------|---------------------------------------------------------|---------------------|------------------------|--------|--|
| <sup>4</sup> Property Code<br>320789 |               |                  |            | Well Number<br>#217H |                           |                                                         |                     |                        |        |  |
| OGRID 1<br>228937                    | Vo.           |                  |            | Elevation 3332'      |                           |                                                         |                     |                        |        |  |
|                                      |               |                  |            |                      | <sup>10</sup> Surface Loc | cation                                                  | ···········         |                        |        |  |
| UL or lot 20.                        | Section<br>18 | Township<br>25-S | Range 35-E | Lot Idn              | Feet from the 59'         | North/South line SOUTH                                  | Feet from the 1256' | East/West line<br>EAST | County |  |
| FIT and an                           |               | Township         |            | Tantani              | Fort from the             | Nouth Couth Ilaa                                        | Cost from the       | Cast (Mast Had         | County |  |

12 Decilected Acres 13 Joint or Infili 14 Consolidation Code 15 Order No.

240'

NORTH

2250'

**EAST** 

No allowable will be assigned to this completion until all interests have been consolidated or a non-standard unit has been approved by the division.

AMENDED REPORT

WELL LOCATION AND ACREAGE DEDICATION PLAT

| <sup>T</sup> API Number                           |                          |                               |                  | <sup>2</sup> Paol Code |                           | Pool Name        |               |                |                      |  |
|---------------------------------------------------|--------------------------|-------------------------------|------------------|------------------------|---------------------------|------------------|---------------|----------------|----------------------|--|
| <sup>4</sup> Property Code <sup>7</sup> OGRID No. |                          | Property Name BIGGERS FED COM |                  |                        |                           |                  |               |                | Well Number<br>#217H |  |
|                                                   |                          |                               |                  | Elevation 3332         |                           |                  |               |                |                      |  |
|                                                   |                          |                               |                  |                        | <sup>10</sup> Surface Loc | eation           | <del> </del>  |                |                      |  |
| UL or lat no.                                     | Section                  | Township                      | Range            | Lot Idn                | Feet from the             | North/South line | Feet from the | East/West line | County               |  |
| P                                                 | 18                       | 25-S                          | 35-E             | -                      | 59'                       | SOUTH            | 1256'         | EAST           | LEA                  |  |
| UL or lot no.                                     | Section                  | Township                      | Range            | Lot 1dn                | Feet from the             | North/South line | Feet from the | East/West line | County               |  |
| В                                                 | 18                       | 25-S                          | 35-E             | -                      | 240'                      | SOUTH            | 2250'         | EAST           | LEA                  |  |
| <sup>1</sup> Dedicated Acres<br>160               | <sup>()</sup> Joint or ( | nfill 14Co                    | nsolidation Code | <sup>15</sup> Order    | No.                       | •                | •             |                |                      |  |

No allowable will be assigned to this completion until all interests have been consolidated or a non-standard unit has been approved by the division.