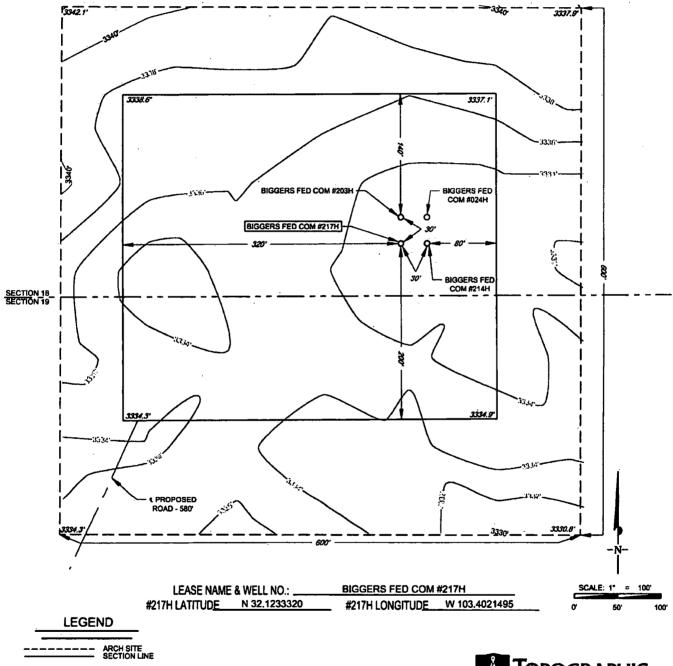

## **LOCATION & ELEVATION VERIFICATION MAP**

LEASE NAME & WELL NO .:

BIGGERS FED COM #217H

 SECTION
 18
 TWP
 25-S
 RGE
 35-E
 SURVEY
 N.M.P.M.

 COUNTY
 LEA
 STATE
 NM
 ELEVATION
 3332'

 DESCRIPTION
 59' FSL & 1256' FEL

LATITUDE

N 32.1233320

LONGITUDE \_

W 103.4021495

THIS EASEMENT/SERVITUDE LOCATION SHOWN MEREON HAS BEEN SURVEYED ON THE GROUND UNDER MY SUPERVISION AND PREPARED ACCORDING TO THE EVIDENCE FOUND AT THE TIME OF SURVEY, AND DATA PROVIDED BY MATADOR PRODUCTION COMPANY. THIS CERTIFICATION IS MADE AND LIMITED TO THOSE PERSONS OR ENTITIES SHOWN ON THE FACE OF THIS PLAT AND IS NON-TRANSFERABLE. THIS SURVEY IS CERTIFIED FOR THIS TRANSACTION ORLY.