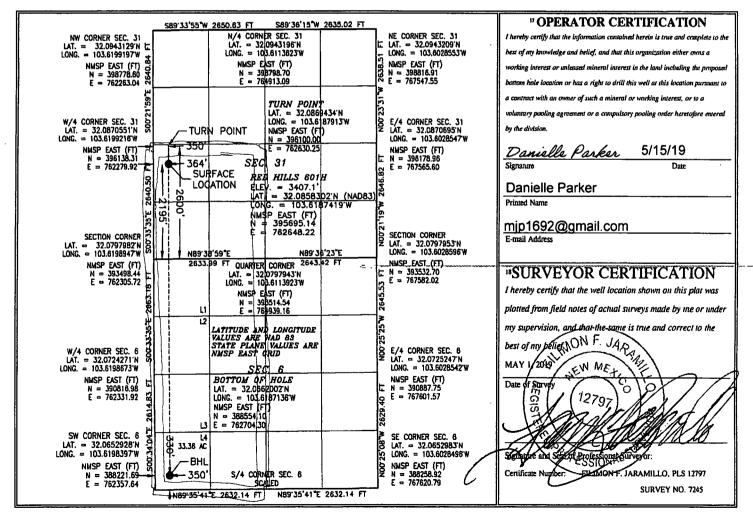

AMENDED REPORT

WELL LOCATION AND ACREAGE DEDICATION PLAT

| 30                                      | 6647       |                  | <sup>2</sup> Pool Code<br>98158          | - 1      | WC-025 G-09 S253236A; UPR WOLFCAMP |                        |                   |                      |                               |
|-----------------------------------------|------------|------------------|------------------------------------------|----------|------------------------------------|------------------------|-------------------|----------------------|-------------------------------|
| ' Property Code<br>5467                 |            |                  | ³ Property Name RED HILLS Federal        |          |                                    |                        |                   |                      |                               |
| <sup>7</sup> OGRID No.<br>1 <b>2361</b> |            |                  | Operator Name KAISER-FRANCIS OIL COMPANY |          |                                    |                        |                   |                      | <sup>o</sup> Elevation 3407.1 |
| · · · · ·                               |            |                  |                                          |          | <sup>10</sup> Surface              | Location               |                   |                      |                               |
| UL or lot no.<br>L                      | Section 31 | Township<br>25 S | Range<br>33 E                            | Lot Idn  | Feet from the 2195                 | North/South line SOUTH | Feet from the 364 | East/West li<br>WEST |                               |
|                                         | <u>.</u>   | 1                | " Bo                                     | ttom Hol | e Location Is                      | Different Fro          | m Surface         |                      |                               |
| III. or lot no.                         | Section    | Township         | Range                                    | Lot Idn  | Feet from the                      | North/South line       | Feet from the     | Fact/West II         | ne County                     |

ast/West line County 26 S 33 E 330 SOUTH 6 350 WEST LEA 12 Dedicated Acres Joint or Infill Consolidation Code Order No. 478.80

No allowable will be assigned to this completion until all interests have been consolidated or a non-standard unit has been approved by the division.