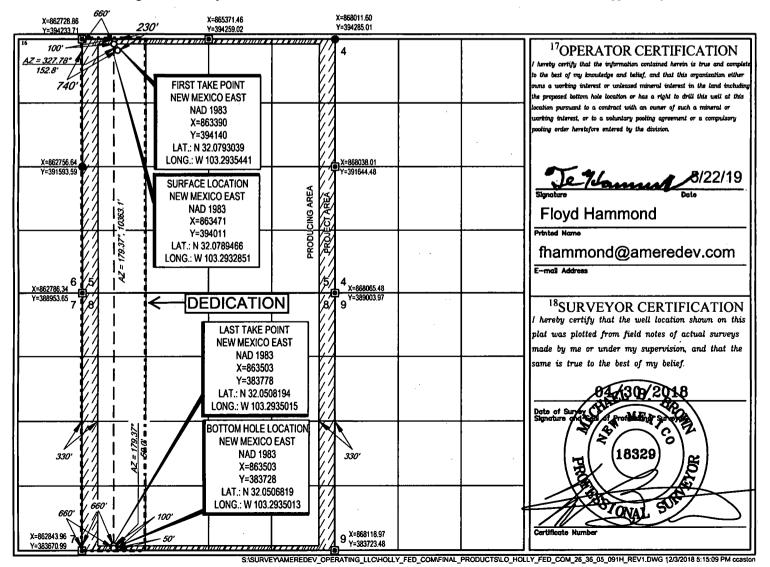

| District I   1625 N. French Dr., Hobbs, NM 88240   Phone: (575) 393-6161 Fax: (575) 393-0720   District II   811 S. First St., Artesia, NM 88210   Phone: (575) 748-1283 Fax: (575) 748-9720   District III   1000 Rio Brazos Road, Aztec, NM 87410   Phone: (505) 334-6178 Fax: (505) 334-6170   District IV   1220 S. St. Francis Dr., Santa Fe, NM 87505   Phone: (505) 476-3460 Fax: (505) 476-3462 |                                                        |                                             | State of New Mexico<br>Energy, Minerals & Natural Resources<br>Department <b>HOBBS OCD</b><br>OIL CONSERVATION DIVISION<br>1220 South St. Francis DDEC 1 8 2019<br>Santa Fe, NM 87505<br><b>RECEIVED</b> |                           |               |                                 |              | FORM C-102<br>Revised August 1, 2011<br>Submit one copy to appropriate<br>ALM /F / P<br>AMENDED REPORT |  |  |
|---------------------------------------------------------------------------------------------------------------------------------------------------------------------------------------------------------------------------------------------------------------------------------------------------------------------------------------------------------------------------------------------------------|--------------------------------------------------------|---------------------------------------------|----------------------------------------------------------------------------------------------------------------------------------------------------------------------------------------------------------|---------------------------|---------------|---------------------------------|--------------|--------------------------------------------------------------------------------------------------------|--|--|
| WELL LOCATION AND ACREAGE DEDICATION PLAT                                                                                                                                                                                                                                                                                                                                                               |                                                        |                                             |                                                                                                                                                                                                          |                           |               |                                 |              |                                                                                                        |  |  |
| <sup>'API Number</sup><br>30-025- 46656                                                                                                                                                                                                                                                                                                                                                                 |                                                        | <sup>2</sup> Pool<br>98150                  | Code                                                                                                                                                                                                     | WC-025 G-08               | Bone Spring   |                                 |              |                                                                                                        |  |  |
| Property Code                                                                                                                                                                                                                                                                                                                                                                                           | -                                                      |                                             | <sup>5</sup> Property Name <sup>6</sup> Well Number                                                                                                                                                      |                           |               |                                 |              |                                                                                                        |  |  |
| 326726                                                                                                                                                                                                                                                                                                                                                                                                  | H                                                      | HOLLY <del>FED COM</del> 26 36 05 FEDERAL C |                                                                                                                                                                                                          |                           |               |                                 | 2091H        |                                                                                                        |  |  |
| <sup>7</sup> OGRID No.<br>372224                                                                                                                                                                                                                                                                                                                                                                        | <sup>8</sup> Operator Name<br>AMEREDEV OPERATING, LLC. |                                             |                                                                                                                                                                                                          |                           |               | <sup>9</sup> Elevation<br>3002' |              |                                                                                                        |  |  |
| <sup>10</sup> Surface Location                                                                                                                                                                                                                                                                                                                                                                          |                                                        |                                             |                                                                                                                                                                                                          |                           |               |                                 |              |                                                                                                        |  |  |
| UL or lot no. Section                                                                                                                                                                                                                                                                                                                                                                                   | Township                                               | Range L                                     | ot Idn Feet                                                                                                                                                                                              | from the North/South line | Feet from the | East/West line                  |              | County                                                                                                 |  |  |
| D 5                                                                                                                                                                                                                                                                                                                                                                                                     | 26-S                                                   | 36-E -                                      | 230                                                                                                                                                                                                      | )' NORTH                  | 740'          | WES                             | ST           | LEA                                                                                                    |  |  |
| <sup>11</sup> Bottom Hole Location If Different From Surface                                                                                                                                                                                                                                                                                                                                            |                                                        |                                             |                                                                                                                                                                                                          |                           |               |                                 |              |                                                                                                        |  |  |
| UL or lot no. Section                                                                                                                                                                                                                                                                                                                                                                                   | Township                                               |                                             | -                                                                                                                                                                                                        | from the North/South line |               | Ea                              | st/West line | County                                                                                                 |  |  |
| M 8                                                                                                                                                                                                                                                                                                                                                                                                     | 26-S                                                   | 36-E –                                      | 50                                                                                                                                                                                                       | ' SOUTH                   | 660'          | WES                             | ST .         | LEA                                                                                                    |  |  |
| <sup>12</sup> Dedicated Acres <sup>13</sup> Joint or                                                                                                                                                                                                                                                                                                                                                    | Infill <sup>14</sup> Con                               | solidation Code                             | <sup>15</sup> Order No.                                                                                                                                                                                  | •                         | • •           |                                 |              |                                                                                                        |  |  |
| 320                                                                                                                                                                                                                                                                                                                                                                                                     |                                                        | С                                           |                                                                                                                                                                                                          |                           |               |                                 |              |                                                                                                        |  |  |