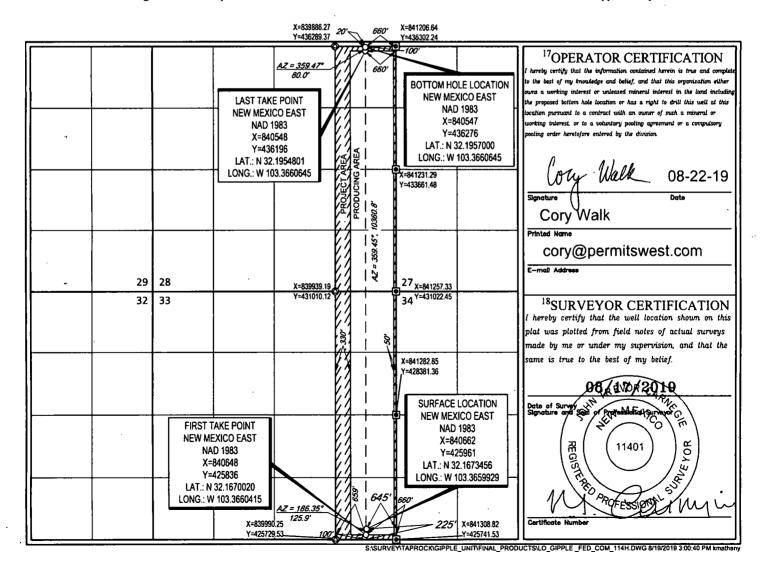

AMENDED REPORT

**District Office** 

WELL LOCATION AND ACREAGE DEDICATION PLAT

| 30-0 <b>3</b> 5-4666                             |                        |                            |                | Pool Code            | × 98274       | WC-025           | 3Pool Nat<br>G-U7 524 |                | LIDDLE BS              |
|--------------------------------------------------|------------------------|----------------------------|----------------|----------------------|---------------|------------------|-----------------------|----------------|------------------------|
| <sup>4</sup> Property Code                       |                        | <sup>5</sup> Property Name |                |                      |               |                  |                       |                | Well Number            |
| 326772                                           |                        | GIPPLE FED COM             |                |                      |               |                  |                       |                | 114H                   |
| 'OGRID No.                                       |                        | Operator Name              |                |                      |               |                  |                       |                | <sup>9</sup> Elevation |
| 372043                                           |                        | TAP ROCK OPERATING, LLC.   |                |                      |               |                  |                       |                | 3283'                  |
| <sup>10</sup> Surface Location                   |                        |                            |                |                      |               |                  |                       |                |                        |
| UL or lot no.                                    | Section                | Township                   | Range          | Lot ldn              | Feet from the | North/South line | Feet from the         | East/West line | County                 |
| P                                                | 33                     | 24-S                       | 35-E           | -                    | 225'          | SOUTH            | 645'                  | EAST           | LEA                    |
| 11Bottom Hole Location If Different From Surface |                        |                            |                |                      |               |                  |                       |                |                        |
| UL or lot no.                                    | Section                | Township                   | Range          | Lot Idn              | Feet from the | North/South line | Feet from the         | East/West line | County                 |
| A                                                | 28                     | 24-S                       | 35-E           | -                    | 20'           | NORTH            | 660'                  | EAST           | LEA                    |
| <sup>12</sup> Dedicated Acres                    | <sup>13</sup> Joint or | Infill 14Co                | asolidation Co | de <sup>15</sup> Ord | er No.        |                  | ·                     |                | •                      |
| 320                                              |                        |                            |                |                      |               |                  |                       | 3              |                        |