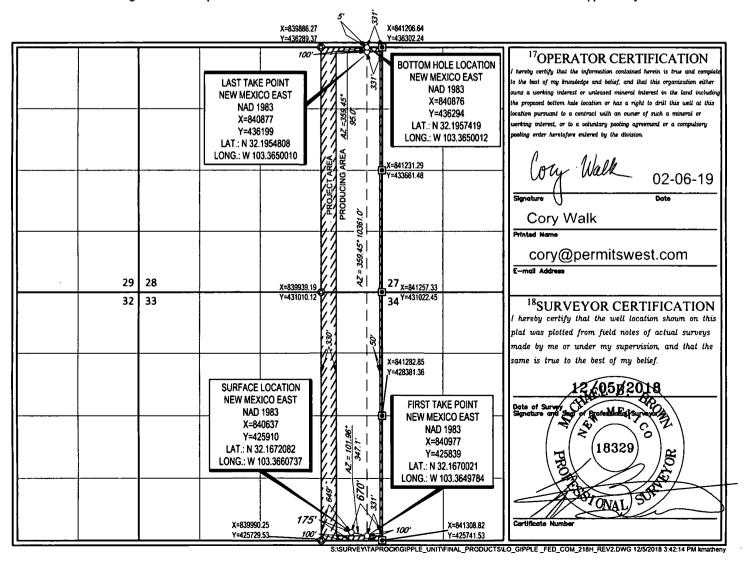

District Office

RECEIVED

AMENDED REPORT

WELL LOCATION AND ACREAGE DEDICATION PLAT API Number Pool Code 30-025-46672 98098 WC-025 G-09 S243532M; WOLFBONE Property Code Property Name Well Number GIPPLE FED COM #218H 32*6* 772 OGRID No. Operator Name Elevation TAP ROCK OPERATING, LLC. 3283 372043 10 Surface Location

North/South line UL or lot no. Range Lot Ide Feet from the Feet from the East/West line County 175' P 33 24-S 35-E SOUTH 670 EAST LEA <sup>11</sup>Bottom Hole Location If Different From Surface North/South line East/West lin UL or lot no. Section Township Range Lot Ide Feet from the Feet from th 28 24-S 35-E 5 NORTH 331' **EAST LEA** <sup>2</sup>Dedicated Acres Joint or Infill Consolidation Code <sup>5</sup>Order No. 320

No allowable will be assigned to this completion until all interests have been consolidated or a non-standard unit has been approved by the division.