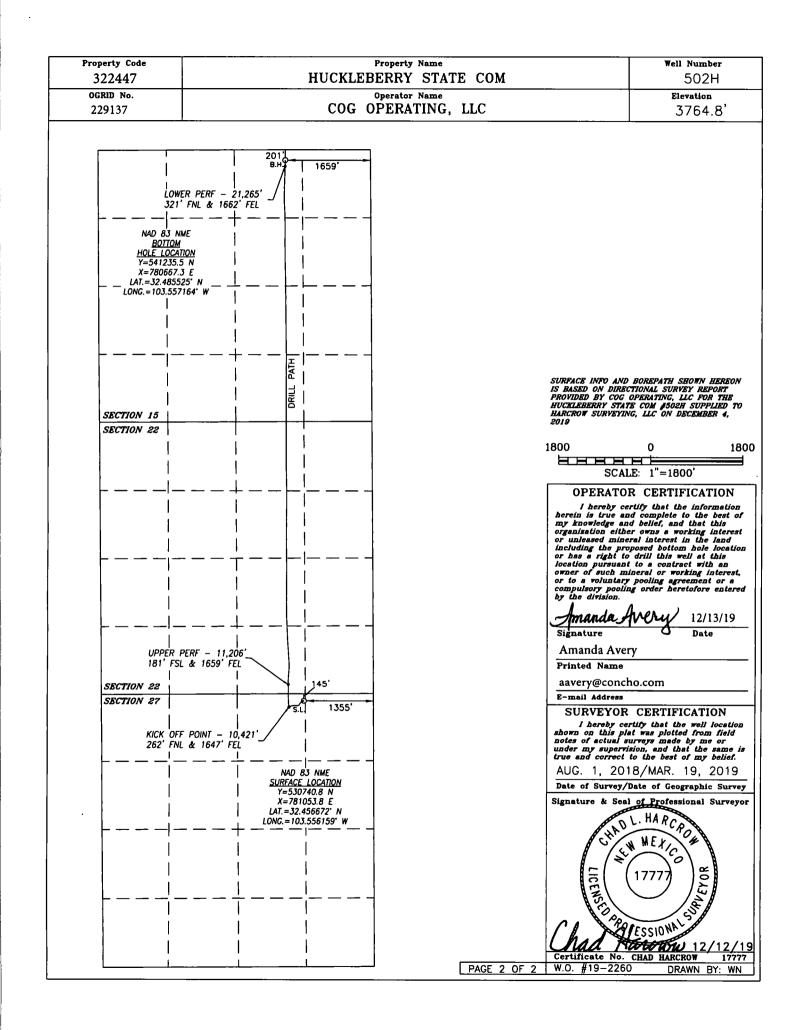

| В                                                                  | 45232<br>de<br>Section |           | 1             | Pool Code<br>97895  | AND ACKER                             | GE DEDICATI      | Pool Name             |                  |        |
|--------------------------------------------------------------------|------------------------|-----------|---------------|---------------------|---------------------------------------|------------------|-----------------------|------------------|--------|
| Property Cod<br>322447<br>OGRID No.<br>229137<br>L or lot No.<br>B | de<br>Section          |           |               |                     |                                       |                  |                       |                  | 1      |
| 322447<br>OGRID No.<br>229137<br>L or lot No.<br>B                 | Section '              |           |               |                     | Property Nam                          |                  | G-08 S213304D; E      | Well Num         | her f  |
| 229137<br>L or lot No. S<br>B<br>L or lot No. S                    |                        |           |               | HUCK                | LEBERRY ST                            |                  |                       | 502              |        |
| B<br>L or lot No. S                                                |                        |           |               | CO                  | <sup>Operator Nam</sup><br>G OPERATIN |                  |                       | Elevatio<br>3764 |        |
| B<br>L or lot No. S                                                |                        |           |               |                     | Surface Loc                           | ation            |                       |                  |        |
| L or lot No.                                                       |                        | Township  | Range         | Lot Idn             | Feet from the                         | North/South line | Feet from the         | East/West line   | County |
|                                                                    | 27                     | 21-S      | 33-E          |                     | 145                                   | NORTH            | 1355                  | EAST             | LEA    |
|                                                                    | Section                | Township  | Bottom        | Hole Loc<br>Lot Idn | Feet from the                         | rent From Sur    | face<br>Feet from the | East/West line   | County |
|                                                                    | 15                     | 21-S      | 33-E          |                     | 201                                   | NORTH            | 1659                  | EAST             | LEA    |
| Dedicated Acres                                                    | Joint or               | Infill Co | nsolidation ( | Code Or             | der No.                               |                  |                       |                  | L      |
| 320                                                                |                        |           |               |                     |                                       |                  |                       |                  |        |
|                                                                    |                        | SEE       | PA            | GE                  | 2                                     |                  |                       |                  |        |

## Kick Off Point (KOP)

| UL | Section               | Township | Range | Lot | Feet                  | From N/S | Feet | From E/W  | County |
|----|-----------------------|----------|-------|-----|-----------------------|----------|------|-----------|--------|
| B  | 27                    | 21S      | 33E   |     | 262                   | NORTH    | 1647 | EAST      | LEA    |
|    | Latitude<br>32.456353 |          |       |     | Longitude<br>-103.557 | 7106     |      | NAD<br>83 |        |

## First Take Point (FTP)

| UL<br>O | Section 22 | Township<br>21S | Range<br>33E | Lot     | Feet<br>181 | From N/S<br>SOUTH | Feet<br>1659 | From E/W<br>EAST | County<br>LEA |
|---------|------------|-----------------|--------------|---------|-------------|-------------------|--------------|------------------|---------------|
| Latitu  | de         |                 |              |         | Longitude   |                   |              |                  | NAD           |
| 32.4    | 32.457570  |                 |              | -103.55 | 7145        | 83                |              |                  |               |

## Last Take Point (LTP)

| UL<br>B   | Section<br>15 | Township<br>21S | Range<br>33E | Lot     | Feet<br>321 | From N/S<br>NORTH | Feet<br>1662 | From E/W<br>EAST | County<br>LEA |
|-----------|---------------|-----------------|--------------|---------|-------------|-------------------|--------------|------------------|---------------|
| Latitude  |               |                 |              | Longitu | de          |                   | NAD          |                  |               |
| 32.485196 |               |                 | -103.557174  |         |             |                   | 83           |                  |               |