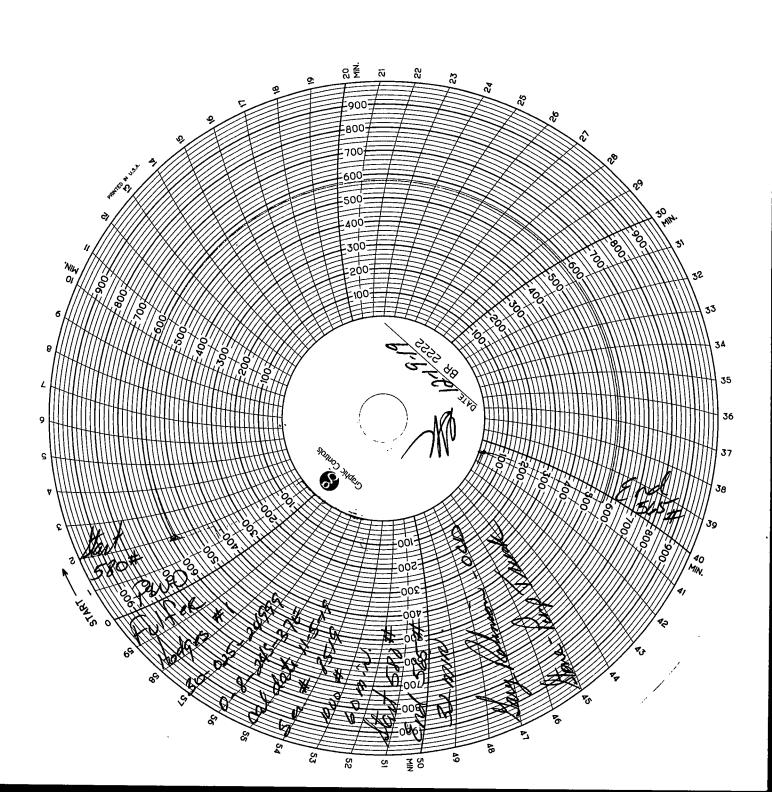

| Date       | History                                                                       |
|------------|-------------------------------------------------------------------------------|
|            | pull well, hydrotest the tubing to 6000#, found a hole in the tubing, redress |
| 11/20/2010 | the packer, rerun the packer to 3302', set w/12K tention, pre test the        |
|            | casing to 500#, held ok called Gary Robinson w/ the OCD and scheduled         |
|            | post work over MIT Test.                                                      |
| 12/10/2010 | Post work over MIT test. Hold 500+ for 32 minutes, cleared for injection.     |
| 12/13/2013 | r ost work over with test. Hold 500 for 52 minutes, dealed for injection.     |
|            |                                                                               |
|            |                                                                               |
|            |                                                                               |
|            |                                                                               |
| -          |                                                                               |
|            |                                                                               |
|            |                                                                               |
|            |                                                                               |
|            |                                                                               |
|            |                                                                               |
|            |                                                                               |
|            |                                                                               |
|            |                                                                               |
|            |                                                                               |
|            |                                                                               |
|            |                                                                               |
|            |                                                                               |
|            |                                                                               |
|            |                                                                               |
|            |                                                                               |
|            | ···                                                                           |
|            |                                                                               |
|            |                                                                               |
|            |                                                                               |