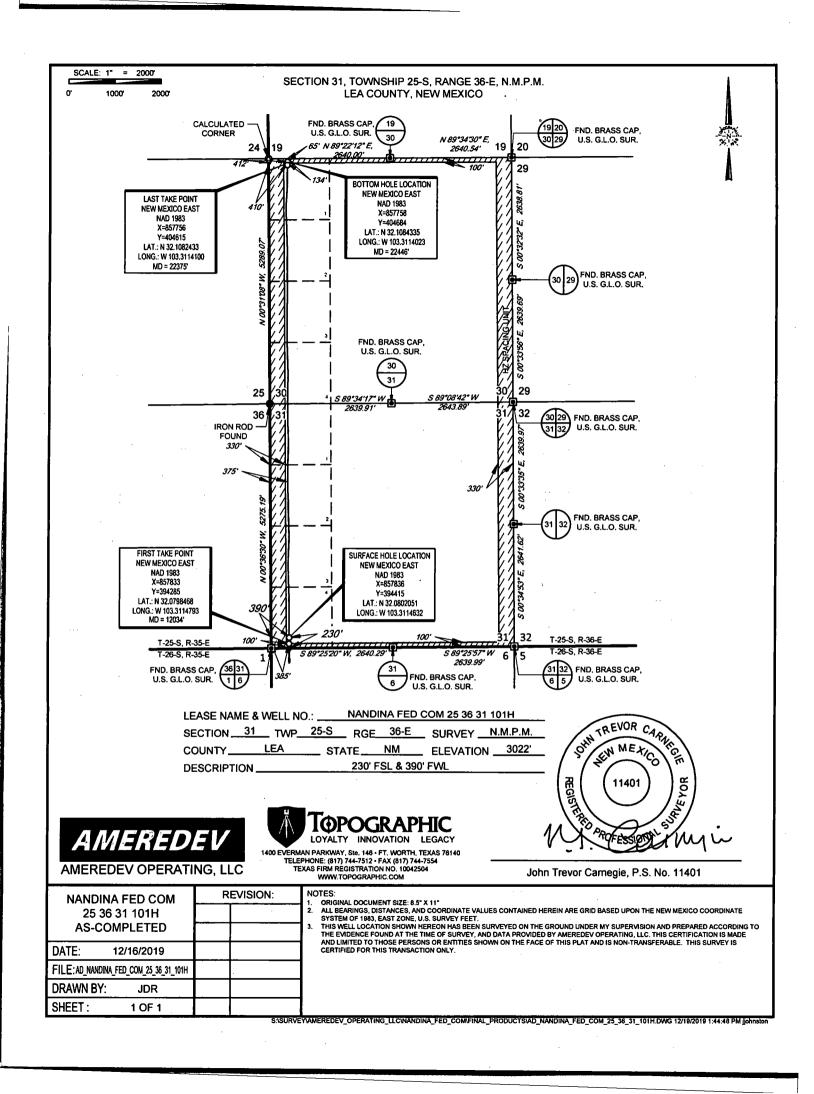

| District I<br>1625 N. French Dr., H<br>Phone: (575) 393-616<br>District II<br>811 S. First St., Artesi<br>Phone: (575) 748-128:<br>District III<br>1000 Rio Brazos Road<br>Phone: (505) 334-6171<br>District IV<br>1220 S. St. Francis Dr.<br>Phone: (505) 476-3466 | 93-0720<br>48-9720<br>7410<br>34-6170<br>1 87505                               |             | State of New Mexico<br>Energy, Minerals & Natural Resources OCD<br>Department<br>OIL CONSERVATION DIVISION<br>1220 South St. Francis Dr. JAN 06 2020<br>Santa Fe, NM 87505<br>RECEIVED |                                                     |                   |                         |                        |           | ubmit one | FORM C-102<br>evised August 1, 201<br>e copy to appropriate<br>District Office<br>MENDED REPORT | 1<br>e<br>e |               |
|---------------------------------------------------------------------------------------------------------------------------------------------------------------------------------------------------------------------------------------------------------------------|--------------------------------------------------------------------------------|-------------|----------------------------------------------------------------------------------------------------------------------------------------------------------------------------------------|-----------------------------------------------------|-------------------|-------------------------|------------------------|-----------|-----------|-------------------------------------------------------------------------------------------------|-------------|---------------|
|                                                                                                                                                                                                                                                                     | <sup>1</sup> API Numbe                                                         |             | WELL                                                                                                                                                                                   |                                                     | Code              |                         | EAGE DEDIC             | ATION FLA |           |                                                                                                 |             | h             |
| 1                                                                                                                                                                                                                                                                   | 30-025-46145                                                                   |             |                                                                                                                                                                                        | 33813 JAL; WOLFCAM                                  |                   |                         |                        |           |           | VEST                                                                                            | KI KI       | $\mathcal{U}$ |
| <sup>4</sup> Property C                                                                                                                                                                                                                                             | Code                                                                           |             | ·                                                                                                                                                                                      | <sup>5</sup> Property Name <sup>6</sup> Well Number |                   |                         |                        |           |           |                                                                                                 |             |               |
| 32264                                                                                                                                                                                                                                                               | 7                                                                              |             |                                                                                                                                                                                        | NANDINA 25 36 31 FED COM 101H                       |                   |                         |                        |           |           |                                                                                                 | 101H        | /             |
| <sup>7</sup> OGRID N                                                                                                                                                                                                                                                | No.                                                                            |             |                                                                                                                                                                                        | <sup>8</sup> Operator Name                          |                   |                         |                        |           |           |                                                                                                 | Elevation   |               |
| 37222                                                                                                                                                                                                                                                               | 4                                                                              |             |                                                                                                                                                                                        | AMEREDEV OPERATING, LLC. 3023                       |                   |                         |                        |           |           |                                                                                                 | 3022'       |               |
| <b>.</b>                                                                                                                                                                                                                                                            |                                                                                |             |                                                                                                                                                                                        |                                                     |                   | <sup>10</sup> Surface L | ocation                |           |           |                                                                                                 |             |               |
| UL or lot no.                                                                                                                                                                                                                                                       | Section                                                                        | Township    | Ra                                                                                                                                                                                     | nge                                                 | .ot Idn           | Feet from the           | North/South line       |           | Ec        | st/West line                                                                                    | County      | 1             |
| Μ                                                                                                                                                                                                                                                                   | M 31 25-S                                                                      |             |                                                                                                                                                                                        | E 4                                                 |                   | 230'                    | SOUTH                  | 390'      | WE        | ST                                                                                              | LEA         | ./            |
|                                                                                                                                                                                                                                                                     | <sup>11</sup> Bottom Hole Location If Different From Surface                   |             |                                                                                                                                                                                        |                                                     |                   |                         |                        |           |           |                                                                                                 |             |               |
| UL or lot no. Section Township                                                                                                                                                                                                                                      |                                                                                |             | R                                                                                                                                                                                      | Range Lot Idn                                       |                   | Feet from the           | North/South line       |           | E         | ast/West line                                                                                   | County      |               |
| D                                                                                                                                                                                                                                                                   | 30                                                                             | 0 25-S 36-E |                                                                                                                                                                                        |                                                     |                   | 65'                     | 85'   NORTH   412'   W |           |           |                                                                                                 | LEA         |               |
| <sup>12</sup> Dedicated Acres                                                                                                                                                                                                                                       | <sup>12</sup> Dedicated Acres <sup>13</sup> Joint or Infill <sup>14</sup> Cons |             |                                                                                                                                                                                        | Code                                                | <sup>15</sup> Ord | er No.                  | •                      | <u>د</u>  |           |                                                                                                 | ·           |               |
| 640.4                                                                                                                                                                                                                                                               | 640.4                                                                          |             |                                                                                                                                                                                        |                                                     |                   |                         |                        |           |           |                                                                                                 |             |               |

No allowable will be assigned to this completion until all interests have been consolidated or a non-standard unit has been approved by the division.

S:SURVEYAMEREDEV\_OPERATING\_LLCWANDINA\_FED\_COM/FINAL\_PRODUCTSVAD\_NANDINA\_FED\_COM\_25\_38\_31\_101H.DWG 12/19/2019 1:44:49 PM jjohn

## Kick Off Point (KOP)

| UL | Section                 | Township | Range | Lot | Feet | From N/S | Feet      | From E/W | County |
|----|-------------------------|----------|-------|-----|------|----------|-----------|----------|--------|
| 1  | 6                       | 26S      | 36E   |     | 312  | N        | 390       | W        | Lea    |
|    | Latitude<br>32.07871278 |          |       |     |      | 14811    | NAD<br>83 |          |        |

## First Take Point (FTP)

| UL<br>4 | Section<br>31           | Township<br>25S | Range<br>36E | Lot | Feet<br>100 | From N/S<br>S | Feet<br>386 | From E/W | County<br>Lea |
|---------|-------------------------|-----------------|--------------|-----|-------------|---------------|-------------|----------|---------------|
|         | Latitude<br>32.07984778 |                 |              |     |             | 4797          | NAD<br>83   |          |               |

## Last Take Point (LTP)

| UL<br>1  | Section<br>30 | Township<br>25S | Range<br>36E | Lot | Feet<br>100 | From N/S<br>N | Feet<br>410 | From E/W<br>W | County<br>Lea |
|----------|---------------|-----------------|--------------|-----|-------------|---------------|-------------|---------------|---------------|
| Latitude |               |                 |              |     | Longitu     | ıde           |             | NAD           |               |
| 32.1     | 32.1083075    |                 |              |     |             | .3114075      | 5           | 83            |               |

Is this well the defining well for the Horizontal Spacing Unit? No

Is this well an infill well?

Yes

If infill is yes please provide API if available, Operator Name and well number for Defining well for Horizontal Spacing Unit.