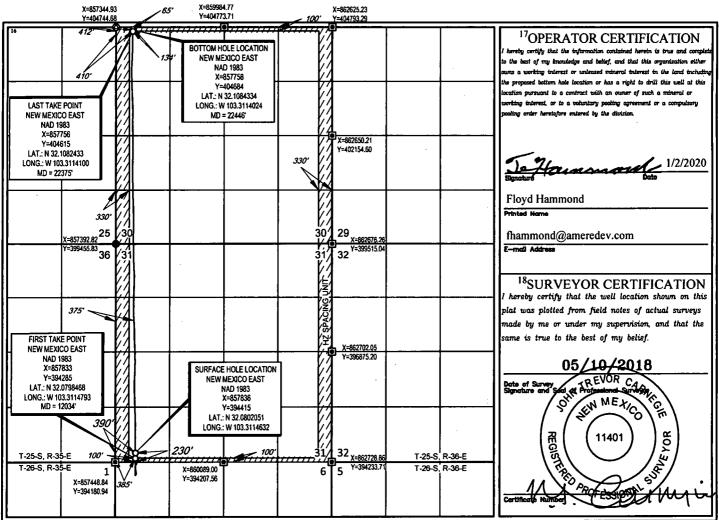

| District I<br>1625 N. French Dr., H<br>Phone: (575) 393-616<br>District II<br>811 S. First St., Artesi<br>Phone: (575) 748-128:<br>District III<br>1000 Rio Brazos Road<br>Phone: (505) 334-6171<br>District IV<br>1220 S. St. Francis Dr.<br>Phone: (505) 476-3466 | 93-0720<br>48-9720<br>7410<br>34-6170<br>1 87505                               |             | State of New Mexico<br>Energy, Minerals & Natural Resources OCD<br>Department<br>OIL CONSERVATION DIVISION<br>1220 South St. Francis Dr. JAN 06 2020<br>Santa Fe, NM 87505<br>RECEIVED |                                                     |                   |                         |                        |           | ubmit one | FORM C-102<br>evised August 1, 201<br>e copy to appropriate<br>District Office<br>MENDED REPORT | 1<br>e<br>e |               |
|---------------------------------------------------------------------------------------------------------------------------------------------------------------------------------------------------------------------------------------------------------------------|--------------------------------------------------------------------------------|-------------|----------------------------------------------------------------------------------------------------------------------------------------------------------------------------------------|-----------------------------------------------------|-------------------|-------------------------|------------------------|-----------|-----------|-------------------------------------------------------------------------------------------------|-------------|---------------|
|                                                                                                                                                                                                                                                                     | <sup>1</sup> API Numbe                                                         |             | WELL                                                                                                                                                                                   |                                                     | Code              |                         | EAGE DEDIC             | ATION FLA |           |                                                                                                 |             | h             |
| 1                                                                                                                                                                                                                                                                   | 30-025-46145                                                                   |             |                                                                                                                                                                                        | 33813 JAL; WOLFCAM                                  |                   |                         |                        |           |           | VEST                                                                                            | KI KI       | $\mathcal{U}$ |
| <sup>4</sup> Property C                                                                                                                                                                                                                                             | Code                                                                           |             | ·                                                                                                                                                                                      | <sup>5</sup> Property Name <sup>6</sup> Well Number |                   |                         |                        |           |           |                                                                                                 |             |               |
| 32264                                                                                                                                                                                                                                                               | 7                                                                              |             |                                                                                                                                                                                        | NANDINA 25 36 31 FED COM 101H                       |                   |                         |                        |           |           |                                                                                                 | 101H        | /             |
| <sup>7</sup> OGRID N                                                                                                                                                                                                                                                | No.                                                                            |             |                                                                                                                                                                                        | <sup>8</sup> Operator Name                          |                   |                         |                        |           |           |                                                                                                 | Elevation   |               |
| 37222                                                                                                                                                                                                                                                               | 4                                                                              |             |                                                                                                                                                                                        | AMEREDEV OPERATING, LLC. 3023                       |                   |                         |                        |           |           |                                                                                                 | 3022'       |               |
| <b>.</b>                                                                                                                                                                                                                                                            |                                                                                |             |                                                                                                                                                                                        |                                                     |                   | <sup>10</sup> Surface L | ocation                |           |           |                                                                                                 |             |               |
| UL or lot no.                                                                                                                                                                                                                                                       | Section                                                                        | Township    | Ra                                                                                                                                                                                     | nge                                                 | .ot Idn           | Feet from the           | North/South line       |           | Ec        | st/West line                                                                                    | County      | 1             |
| Μ                                                                                                                                                                                                                                                                   | M 31 25-S                                                                      |             |                                                                                                                                                                                        | E 4                                                 |                   | 230'                    | SOUTH                  | 390'      | WE        | ST                                                                                              | LEA         | ./            |
|                                                                                                                                                                                                                                                                     | <sup>11</sup> Bottom Hole Location If Different From Surface                   |             |                                                                                                                                                                                        |                                                     |                   |                         |                        |           |           |                                                                                                 |             |               |
| UL or lot no. Section Township                                                                                                                                                                                                                                      |                                                                                |             | R                                                                                                                                                                                      | Range Lot Idn                                       |                   | Feet from the           | North/South line       |           | E         | ast/West line                                                                                   | County      |               |
| D                                                                                                                                                                                                                                                                   | 30                                                                             | 0 25-S 36-E |                                                                                                                                                                                        |                                                     |                   | 65'                     | 85'   NORTH   412'   W |           |           |                                                                                                 | LEA         |               |
| <sup>12</sup> Dedicated Acres                                                                                                                                                                                                                                       | <sup>12</sup> Dedicated Acres <sup>13</sup> Joint or Infill <sup>14</sup> Cons |             |                                                                                                                                                                                        | Code                                                | <sup>15</sup> Ord | er No.                  | •                      | <u>د</u>  |           |                                                                                                 | ·           |               |
| 640.4                                                                                                                                                                                                                                                               | 640.4                                                                          |             |                                                                                                                                                                                        |                                                     |                   |                         |                        |           |           |                                                                                                 |             |               |

No allowable will be assigned to this completion until all interests have been consolidated or a non-standard unit has been approved by the division.

S:SURVEYAMEREDEV\_OPERATING\_LLCWANDINA\_FED\_COM/FINAL\_PRODUCTSVAD\_NANDINA\_FED\_COM\_25\_38\_31\_101H.DWG 12/19/2019 1:44:49 PM jjohn

## Kick Off Point (KOP)

| UL | Section                 | Township | Range | Lot | Feet | From N/S | Feet      | From E/W | County |
|----|-------------------------|----------|-------|-----|------|----------|-----------|----------|--------|
| 1  | 6                       | 26S      | 36E   |     | 312  | N        | 390       | W        | Lea    |
|    | Latitude<br>32.07871278 |          |       |     |      | 14811    | NAD<br>83 |          |        |

## First Take Point (FTP)

| UL<br>4 | Section<br>31           | Township<br>25S | Range<br>36E | Lot | Feet<br>100 | From N/S<br>S | Feet<br>386 | From E/W | County<br>Lea |
|---------|-------------------------|-----------------|--------------|-----|-------------|---------------|-------------|----------|---------------|
|         | Latitude<br>32.07984778 |                 |              |     |             | 4797          | NAD<br>83   |          |               |

## Last Take Point (LTP)

| UL<br>1  | Section<br>30 | Township<br>25S | Range<br>36E | Lot | Feet<br>100 | From N/S<br>N | Feet<br>410 | From E/W<br>W | County<br>Lea |
|----------|---------------|-----------------|--------------|-----|-------------|---------------|-------------|---------------|---------------|
| Latitude |               |                 |              |     | Longitu     | ıde           |             | NAD           |               |
| 32.1     | 32.1083075    |                 |              |     |             | .3114075      | 5           | 83            |               |

Is this well the defining well for the Horizontal Spacing Unit? No

Is this well an infill well?

Yes

If infill is yes please provide API if available, Operator Name and well number for Defining well for Horizontal Spacing Unit.