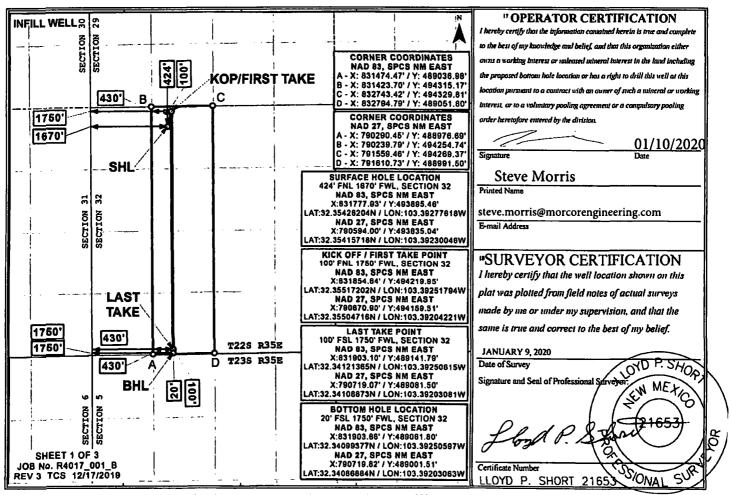

X AMENDED REPORT

|                            |         | W             | /ELL LO            | CATION                     | NAND ACR      | EAGE DEDIC             | ATION PLAT    | Γ              |                        |  |
|----------------------------|---------|---------------|--------------------|----------------------------|---------------|------------------------|---------------|----------------|------------------------|--|
| <sup>1</sup> API Number    |         |               |                    | <sup>3</sup> Pool Code     |               | <sup>3</sup> Pool Name |               |                |                        |  |
| 30-025-45303               |         |               |                    | 24250 FEATHERSTONE; BONE S |               |                        |               |                | G                      |  |
| <sup>4</sup> Property Code |         |               |                    | <sup>5</sup> Property Name |               |                        |               | * Well Number  |                        |  |
| 39019                      |         |               | LENNOX 32 STATE    |                            |               |                        |               | 3H             |                        |  |
| <sup>7</sup> OGRID No.     |         |               |                    | <sup>8</sup> Operator Name |               |                        |               |                | <sup>9</sup> Elevation |  |
| 24909                      |         |               | CAZA OPERATING LLC |                            |               |                        |               | 3535'          |                        |  |
|                            |         |               |                    |                            | Surface I     | ocation                |               |                |                        |  |
| UL or lot no.              | Section | Township      | Range              | Lot Idn                    | Feet from the | North/South line       | Feet from the | East/West line | County                 |  |
| С                          | 32      | 22S           | 35E                |                            | 424           | NORTH                  | 1670          | WEST           | LEA                    |  |
|                            |         |               | " Bot              | tom Hol                    | e Location If | Different From         | Surface       |                |                        |  |
| UL or lot no.              | Section | Township      | Range              | Lot Idn                    | Feet from the | North/South line       | Feet from the | East/West line | County                 |  |
| N                          | 32      | 22S           | 35E                |                            | 20            | SOUTH                  | 1750          | WEST           | LEA                    |  |
| 12 Dedicated Acres         | Joint o | r Infill 14 C | Consolidation C    | Code 15 Ore                | der No.       |                        |               |                |                        |  |
| 160.0                      |         |               |                    | Í                          |               |                        |               |                |                        |  |

JOB No. R4017\_001\_B