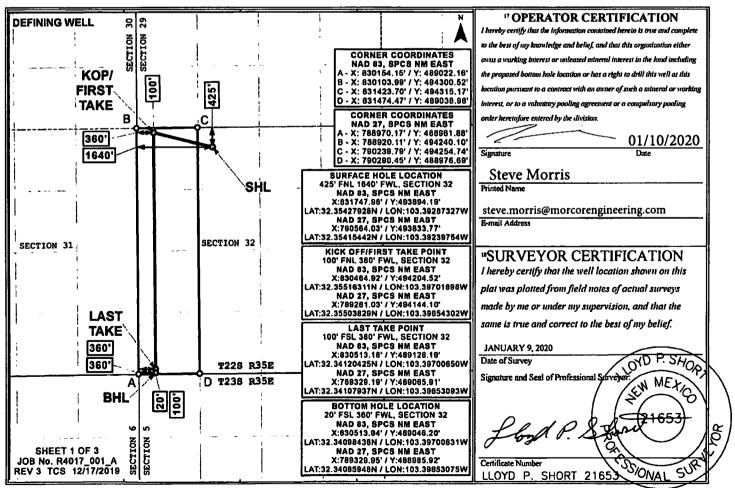

X AMENDED REPORT

|                                         |                       | W                        | ELL LO          | CATION                                              | AND ACR       | EAGE DEDIC       | ATION PLA         | Т                   |        |
|-----------------------------------------|-----------------------|--------------------------|-----------------|-----------------------------------------------------|---------------|------------------|-------------------|---------------------|--------|
| <sup>1</sup> API Number<br>30-025-45304 |                       |                          |                 | <sup>2</sup> Pool Code<br>24250<br>FEATHERSTONE; BC |               |                  |                   |                     |        |
| <sup>4</sup> Property Code<br>39019     |                       |                          |                 | <sup>3</sup> Property Name<br>LENNOX 32 STATE       |               |                  | Well Number<br>5H |                     |        |
| <sup>7</sup> Ogrid Ng.<br>249099        |                       |                          |                 | <sup>9</sup> Operator Name<br>CAZA OPERATING LLC    |               |                  |                   | 'Elevation<br>3535' |        |
|                                         |                       |                          |                 |                                                     | Surface I     | Location         |                   |                     |        |
| UL or lot no.                           | Section               | Township                 | Range           | Lot Idn                                             | Feet from the | North/South line | Feet from the     | East/West line      | County |
| С                                       | 32                    | 22S                      | 35E             |                                                     | 425           | NORTH            | 1640              | WEST                | LEA    |
|                                         |                       |                          | " Bot           | tom Hol                                             | e Location If | Different From   | 1 Surface         |                     |        |
| UL or lot no.                           | Section               | Township                 | Range           | Lot Idn                                             | Feet from the | North/South line | Feet from the     | East/West line      | County |
| М                                       | 32                    | 22S                      | 35E             |                                                     | 20            | SOUTH            | 360               | WEST                | LEA    |
| <sup>13</sup> Dedicated Acres<br>160.0  | <sup>13</sup> Joint o | r Infill <sup>14</sup> C | Consolidation C | Code <sup>15</sup> Ord                              | 1er No.       |                  |                   |                     |        |

No allowable will be assigned to this completion until all interests have been consolidated or a non-standard unit has been approved by the division.

Distances/areas relative to NAD 83 Combined Scale Factor: 0.99983935 Convergence: 00°30'07.11000"