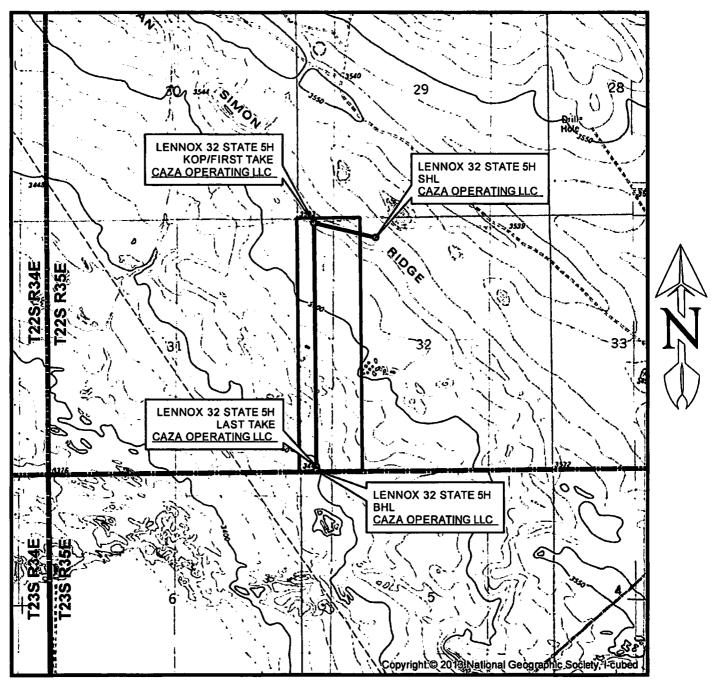

## VICINITY MAP

| 15 | 14 |                                   | 18                   | 17 | 16                                     | 15 | 14 |  |
|----|----|-----------------------------------|----------------------|----|----------------------------------------|----|----|--|
| 22 | 23 | 722S R34E                         | T22S R35E            | 20 | 21                                     | 22 | 23 |  |
| 27 | 26 | LENNOX 32<br>KOP/FI<br>CAZA OPERA | STATE 5H<br>RST TAKE | 29 | 28<br>LENNOX 32 S<br>SHL<br>CAZA OPERA |    | 26 |  |
| 34 | 35 | 36<br>LENNOX 32<br>L<br>CAZA OPER |                      | 32 | 33                                     | 34 | 35 |  |
| 3  | 2  | 1                                 | 6                    | 5  | LENNOX 32 ST<br>BHL<br>CAZA OPERAT     |    | 2  |  |
| 10 | 11 | <sup>12</sup><br>123S R34E        | <b>T23S R35E</b>     | 8  | 9                                      | 10 | 11 |  |
| 15 | 14 | 13                                | 18                   | 17 | 16                                     | 15 | 14 |  |